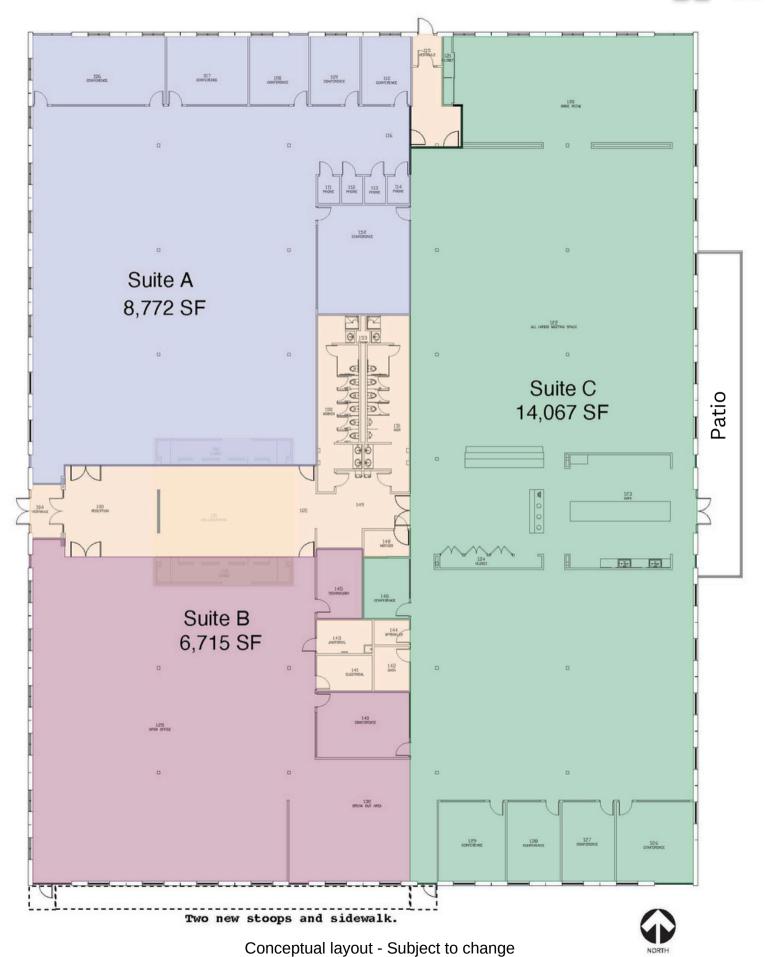

## **PROPERTY DETAILS**

- 5,688-30,184 SF Available
- \$11.50 Net PSF
- Sale Price: \$3,900,000
- Single story
- LEED Certified at the gold level in 2010
- Move-in ready
- Painted open ceiling
- Finishes upgraded in 2018
- Great natural light throughout