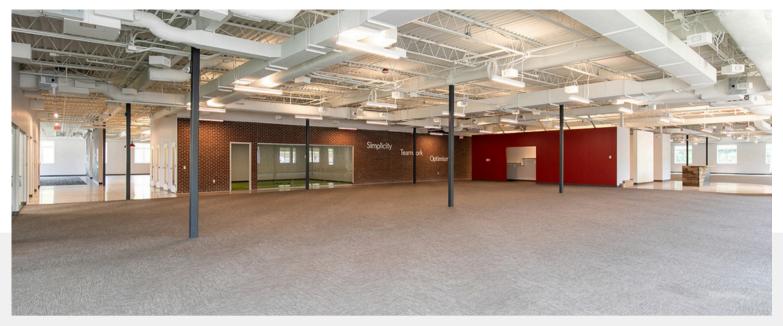

## 8700 CRESCENT CHASE, JOHNSTON

Welcome to 8700 Crescent Chase in Johnston, IA! This building was built in 2009 and was renovated with enhanced finishes in 2018. There is an open floor plan with ample natural light and an outdoor patio perfect for employee breaks. The space is ready for occupancy and offers a range of floor plan choices.

## **PROPERTY DETAILS**

- 5,688-30,184 SF Available
- \$11.50 Net PSF
- Sale Price: \$3,900,000
- Single story
- LEED Certified at the gold level in 2010
- Move-in ready
- Painted open ceiling
- Finishes upgraded in 2018
- Great natural light throughout