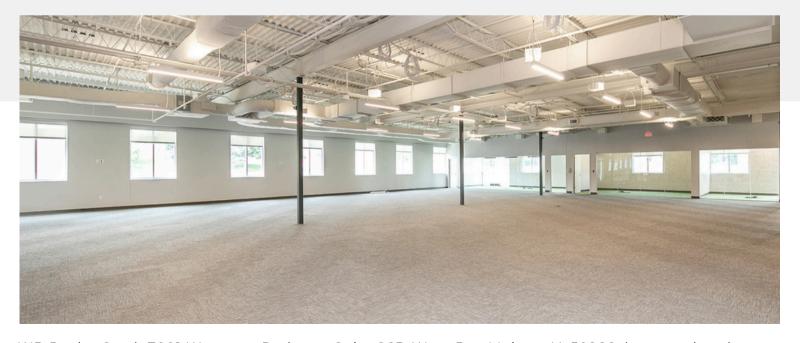

## 8700 CRESCENT CHASE, JOHNSTON

Welcome to 8700 Crescent Chase in Johnston, IA! This building was built in 2009 and was renovated with enhanced finishes in 2018. There is an open floor plan with ample natural light and an outdoor patio perfect for employee breaks. The space is ready for occupancy and offers a range of floor plan choices.

## **PROPERTY DETAILS**

- 5,688-30,184 SF Available
- \$11.50 Net PSF
- Sale Price: \$3,900,000
- Single story
- LEED Certified at the gold level in 2010
- Move-in ready
- Painted open ceiling
- Finishes upgraded in 2018
- Great natural light throughout

- LED lighting
- Plentiful on-site parking at 4.9/1000
- Patio overlooking the pond
- Mostly open floor plan with some existing office buildout
- Nearby restaurants and retail
- Easy access from Interstate 80/35
- Operating expense estimate available upon request