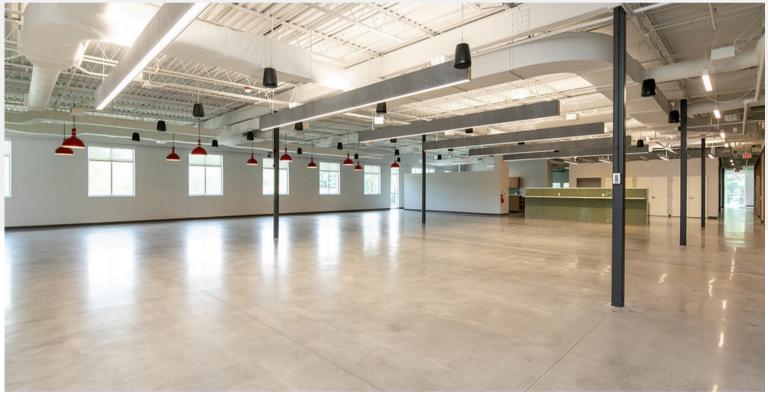

## 8700 CRESCENT CHASE, JOHNSTON

Welcome to 8700 Crescent Chase in Johnston, IA! This building was built in 2009 and was renovated with enhanced finishes in 2018. There is an open floor plan with ample natural light and an outdoor patio perfect for employee breaks. The space is ready for occupancy and offers a range of floor plan choices.

## **PROPERTY DETAILS**

- 5,688-30,184 SF Available
- \$11.50 Net PSF
- Sale Price: \$3,900,000
- Single story
- LEED Certified at the gold level in 2010
- Move-in ready
- Painted open ceiling
- Finishes upgraded in 2018
- Great natural light throughout

- LED lighting
- Plentiful on-site parking at 4.9/1000
- Patio overlooking the pond
- Mostly open floor plan with some existing office buildout
- Nearby restaurants and retail
- Easy access from Interstate 80/35
- Operating expense estimate available upon request