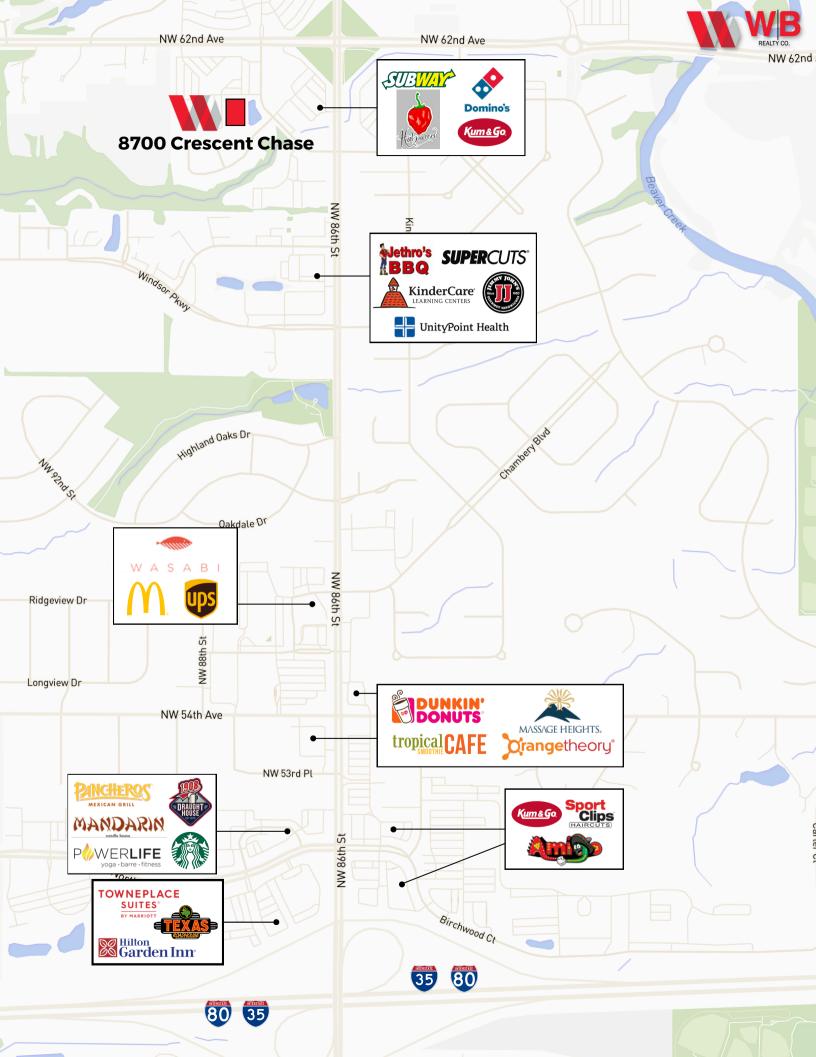

- LED lighting
- Plentiful on-site parking at 4.9/1000
- Patio overlooking the pond
- Mostly open floor plan with some existing office buildout
- Nearby restaurants and retail
- Easy access from Interstate 80/35
- Operating expense estimate available upon request