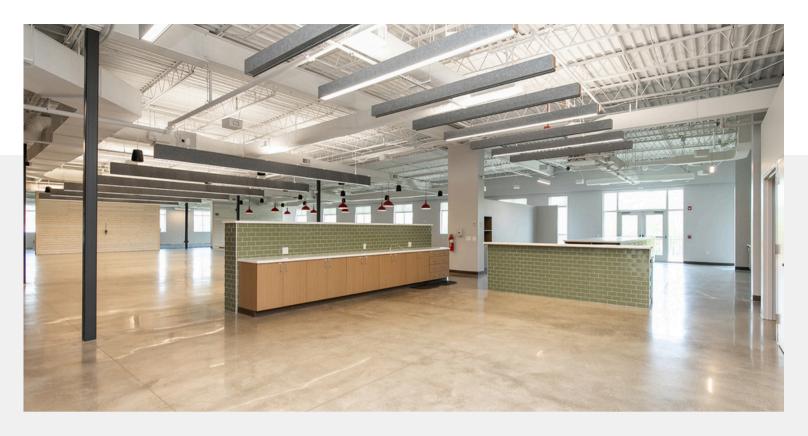

## 8700 CRESCENT CHASE, JOHNSTON

Welcome to 8700 Crescent Chase in Johnston, IA! This building was built in 2009 and was renovated with enhanced finishes in 2018. There is an open floor plan with ample natural light and an outdoor patio perfect for employee breaks. The space is ready for occupancy and offers a range of floor plan choices.

## **PROPERTY DETAILS**

- 5,688-30,184 SF Available
- \$11.50 Net PSF
- Sale Price: \$3,900,000
- Single story
- LEED Certified at the gold level in 2010
- Move-in ready
- Painted open ceiling
- Finishes upgraded in 2018
- Great natural light throughout

- LED lighting
- Plentiful on-site parking at 4.9/1000
- Patio overlooking the pond
- Mostly open floor plan with some existing office buildout
- Nearby restaurants and retail
- Easy access from Interstate 80/35
- Operating expense estimate available upon request