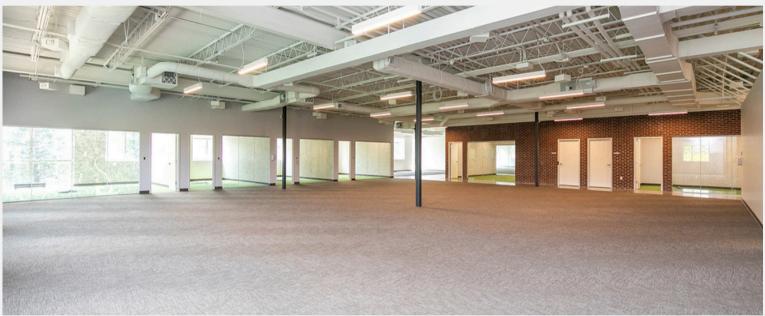

## 8700 CRESCENT CHASE, JOHNSTON

Welcome to 8700 Crescent Chase in Johnston, IA! This building was built in 2009 and was renovated with enhanced finishes in 2018. There is an open floor plan with ample natural light and an outdoor patio perfect for employee breaks. The space is ready for occupancy and offers a range of floor plan choices.

## **PROPERTY DETAILS**

- 5,688-30,184 SF Available
- \$11.50 Net PSF
- Sale Price: \$3,900,000
- Single story
- LEED Certified at the gold level in 2010
- Move-in ready
- Painted open ceiling
- Finishes upgraded in 2018
- Great natural light throughout

- LED lighting
- Plentiful on-site parking at 4.9/1000
- Patio overlooking the pond
- Mostly open floor plan with some existing office buildout
- Nearby restaurants and retail
- Easy access from Interstate 80/35
- Operating expense estimate available upon request