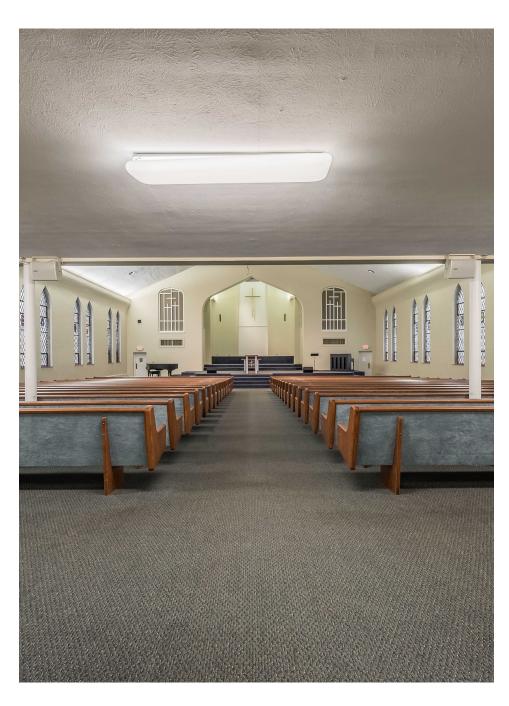

## PROPERTY DESCRIPTION

327 SOUTH SMITHVILLE ROAD

This expansive facility boasts 50,387 square feet of usable space and recently underwent half a million dollars in renovations. The Blatt Group with KW Commercial Advisors is proud to present this church building located at 327 S Smithville Road for sale. The property sits on 2.7195 acres and was the longtime home to a large congregation with a rich history in Dayton, and now it's ready for your organization to write the next chapter in its story. With a sanctuary that seats up to 650 people and ample room for storage, offices, and conference and teaching rooms, this facility will provide its next occupants with room to grow and endless possibilities. Listing includes Parcel # 's R72 0431 0021, R72 0431 0022, R72 0431 0023, R72 0431 0024, R72 0431 0053.