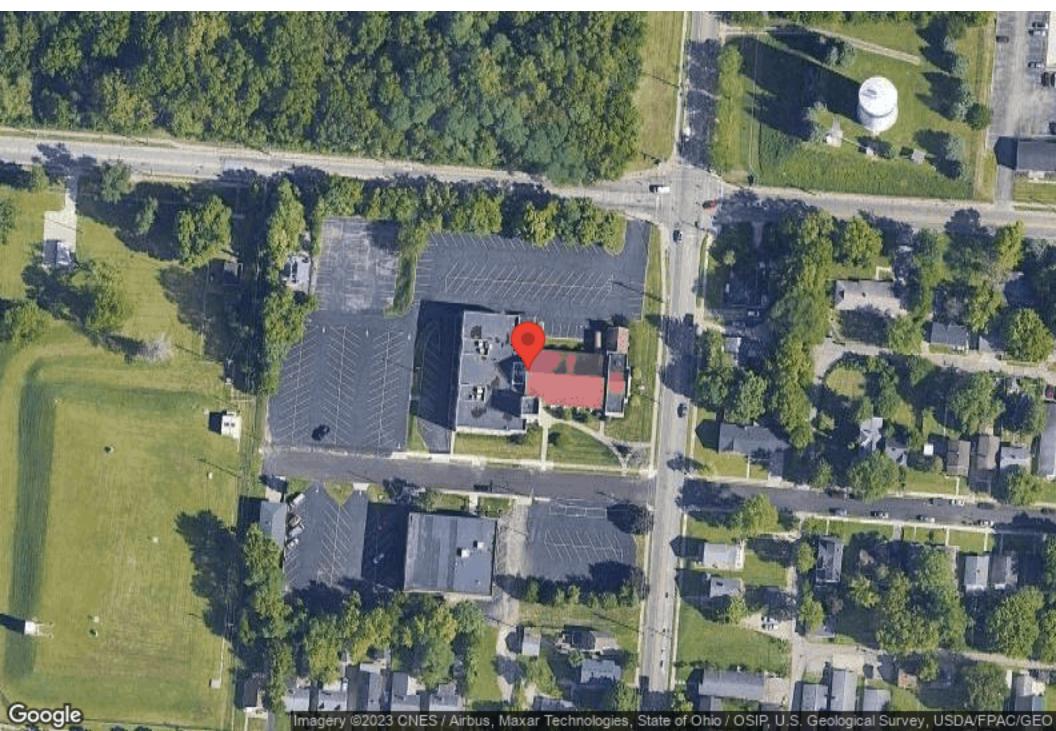

tions. The Blatt Group with KW Commercial Advisors is proud to present this church building located at 327 S Smithville Road for sale. The property sits on 2.7195 acres and was the longtime home to a large congregation with a rich history in Dayton, and now it's ready for your organization to write the next chapter in its story. With a sanctuary that seats up to 650 people and ample room for storage, offices, and conference and teaching rooms, this facility will provide its next occupants with room to grow and endless possibilities. Listing includes Parcel # 's R72 0431 0021, R72 0431 0022, R72 0431 0023, R72 0431 0024, R72 0431 0053.

# **REGIONAL MAP**

ADVISORS

COMMERCIAL REAL ESTATE

327 SOUTH SMITHVILLE ROAD





## **LOCATION MAPS**



# **AERIAL MAP**

327 SOUTH SMITHVILLE ROAD





# **DEMOGRAPHICS**

# ADVISORS REAL ESTATE

327 SOUTH SMITHVILLE ROAD



| Population                                                                                                                                                                                     | 1 Mile                                                                                                       | 3 Miles                                                                                                              | 5 Miles                                                                                                                               |
|-------------------------------------------------------------------------------------------------------------------------------------------------------------------