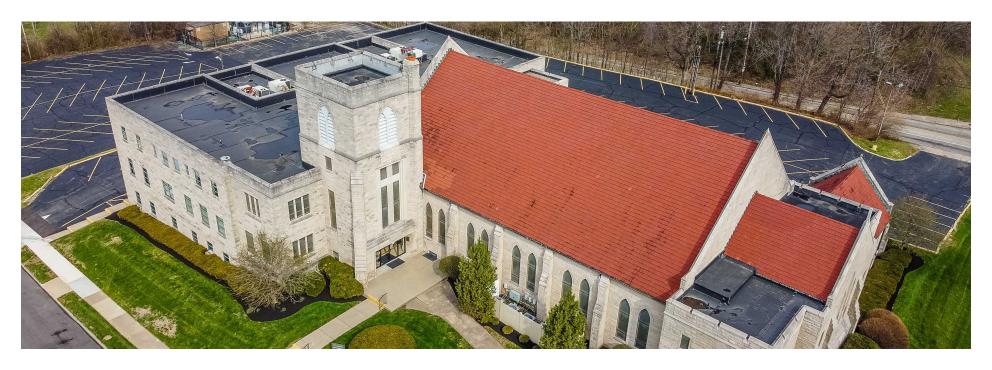

### **Property Summary**

Building SF: 50,387

Lot Size: 2.59 Acres

Parking: Blacktop with 184 +or- spaces

Price: \$1,720,200

Year Built: 1952

Zoning: ER-4,

Parking Ratio: Lease Rate:

## PROPERTY DESCRIPTION

327 SOUTH SMITHVILLE ROAD

This expansive facility boasts 50,387 square feet of usable space and recently underwent half a million dollars in renovations. The Blatt Group with KW Commercial Advisors is proud to present this church building located at 327 S Smithville Road for sale. The property sits on 2.7195 acres and was the longtime home to a large congregation with a rich history in Dayton, and now it's ready for your organization to write the next chapter in its story. With a sanctuary that seats up to 650 people and ample room for storage, offices, and conference and teaching rooms, this facility will provide its next occupants with room to grow and endless possibilities. Listing includes Parcel # 's R72 0431 0021, R72 0431 0022, R72 0431 0023, R72 0431 0024, R72 0431 0053.