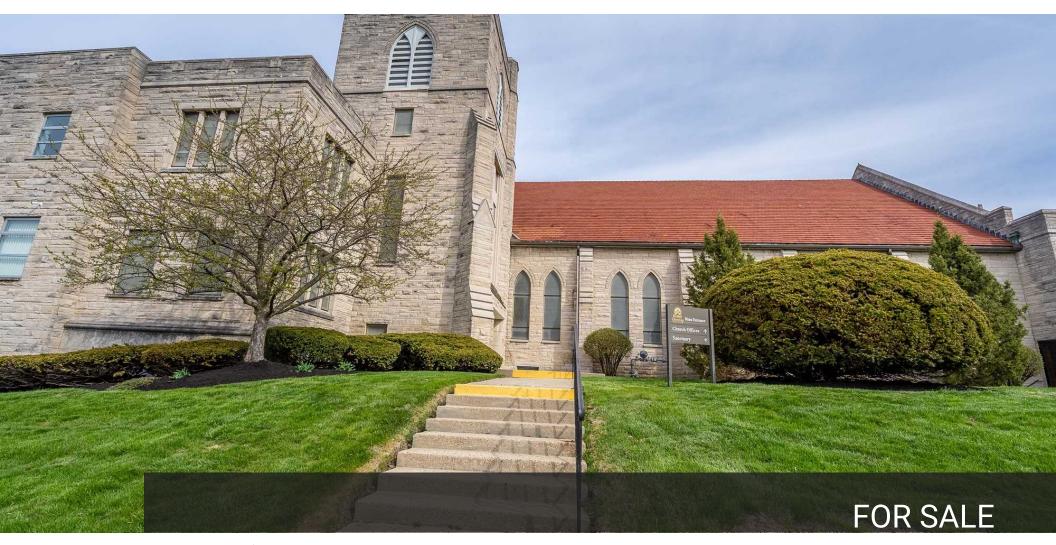

### **Property Overview**

Bethel Temple Assemblies of God has been a long standing community church serving the needs of East Dayton community for over 50 years. The facility boasts over 50k in Sq. Ft. and has recently had \$500k in renovations.

## PROPERTY DESCRIPTION

327 SOUTH SMITHVILLE ROAD

This expansive facility boasts 50,387 square feet of usable space and recently underwent half a million dollars in renovations. The Blatt Group with KW Commercial Advisors is proud to present this church building located at 327 S Smithville Road for sale. The property sits on 2.7195 acres and was the longtime home to a large congregation with a rich history in Dayton, and now it's ready for your organization to write the next chapter in its story. With a sanctuary that seats up to 650 people and ample room for storage, offices, and conference and teaching rooms, this facility will provide its next occupants with room to grow and endless possibilities. Listing includes Parcel # 's R72 0431 0021, R72 0431 0022, R72 0431 0023, R72 0431 0024, R72 0431 0053.