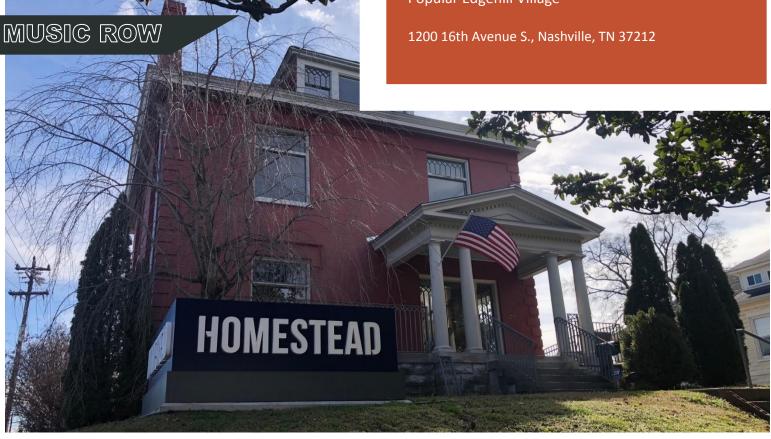

### SALE OR LEASE ±2,880 SF Three-Story Office Building Prime Location on Music Row/ Directly in Front of the Popular Edgehill Village

#### HIGHLIGHTS

±2,880 SF 3-Story Office Building

Lease Rate: \$40 / SF MG

Sale Price: \$3,500,000

- Features interior exposed brick walls
- Rare opportunity to lease a stand-alone office building in the heart of Music Row
- Site is within walking distance to Vanderbilt, Belmont, and Edgehill Village
- ±1.2 Mile straight shot down Edgehill/Chestnut to Wedgewood-Houston
- Ideal location in front of Edgehill Village