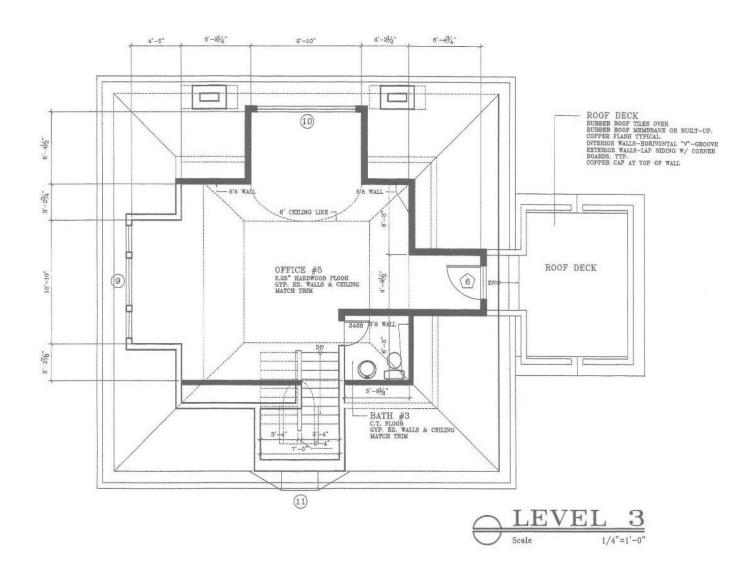

### FLOOR PLANS

R. Stephen Prather
First Vice President
O: 615.345.7254
sprather@charleshawkinsco.com

Jamie Phillips Vice President O: 615.345.7256 jphillips@charleshawkinsco.com

29-story tower with up to 450 apartment units — or up to 300 apartment units and 200 hotel rooms — and 30,000 square feet of commercial space.

### FLOOR PLAN

THIRD FLOOR