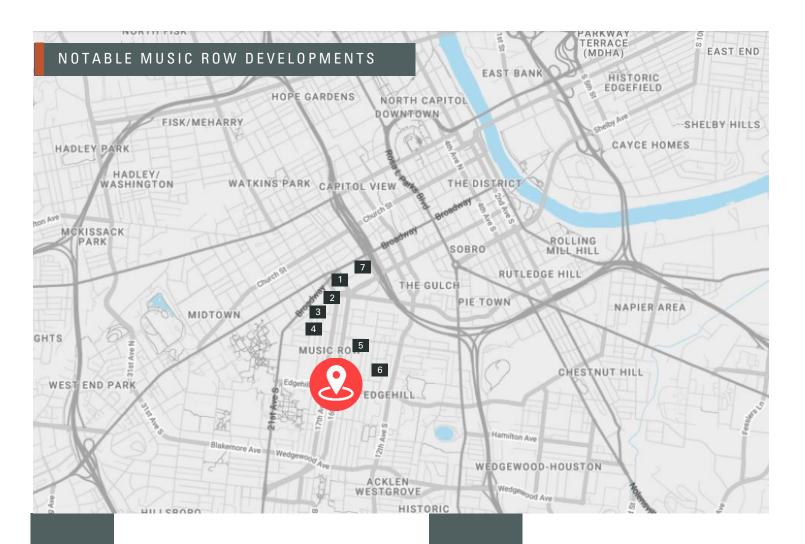

### FLOOR PLANS

R. Stephen Prather
First Vice President
O: 615.345.7254
sprather@charleshawkinsco.com

Jamie Phillips Vice President O: 615.345.7256 jphillips@charleshawkinsco.com

29-story tower with up to 450 apartment units — or up to 300 apartment units and 200 hotel rooms — and 30,000 square feet of commercial space.

6. LG Development Towe (Proposed)

20-story residential tower with 396 residential units and nearly 6,000 square feet of retail space.

### 5. Waypoint Residential OmniSound (Proposed)

220 apartment units and 14,000 square feet of office space

Jamie Phillips Vice President O: 615.345.7256 jphillips@charleshawkinsco.com

15-story office building with 239,000 square feet

### 3. 1030 Music Row (Completed)

112,000-square-foot mass timber office building

#### 2. GBT Beaman Site (In Design)

Mixed-use project. 1.32 million SF of office space, 350 hotel rooms residential buildings with a combined 1,000 units, restaurant space and 60,000 SF of retail.

Exclusively listed by: Charles Hawkins Co. 760 Melrose Avenue Nashville, TN37221 T:615.256.3189 / F: 615.254.4026 1200 16th Avenue S. Nashville, TN 37212 Davidson County