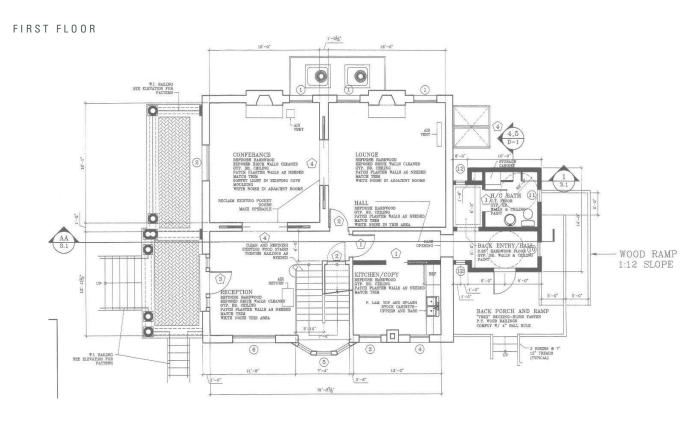

### FLOOR PLANS

R. Stephen Prather
First Vice President
O: 615.345.7254
sprather@charleshawkinsco.com

Jamie Phillips Vice President O: 615.345.7256 jphillips@charleshawkinsco.com

29-story tower with up to 450 apartment units — or up to 300 apartment units and 200 hotel rooms — and 30,000 square feet of commercial space.