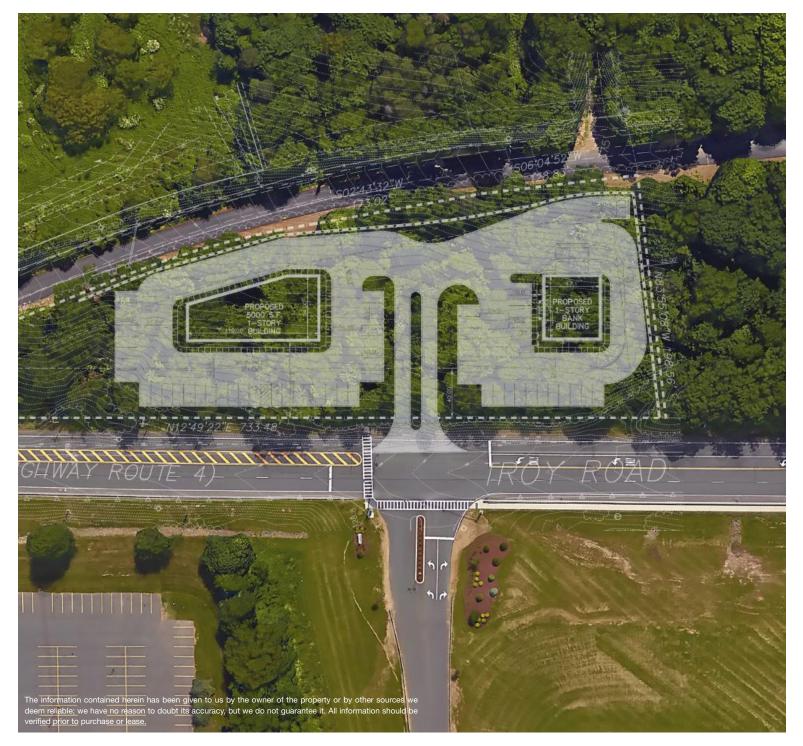

## Route 4 / Thompson Hill Road, East Greenbush, New York, 12061

(2) Retail Pads available at \$40,000 / YR each

### **Property Features**

- 1.5 acre parcel
- Pad Site 1: 5,000 SF building with 35 parking spaces
- Pad Site 2: 2,500 SF building with 22 parking spaces
- Annual average traffic count of 19,320 vehicles per day
- Located at a lighted intersection
- Municipal water and sewer