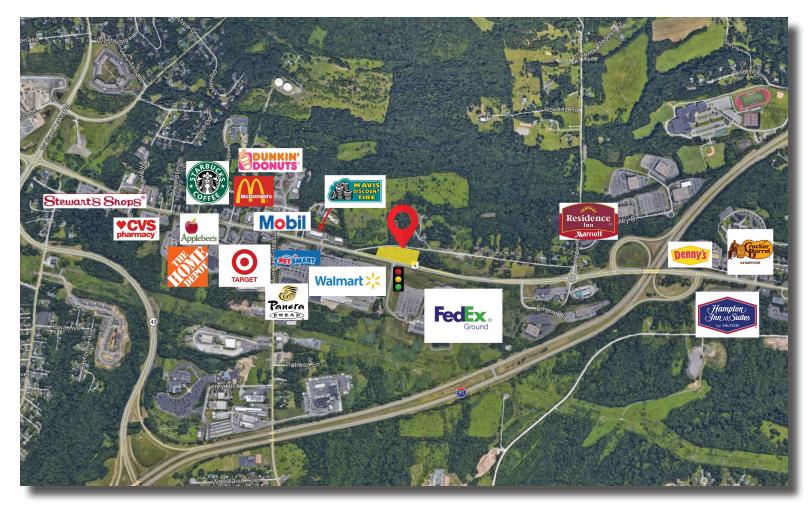

## Route 4 / Thompson Hill Road, East Greenbush, New York, 12061

(2) Retail Pads available at \$40,000 / YR each

### **Property Features**

- 1.5 acre parcel
- Pad Site 1: 5,000 SF building with 35 parking spaces
- Pad Site 2: 2,500 SF building with 22 parking spaces
- Annual average traffic count of 19,320 vehicles per day
- Located at a lighted intersection
- Municipal water and sewer