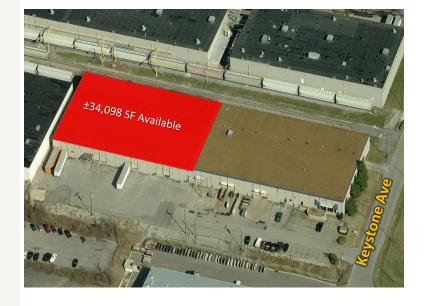

## **FOR LEASE**

±34,098 SF Available

Prime Location in the Allied Industrial Park

## HIGHLIGHTS

- ±34,098 SF Available
- Lease Rate: \$12/ SF NNN
- ±1,050 SF Office
- ±3.67-Acre site
- (5) 10' x 10' Dock doors
- (1) 10' X 10' Ramped drive-in door
- Approximately 22' Clear height
- 28' x 75' Column spacing
- Zoned IR
- Concrete wall panel construction
- Dry sprinkler system
- Suspended warehouse heat
- End cap of building allows for quiet enjoyment
- Prime location in the Allied Industrial Park

## FLOOR PLAN