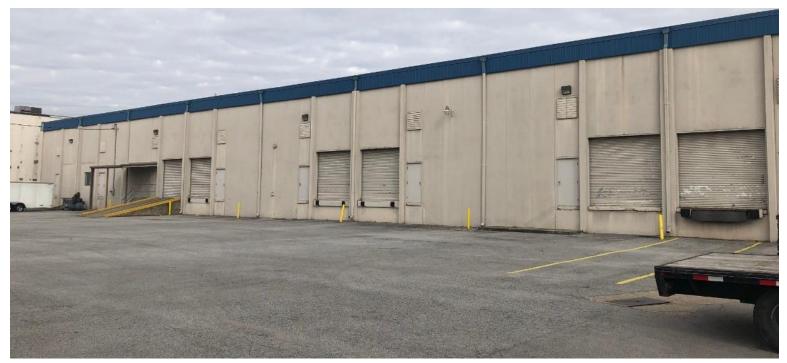

## HIGHLIGHTS

- ±34,098 SF Available
- Lease Rate: \$12/ SF NNN
- ±1,050 SF Office
- ±3.67-Acre site
- (5) 10' x 10' Dock doors
- (1) 10' X 10' Ramped drive-in door
- Approximately 22' Clear height
- 28' x 75' Column spacing
- Zoned IR
- Concrete wall panel construction
- Dry sprinkler system
- Suspended warehouse heat
- End cap of building allows for quiet enjoyment
- Prime location in the Allied Industrial Park