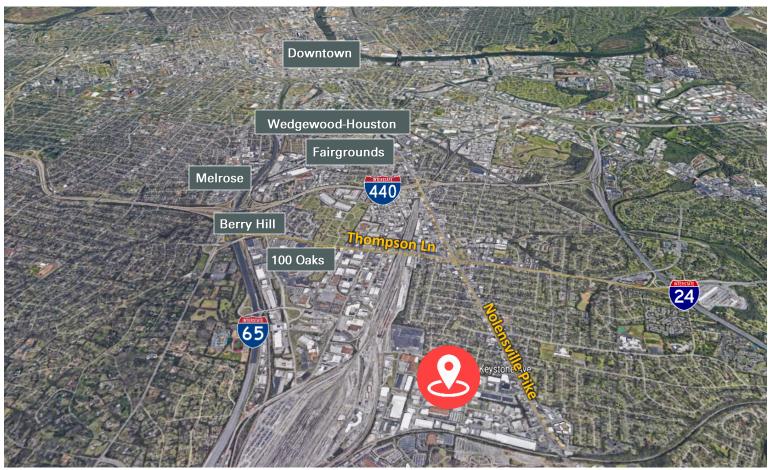

## HIGHLIGHTS

- ±34,098 SF Available
- Lease Rate: \$12/ SF NNN
- ±1,050 SF Office
- ±3.67-Acre site
- (5) 10' x 10' Dock doors
- (1) 10' X 10' Ramped drive-in door
- Approximately 22' Clear height
- 28' x 75' Column spacing
- Zoned IR
- Concrete wall panel construction
- Dry sprinkler system
- Suspended warehouse heat
- End cap of building allows for quiet enjoyment
- Prime location in the Allied Industrial Park