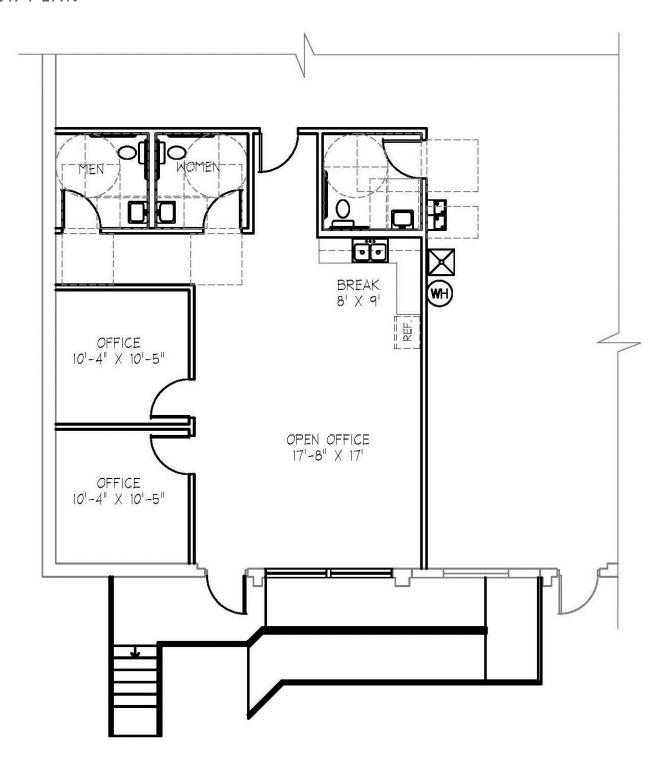

ely 22' Clear height
- 28' x 75' Column spacing
- Zoned IR
- Concrete wall panel construction
- Dry sprinkler system
- Suspended warehouse heat
- End cap of building allows for quiet enjoyment
- Prime location in the Allied Industrial Park



Tee Patterson, SIOR

First Vice President
O: 615.345.7229
tpatterson@charleshawkinsco.com

Jake Morris Senior Vice President O: 615.345.7245 jmorris@charleshawkinsco.com

Exclusively listed by: Charles Hawkins Co. 760 Melrose Avenue Nashville, TN37221 T:615.256.3189







Tee Patterson, SIOR
First Vice President
O: 615.345.7229
tpatterson@charleshawkinsco.com

Jake Morris Senior Vice President O: 615.345.7245 jmorris@charleshawkinsco.com Exclusively listed by: Charles Hawkins Co. 760 Melrose Avenue Nashville, TN37221 T:615.256.3189



## FLOOR PLAN