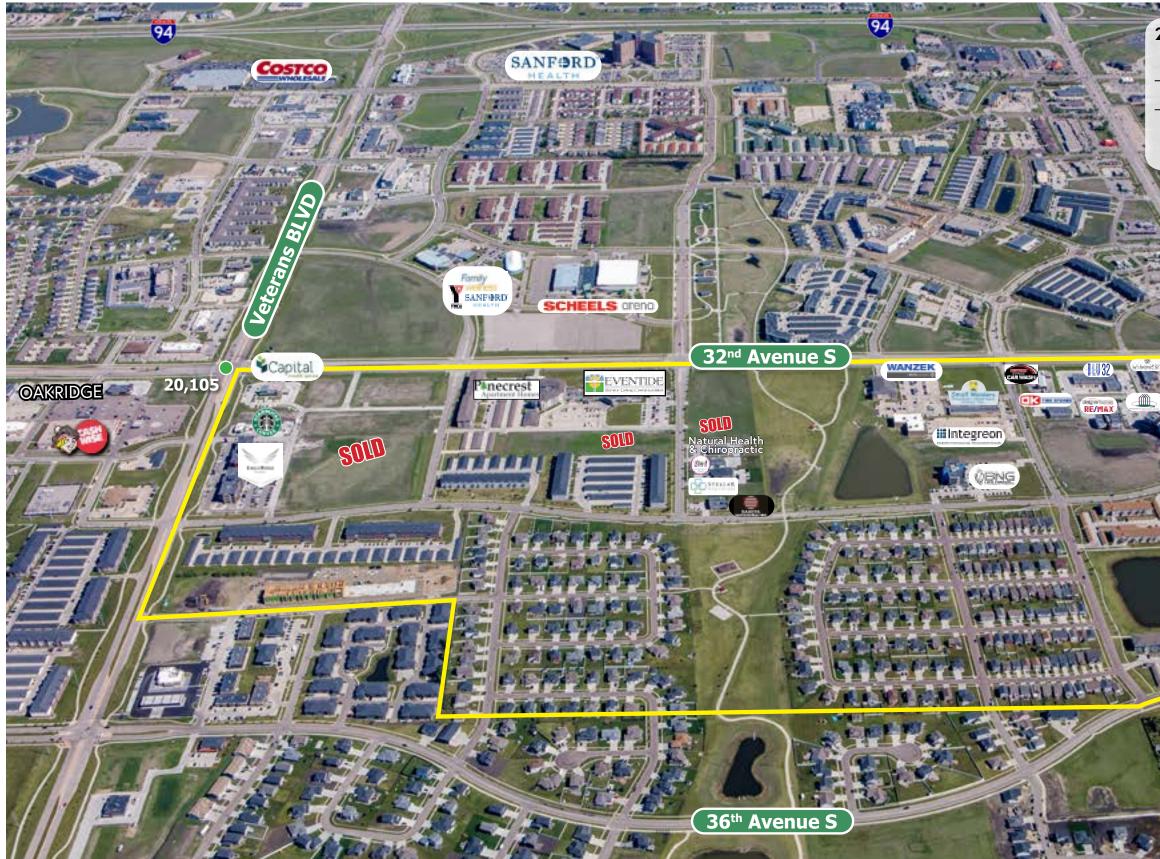

## BRANDT **CROSSING**

development proudly offers land/lots for sale or build-to-suit exclusively by Property Resources Group. Positioned between the corners of 45th Street and Veterans Boulevard along 32nd Avenue South, this Fargo Development is at the hub of growth in our city. Parcels may be subdivided, and location and size for any subdivided parcels will determine pricing. Please ask us about the benefits our professional property management staff could bring to you.