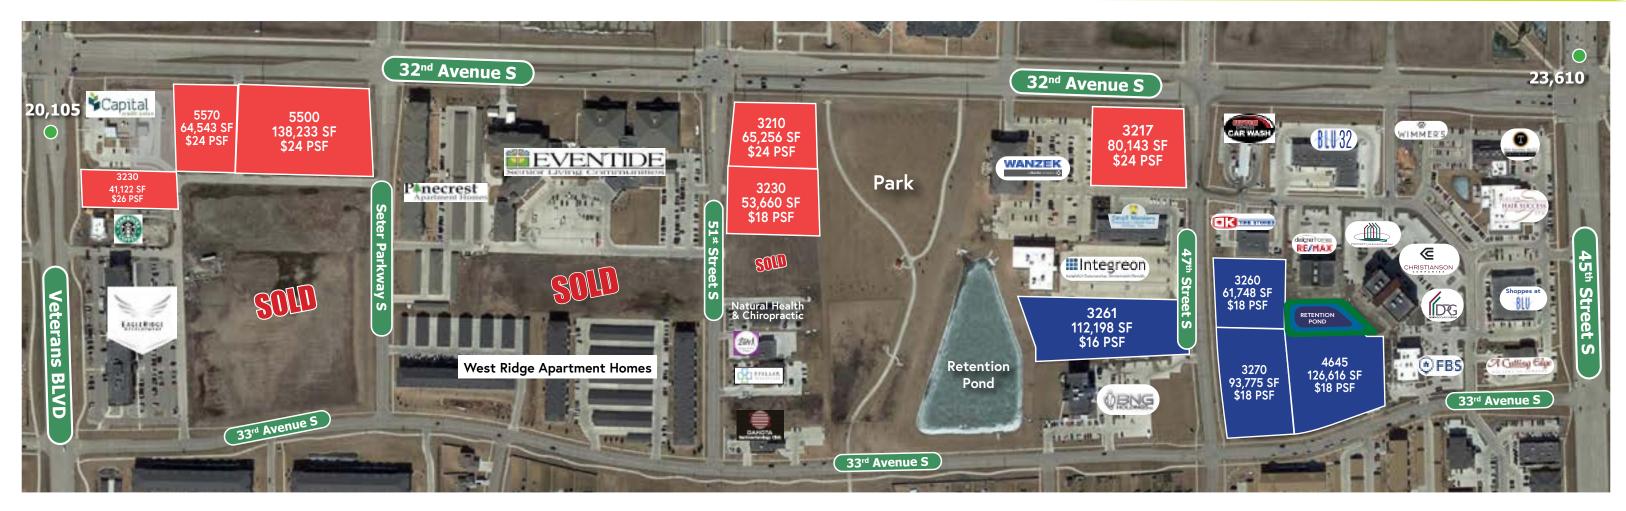

|                                | Lot Size (SF) | Price per SF | Purchase Price |                                | Lot Size (SF) | Price per SF | Purchase Price |
|--------------------------------|---------------|--------------|----------------|--------------------------------|---------------|--------------|----------------|
| 3230 Veterans Blvd S           | 41,122        | \$26         | \$1,069,172    | 3217 47 <sup>th</sup> Street S | 80,143        | \$24         | \$1,923,432    |
| 5570 32 <sup>nd</sup> Avenue S | 64,543        | \$24         | \$1,549,032    | 3261 47 <sup>th</sup> Street S | 112,198       | \$16         | \$1,795,168    |
| 5500 32 <sup>nd</sup> Avenue S | 138,233       | \$24         | \$3,317,592    | 3260 47 <sup>th</sup> Street S | 61,748        | \$18         | \$1,111,464    |
| 3210 51 <sup>st</sup> Street S | 65,256        | \$24         | \$1,566,144    | 3270 47 <sup>th</sup> Street S | 93,775        | \$18         | \$1,687,950    |
| 3230 51⁵t Street S             | 53,660        | \$18         | \$965,880      | 4645 33 <sup>rd</sup> Avenue S | 126,616       | \$18         | \$2,279,088    |

|                                | 100 Mar 100 | Conte          |            |  |  |  |  |  |  |
|--------------------------------|-------------|----------------|------------|--|--|--|--|--|--|
| 2020 Demographics:             |             |                |            |  |  |  |  |  |  |
|                                | 1 MILE      | 3 MILE         | 5 MILE     |  |  |  |  |  |  |
| POPULATION                     | 12,630      | 96,752         | 153,861    |  |  |  |  |  |  |
| MEDIAN<br>HOUSEHOLD<br>INCOME  | \$85,018    | \$68,325       | \$63,387   |  |  |  |  |  |  |
| I CERL ST                      | Soll.       | and the second | - Second   |  |  |  |  |  |  |
| 11 - 55                        |             | A Starter of   | a with     |  |  |  |  |  |  |
|                                | 118.0       | T al           | WARE -     |  |  |  |  |  |  |
|                                | Manual .    | Augurrine in   | WE AREA    |  |  |  |  |  |  |
| 23,610                         | -           | 5              | Re to      |  |  |  |  |  |  |
|                                | James -     |                |            |  |  |  |  |  |  |
| e C                            |             | the first      | min        |  |  |  |  |  |  |
|                                | pes at      | min            | . Hitti    |  |  |  |  |  |  |
| OFBS ST                        | intra Cdp   | S I Cat        | ALL CALLER |  |  |  |  |  |  |
| CALL!                          |             |                |            |  |  |  |  |  |  |
| A R STATE                      |             | $\bigcirc$     |            |  |  |  |  |  |  |
| BRANDT CROSSING<br>OFFICE PARK |             |                |            |  |  |  |  |  |  |
| OFFICE I                       |             | SE             | 1          |  |  |  |  |  |  |
|                                | rel and     | Street S       | 1.72       |  |  |  |  |  |  |
| THE REAL                       | 1           | - Fla          |            |  |  |  |  |  |  |
| ILE                            | 2 TON       | 1              | 1.11.10    |  |  |  |  |  |  |
| A La Car                       | 10-1        | ( TI           |            |  |  |  |  |  |  |
|                                |             |                |            |  |  |  |  |  |  |
|                                |             | 1 123          | S A C      |  |  |  |  |  |  |
| TEBA                           |             | 14             |            |  |  |  |  |  |  |
| (THE                           | 1. 7        | 210            |            |  |  |  |  |  |  |