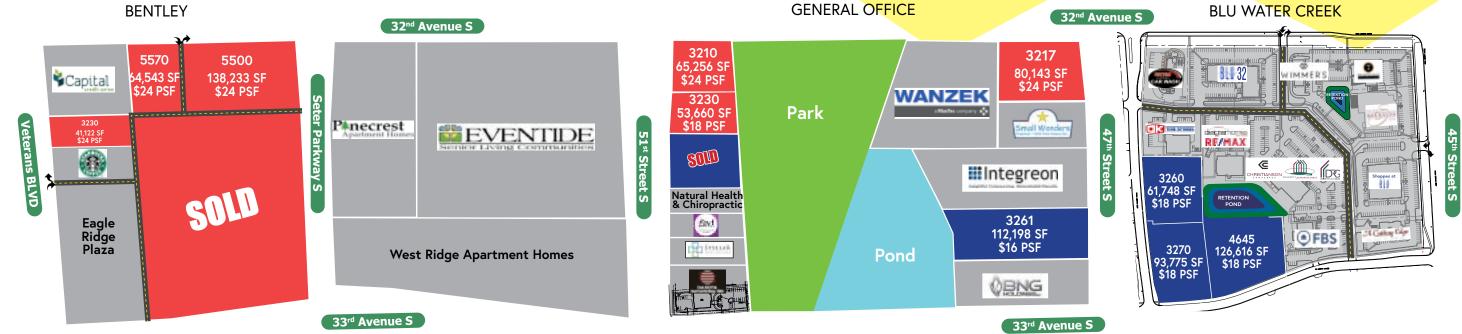

|                                | Lot Size (SF) | Price per SF | Purchase Price |                                | Lot Size (SF) | Price per SF | Purchase Price |
|--------------------------------|---------------|--------------|----------------|--------------------------------|---------------|--------------|----------------|
| 3230 Veterans Blvd S           | 41,122        | \$26         | \$1,069,172    | 3217 47 <sup>th</sup> Street S | 80,143        | \$24         | \$1,923,432    |
| 5570 32 <sup>nd</sup> Avenue S | 64,543        | \$24         | \$1,549,032    | 3261 47 <sup>th</sup> Street S | 112,198       | \$16         | \$1,795,168    |
| 5500 32 <sup>nd</sup> Avenue S | 138,233       | \$24         | \$3,317,592    | 3260 47 <sup>th</sup> Street S | 61,748        | \$18         | \$1,111,464    |
| 3210 51 <sup>st</sup> Street S | 65,256        | \$24         | \$1,566,144    | 3270 47 <sup>th</sup> Street S | 93,775        | \$18         | \$1,687,950    |
| 3230 51⁵t Street S             | 53,660        | \$18         | \$965,880      | 4645 33 <sup>rd</sup> Avenue S | 126,616       | \$18         | \$2,279,088    |