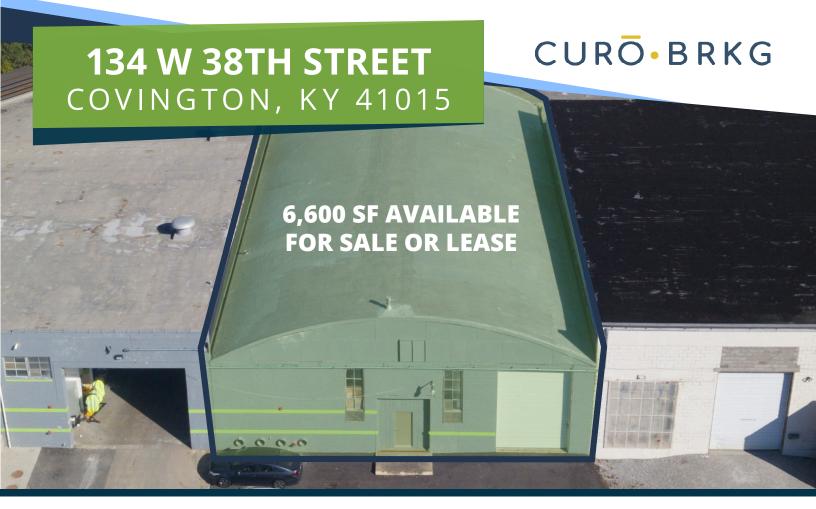

Highly Accessible Location

Strong Labor Pool

National Tenants

Total SF: 6,600 SF - 60'x 109' - Clearspan

Clear Height: 16'

Drive-in Doors: 1 - 12' x 16'

Dock doors: None

Light: Fluorescent Tube

Heat: Gas Unit Heat

**Block and Wood Truss** 