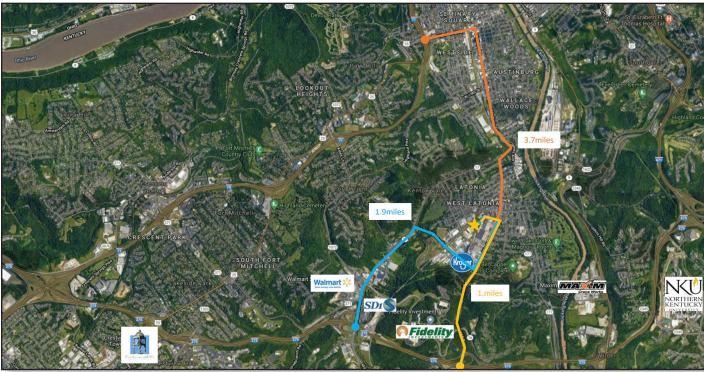

Highly Accessible Location

Strong Labor Pool

National Tenants

Total SF: 6,600 SF - 60'x 109' - Clearspan

Clear Height: 16'

Drive-in Doors: 1 - 12' x 16'

Dock doors: None

Light: Fluorescent Tube