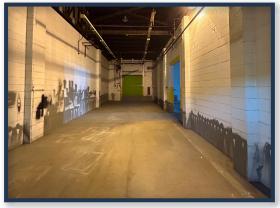

Highly Accessible Location

Strong Labor Pool

National Tenants

Total SF: 6,600 SF - 60'x 109' - Clearspan

Clear Height: 16'

Drive-in Doors: 1 - 12' x 16'

Dock doors: None

Light: Fluorescent Tube

Heat: Gas Unit Heat

**Block and Wood Truss** 