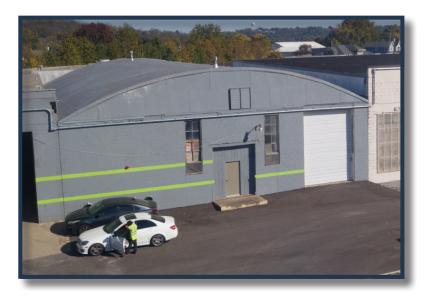

Highly Accessible Location

Strong Labor Pool

National Tenants

Total SF: 6,600 SF - 60'x 109' - Clearspan

Clear Height: 16'

Drive-in Doors: 1 - 12' x 16'

Dock doors: None

Light: Fluorescent Tube

Heat: Gas Unit Heat

**Block and Wood Truss** 