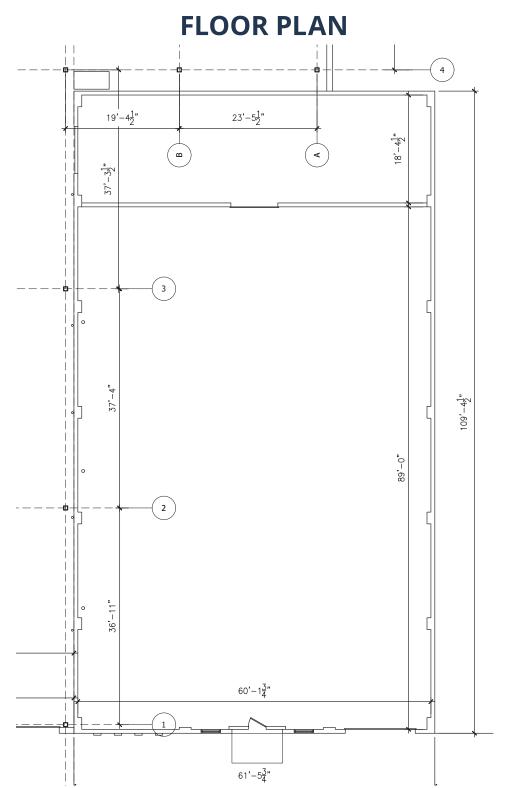

Highly Accessible Location

Strong Labor Pool

National Tenants

Total SF: 6,600 SF - 60'x 109' - Clearspan

Clear Height: 16'

Drive-in Doors: 1 - 12' x 16'

Dock doors: None

Light: Fluorescent Tube