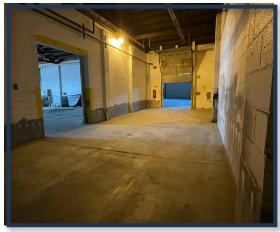

Highly Accessible Location

Strong Labor Pool

National Tenants

Total SF: 6,600 SF - 60'x 109' - Clearspan

Clear Height: 16'

Drive-in Doors: 1 - 12' x 16'

Dock doors: None

Light: Fluorescent Tube

Heat: Gas Unit Heat

**Block and Wood Truss** 