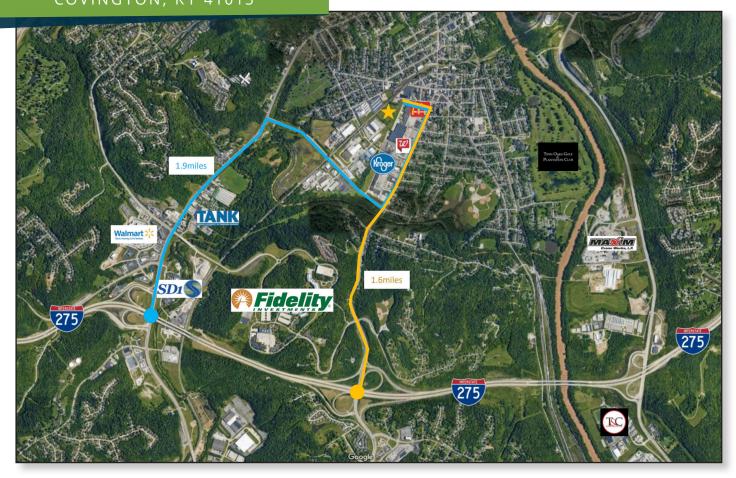

Highly Accessible Location

Strong Labor Pool

National Tenants

Total SF: 6,600 SF - 60'x 109' - Clearspan

Clear Height: 16'

Drive-in Doors: 1 - 12' x 16'

Dock doors: None

Light: Fluorescent Tube