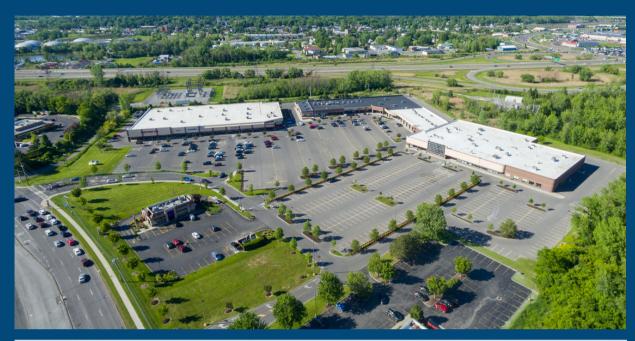

# **Property Details**

Located on the main corridor in the Greater Syracuse Market. Completely renovated in 2014, this is the best location in CNY - situated between Thompson Road and Bridge Street I-690 exits

- 2 Spaces of Prime Retail Space Available (3,250 & 900 sf) & 1 Pad Site
- Signalized main entrance in addition to second means of ingress/egress on Erie Boulevard
- Center tenants include Harbor Freight Tools, Five Guys, Country Max, Crunch Fitness, & more
- Conveniently located near LeMoyne College & Syracuse University
- Located 1 mile from proposed Shoppingtown Mall redevelopment
- Ample On-Site Parking (+/- 1200 spaces) & Nearby Access to I-690