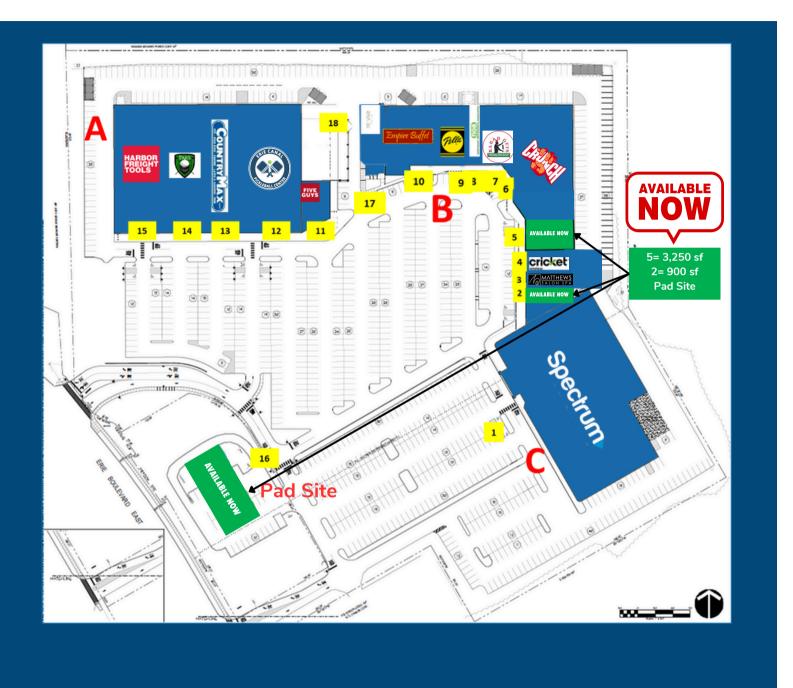

- 2 Spaces of Prime Retail Space Available (3,250 & 900 sf) & 1 Pad Site
- Signalized main entrance in addition to second means of ingress/egress on Erie Boulevard
- Center tenants include Harbor Freight Tools, Five Guys, Country Max, Crunch Fitness, & more
- Conveniently located near LeMoyne College & Syracuse University
- Located 1 mile from proposed Shoppingtown Mall redevelopment
- Ample On-Site Parking (+/- 1200 spaces) & Nearby Access to I-690