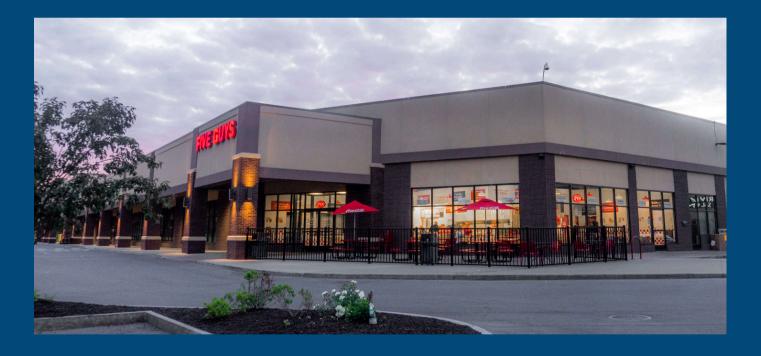

- 2 Spaces of Prime Retail Space Available (3,250 & 900 sf) & 1 Pad Site
- Signalized main entrance in addition to second means of ingress/egress on Erie Boulevard
- Center tenants include Harbor Freight Tools, Five Guys, Country Max, Crunch Fitness, & more
- Conveniently located near LeMoyne College & Syracuse University
- Located 1 mile from proposed Shoppingtown Mall redevelopment
- Ample On-Site Parking (+/- 1200 spaces) & Nearby Access to I-690