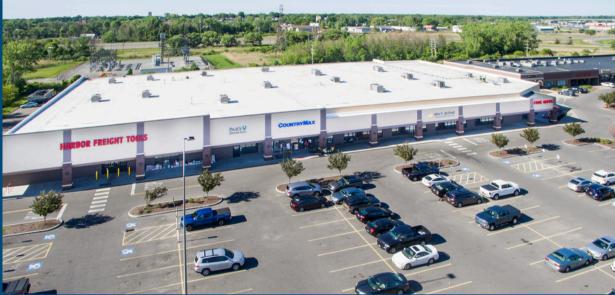

- 2 Spaces of Prime Retail Space Available (3,250 & 900 sf) & 1 Pad Site
- Signalized main entrance in addition to second means of ingress/egress on Erie Boulevard
- Center tenants include Harbor Freight Tools, Five Guys, Country Max, Crunch Fitness, & more
- Conveniently located near LeMoyne College & Syracuse University
- Located 1 mile from proposed Shoppingtown Mall redevelopment
- Ample On-Site Parking (+/- 1200 spaces) & Nearby Access to I-690