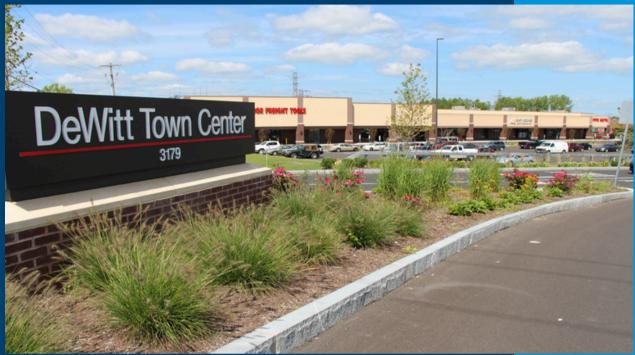

3179 ERIE BLVD DEWITT, NY 13214

# **Property Details**

Located on the main corridor in the Greater Syracuse Market. Completely renovated in 2014, this is the best location in CNY - situated between Thompson Road and Bridge Street I-690 exits

- 2 Spaces of Prime Retail Space Available (3,250 & 900 sf) & 1 Pad Site
- Signalized main entrance in addition to second means of ingress/egress on Erie Boulevard
- Center tenants include Harbor Freight Tools, Five Guys, Country Max, Crunch Fitness, & more
- Conveniently located near LeMoyne College & Syracuse University
- Located 1 mile from proposed Shoppingtown Mall redevelopment
- Ample On-Site Parking (+/- 1200 spaces) & Nearby Access to I-690