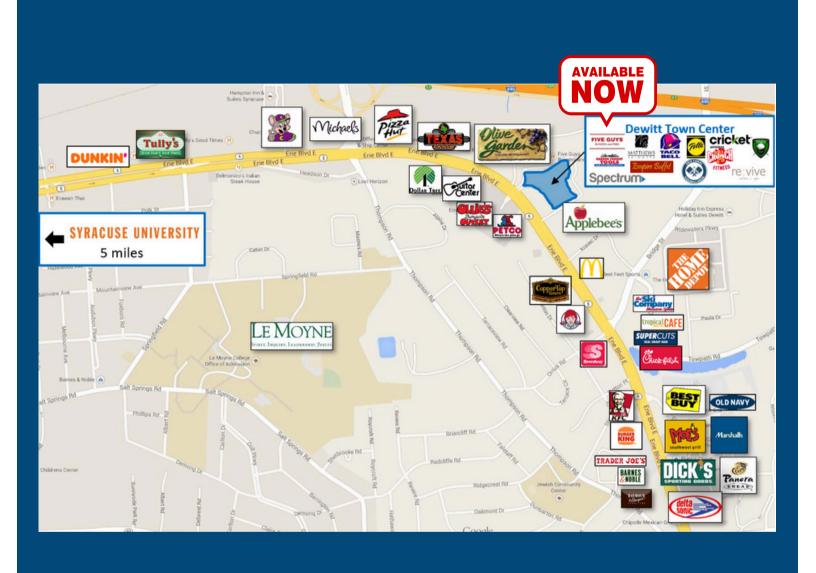

# **Property Details**

Located on the main corridor in the Greater Syracuse Market. Completely renovated in 2014, this is the best location in CNY - situated between Thompson Road and Bridge Street I-690 exits

- 2 Spaces of Prime Retail Space Available (3,250 & 900 sf) & 1 Pad Site
- Signalized main entrance in addition to second means of ingress/egress on Erie Boulevard
- Center tenants include Harbor Freight Tools, Five Guys, Country Max, Crunch Fitness, & more
- Conveniently located near LeMoyne College & Syracuse University
- Located 1 mile from proposed Shoppingtown Mall redevelopment
- Ample On-Site Parking (+/- 1200 spaces) & Nearby Access to I-690