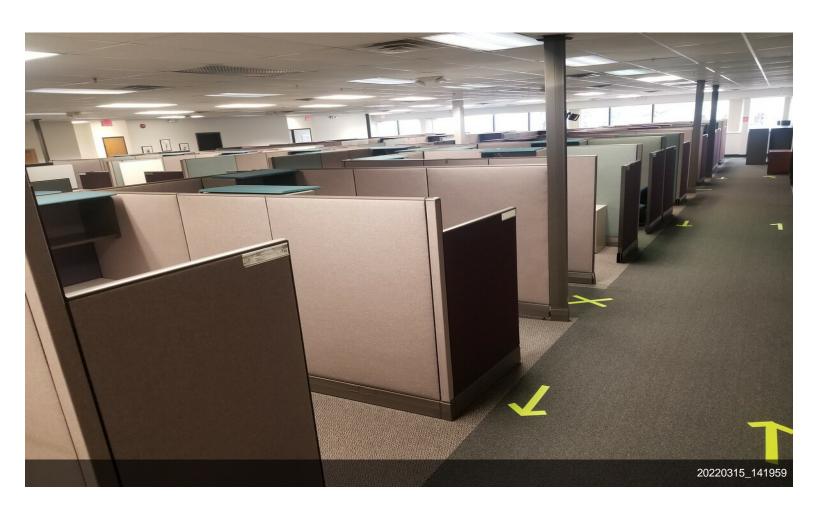

#### **State Tech Center I**

\$9.75 /SF/Yr

|   | 1st Floor Ste 100 |                 |                                               |
|---|-------------------|-----------------|-----------------------------------------------|
| 1 | Space Available   | 6,800 SF        |                                               |
|   | Rental Rate       | \$9.75 /SF/Yr   |                                               |
|   | Date Available    | 90 Days         |                                               |
|   | Service Type      | Net             |                                               |
|   | Space Type        | Relet           |                                               |
|   | Space Use         | Flex            |                                               |
|   | Lease Term        | Negotiable      |                                               |
|   |                   |                 |                                               |
|   |                   |                 |                                               |
| 2 | 1st Floor Ste 300 |                 |                                               |
|   | Space Available   | 5,000 SF        | lease rate does not include utilities or CAM. |
|   | Rental Rate       | \$9.75 /SF/Yr   |                                               |
|   | Contiguous Area   | 21,035 SF       |                                               |
|   | Date Available    | Now             |                                               |
|   | Service Type      | Net             |                                               |
|   | Office Size       | 5,000 SF        |                                               |
|   | Space Type        | Relet           |                                               |
|   | Space Use         | Flex            |                                               |
|   | Lease Term        | Negotiable      |                                               |
|   |                   |                 |                                               |
|   | 1st Floor Ste 350 |                 |                                               |
| 3 | 13t F1001 3te 330 |                 |                                               |
|   | Space Available   | 3,500 SF        |                                               |
|   | Rental Rate       | \$9.75 /SF/Yr   |                                               |
|   | Contiguous Area   | 21,035 SF       |                                               |
|   | Date Available    | August 01, 2022 |                                               |
|   | Service Type      | Net             |                                               |
|   | Built Out As      | Standard Office |                                               |
|   | Space Type        | Relet           |                                               |
|   | Space Use         | Office          |                                               |

#### 1st Floor Ste 400

| Space Available | 12,535 SF     |
|-----------------|---------------|
| Rental Rate     | \$9.75 /SF/Yr |
| Contiguous Area | 21,035 SF     |
| Date Available  | Now           |
| Service Type    | Net           |
| Office Size     | 12,535 SF     |
| Space Type      | Relet         |
| Space Use       | Flex          |
| Lease Term      | Negotiable    |
|                 |               |