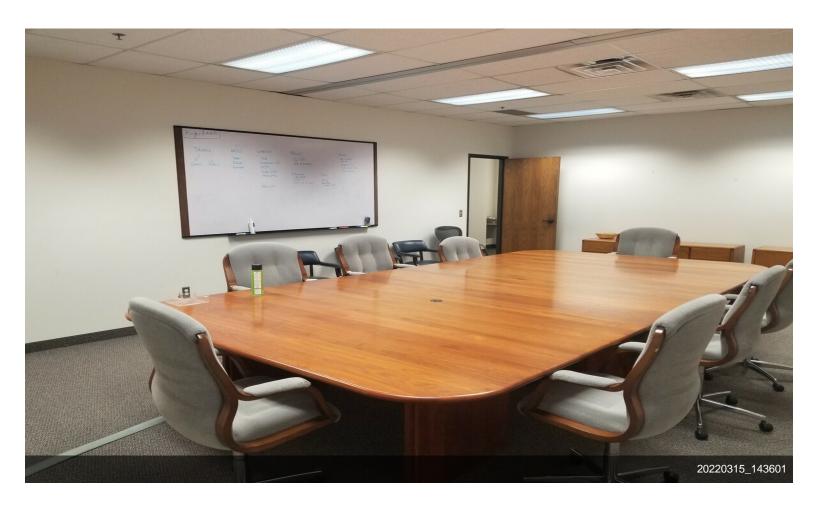

#### **State Tech Center I**

\$9.75 /SF/Yr

|   | 1st Floor Ste 100 |                 |                                               |
|---|-------------------|-----------------|-----------------------------------------------|
| 1 | Space Available   | 6,800 SF        |                                               |
|   | Rental Rate       | \$9.75 /SF/Yr   |                                               |
|   | Date Available    | 90 Days         |                                               |
|   | Service Type      | Net             |                                               |
|   | Space Type        | Relet           |                                               |
|   | Space Use         | Flex            |                                               |
|   | Lease Term        | Negotiable      |                                               |
|   |                   |                 |                                               |
|   |                   |                 |                                               |
| 2 | 1st Floor Ste 300 |                 |                                               |
|   | Space Available   | 5,000 SF        | lease rate does not include utilities or CAM. |
|   | Rental Rate       | \$9.75 /SF/Yr   |                                               |
|   | Contiguous Area   | 21,035 SF       |                                               |
|   | Date Available    | Now             |                                               |
|   | Service Type      | Net             |                                               |
|   | Office Size       | 5,000 SF        |                                               |
|   | Space Type        | Relet           |                                               |
|   | Space Use         | Flex            |                                               |
|   | Lease Term        | Negotiable      |                                               |
|   |                   |                 |                                               |
|   | 1st Floor Ste 350 |                 |                                               |
| 3 | 13t F1001 3te 330 |                 |                                               |
|   | Space Available   | 3,500 SF        |                                               |
|   | Rental Rate       | \$9.75 /SF/Yr   |                                               |
|   | Contiguous Area   | 21,035 SF       |                                               |
|   | Date Available    | August 01, 2022 |                                               |
|   | Service Type      | Net             |                                               |
|   | Built Out As      | Standard Office |                                               |
|   | Space Type        | Relet           |                                               |
|   | Space Use         | Office          |                                               |

#### 1st Floor Ste 400

| Space Available | 12,535 SF     |
|-----------------|---------------|
| Rental Rate     | \$9.75 /SF/Yr |
| Contiguous Area | 21,035 SF     |
| Date Available  | Now           |
| Service Type    | Net           |
| Office Size     | 12,535 SF     |
| Space Type      | Relet         |
| Space Use       | Flex          |
| Lease Term      | Negotiable    |
|                 |               |