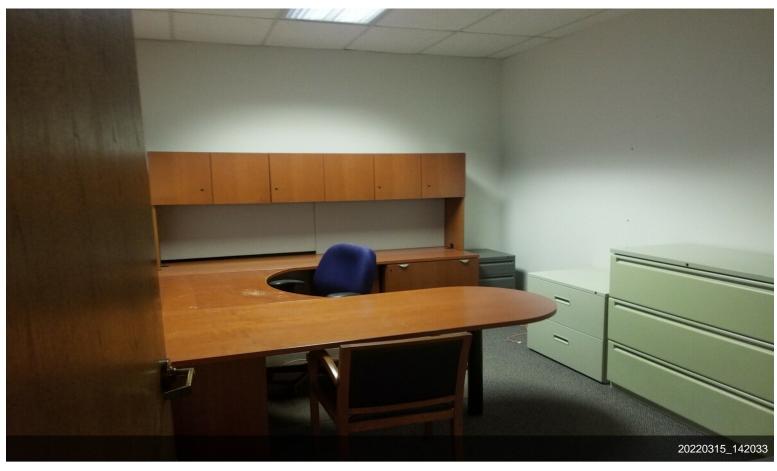

#### **State Tech Center I**

\$9.75 /SF/Yr

|   | 1st Floor Ste 100 |                 |                                               |
|---|-------------------|-----------------|-----------------------------------------------|
| 1 | Space Available   | 6,800 SF        |                                               |
|   | Rental Rate       | \$9.75 /SF/Yr   |                                               |
|   | Date Available    | 90 Days         |                                               |
|   | Service Type      | Net             |                                               |
|   | Space Type        | Relet           |                                               |
|   | Space Use         | Flex            |                                               |
|   | Lease Term        | Negotiable      |                                               |
|   |                   |                 |                                               |
|   |                   |                 |                                               |
| 2 | 1st Floor Ste 300 |                 |                                               |
|   | Space Available   | 5,000 SF        | lease rate does not include utilities or CAM. |
|   | Rental Rate       | \$9.75 /SF/Yr   |                                               |
|   | Contiguous Area   | 21,035 SF       |                                               |
|   | Date Available    | Now             |                                               |
|   | Service Type      | Net             |                                               |
|   | Office Size       | 5,000 SF        |                                               |
|   | Space Type        | Relet           |                                               |
|   | Space Use         | Flex            |                                               |
|   | Lease Term        | Negotiable      |                                               |
|   |                   |                 |                                               |
|   | 1st Floor Ste 350 |                 |                                               |
| 3 | 13t F1001 3te 330 |                 |                                               |
|   | Space Available   | 3,500 SF        |                                               |
|   | Rental Rate       | \$9.75 /SF/Yr   |                                               |
|   | Contiguous Area   | 21,035 SF       |                                               |
|   | Date Available    | August 01, 2022 |                                               |
|   | Service Type      | Net             |                                               |
|   | Built Out As      | Standard Office |                                               |
|   | Space Type        | Relet           |                                               |
|   | Space Use         | Office          |                                               |

Lease Term

Negotiable