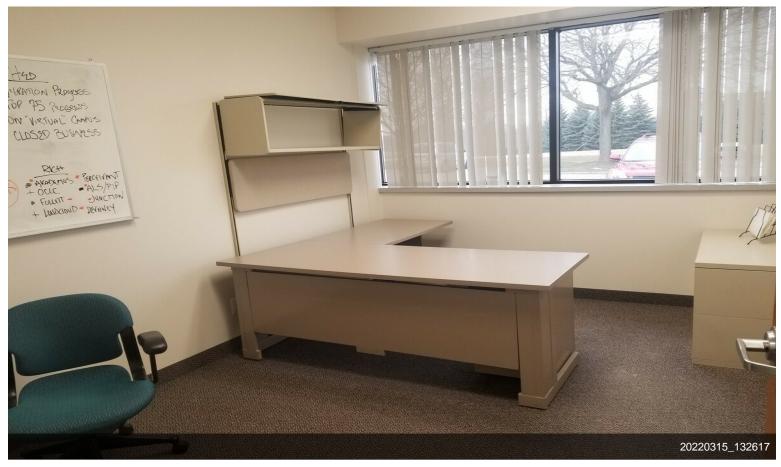

#### **State Tech Center I**

\$9.75 /SF/Yr

|   | 1st Floor Ste 100 |                 |                                               |
|---|-------------------|-----------------|-----------------------------------------------|
| 1 | Space Available   | 6,800 SF        |                                               |
|   | Rental Rate       | \$9.75 /SF/Yr   |                                               |
|   | Date Available    | 90 Days         |                                               |
|   | Service Type      | Net             |                                               |
|   | Space Type        | Relet           |                                               |
|   | Space Use         | Flex            |                                               |
|   | Lease Term        | Negotiable      |                                               |
|   |                   |                 |                                               |
|   |                   |                 |                                               |
| 2 | 1st Floor Ste 300 |                 |                                               |
|   | Space Available   | 5,000 SF        | lease rate does not include utilities or CAM. |
|   | Rental Rate       | \$9.75 /SF/Yr   |                                               |
|   | Contiguous Area   | 21,035 SF       |                                               |
|   | Date Available    | Now             |                                               |
|   | Service Type      | Net             |                                               |
|   | Office Size       | 5,000 SF        |                                               |
|   | Space Type        | Relet           |                                               |
|   | Space Use         | Flex            |                                               |
|   | Lease Term        | Negotiable      |                                               |
|   |                   |                 |                                               |
|   | 1st Floor Ste 350 |                 |                                               |
| 3 | 13t F1001 3te 330 |                 |                                               |
|   | Space Available   | 3,500 SF        |                                               |
|   | Rental Rate       | \$9.75 /SF/Yr   |                                               |
|   | Contiguous Area   | 21,035 SF       |                                               |
|   | Date Available    | August 01, 2022 |                                               |
|   | Service Type      | Net             |                                               |
|   | Built Out As      | Standard Office |                                               |
|   | Space Type        | Relet           |                                               |
|   | Space Use         | Office          |                                               |

#### 1st Floor Ste 400

| Space Available | 12,535 SF     |
|-----------------|---------------|
| Rental Rate     | \$9.75 /SF/Yr |
| Contiguous Area | 21,035 SF     |
| Date Available  | Now           |
| Service Type    | Net           |
| Office Size     | 12,535 SF     |
| Space Type      | Relet         |
| Space Use       | Flex          |
| Lease Term      | Negotiable    |
|                 |               |