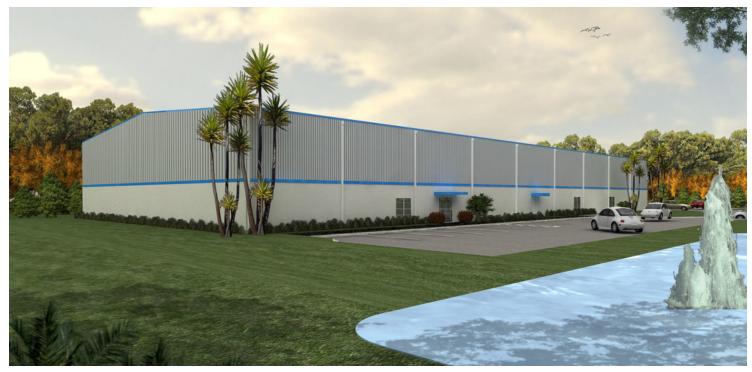

#### 11,250 sf or 22,500 sf Dock High Warehouse

| OFFERING SUMMARY |                    | PROPERTY OVERVIEW                                                                                                                                                                                                                                                                                                               |
|------------------|--------------------|---------------------------------------------------------------------------------------------------------------------------------------------------------------------------------------------------------------------------------------------------------------------------------------------------------------------------------|
| Available SF:    | 11,250 - 22,500 SF | Currently under construction is a 22,500 sf warehouse property set for completion by year end 2019. The building is 100 ft deep and 225 ft wide with a clear eave height of 20 ft. The building is concrete block up to 10 feet and then metal the remaining height with an insulated metal                                     |
| Lease Rate:      | \$8.95 SF/yr (NNN) | roof. The property will feature dock high loading doors with easy access for 53' tractor trailer<br>loading. Grade level loading with a ramp is a possible upgrade. The space is configured to be<br>split in half or the full building can be used by one tenant. Estimated 2019 CAM is \$1.87/sf.                             |
| Acreage:         | 11.0 Acres         | LOCATION OVERVIEW                                                                                                                                                                                                                                                                                                               |
| Year Built:      | 2019               | Technology Drive is a loop off of Ellis Road between Wickham Road and John Rodes Blvd.<br>The I-95 & Ellis Road interchange is currently under construction and scheduled to be<br>completed in spring 2021. This interchange will provide more direct access from Interstate 95<br>and to the Melbourne International Airport. |
|                  |                    | PROPERTY HIGHLIGHTS                                                                                                                                                                                                                                                                                                             |
| Facility SF:     | 22,500 SF          | • 20 ft clear eave height - Dock high loading                                                                                                                                                                                                                                                                                   |
|                  |                    | • Fully fire sprinklered - 3 phase power                                                                                                                                                                                                                                                                                        |
| Zoning:          | Light Industrial   | Customized tenant build out                                                                                                                                                                                                                                                                                                     |
|                  |                    | Occupancy January 2020                                                                                                                                                                                                                                                                                                          |
|                  |                    |                                                                                                                                                                                                                                                                                                                                 |

# **Technology Center**

7600 Technology Drive, West Melbourne, FL 32904

Front Elevation