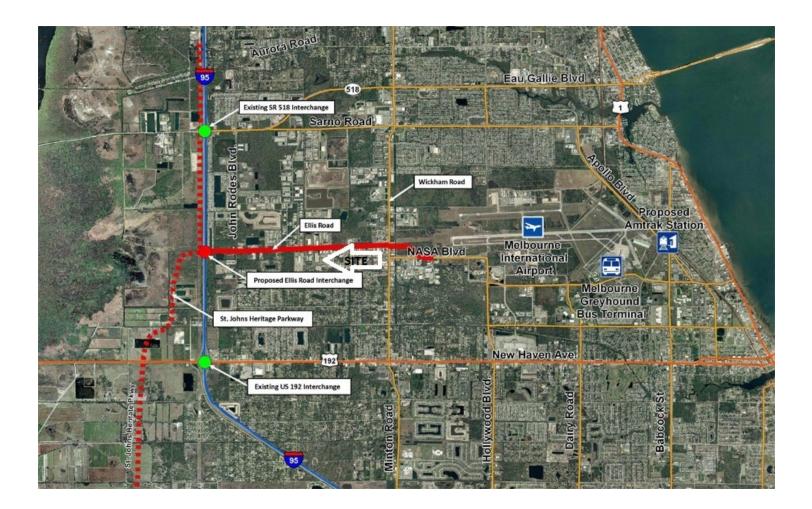

## **Technology Center** 7600 Technology Drive, West Melbourne, FL 32904

New I-95 & Ellis Road Interchange

The Ullian Realty Corporation