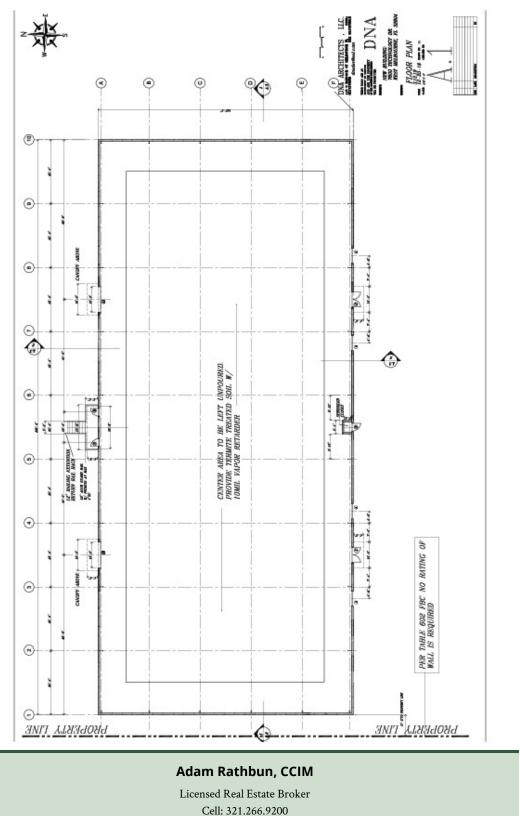

## **Technology Center** 7600 Technology Drive, West Melbourne, FL 32904

Site Plan

The Ullian Realty Corporation

#### 11,250 sf or 22,500 sf Dock High Warehouse

| OFFERING SUMMARY |                    | PROPERTY OVERVIEW                                                                                                                                                                                                                                                                                                               |
|------------------|--------------------|---------------------------------------------------------------------------------------------------------------------------------------------------------------------------------------------------------------------------------------------------------------------------------------------------------------------------------|
| Available SF:    | 11,250 - 22,500 SF | Currently under construction is a 22,500 sf warehouse property set for completion by year end 2019. The building is 100 ft deep and 225 ft wide with a clear eave height of 20 ft. The building is concrete block up to 10 feet and then metal the remaining height with an insulated metal                                     |
| Lease Rate:      | \$8.95 SF/yr (NNN) | roof. The property will feature dock high loading doors with easy access for 53' tractor trailer<br>loading. Grade level loading with a ramp is a possible upgrade. The space is configured to be<br>split in half or the full building can be used by one tenant. Estimated 2019 CAM is \$1.87/sf.                             |
| Acreage:         | 11.0 Acres         | LOCATION OVERVIEW                                                                                                                                                                                                                                                                                                               |
| Year Built:      | 2019               | Technology Drive is a loop off of Ellis Road between Wickham Road and John Rodes Blvd.<br>The I-95 & Ellis Road interchange is currently under construction and scheduled to be<br>completed in spring 2021. This interchange will provide more direct access from Interstate 95<br>and to the Melbourne International Airport. |
|                  |                    | PROPERTY HIGHLIGHTS                                                                                                                                                                                                                                                                                                             |
| Facility SF:     | 22,500 SF          | • 20 ft clear eave height - Dock high loading                                                                                                                                                                                                                                                                                   |
|                  |                    | • Fully fire sprinklered - 3 phase power                                                                                                                                                                                                                                                                                        |
| Zoning:          | Light Industrial   | Customized tenant build out                                                                                                                                                                                                                                                                                                     |
|                  |                    | Occupancy January 2020                                                                                                                                                                                                                                                                                                          |
|                  |                    |                                                                                                                                                                                                                                                                                                                                 |