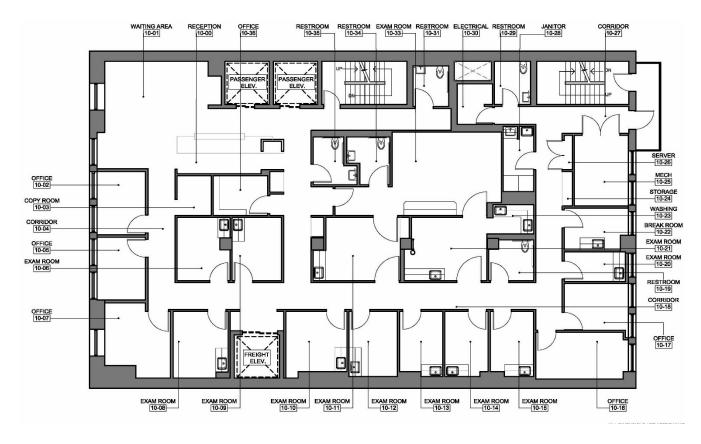

ADA BATHROOMS + MULTIPLE SINKS

MODERN, ATTENDED LOBBY

**ENTIRE FLOOR - FULLY BUILT MEDICAL CONSULTATION, EXAM & LAB ROOMS** PROCEDURE + RECOVERY TENANT-CONTROLLED HVAC **RECEPTION w/ WAITING + LABS** MEDICAL TILE FLOORS