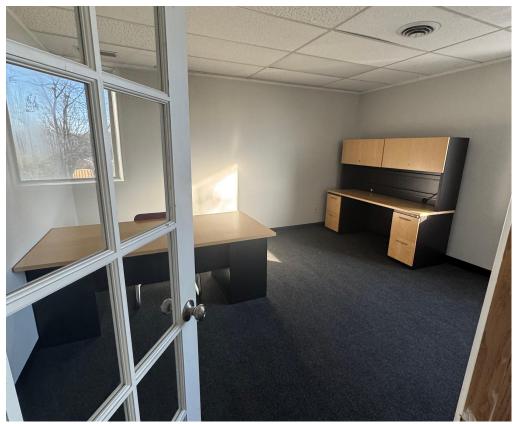

#### **Property Description:**

This **Class-B office space** offers a professional and welcoming environment with its stunning all-glass lobby and **1,700 SF of versatile space**. Located on a **quiet street**, the second-floor suite features a wide-open layout, two executive offices, and the opportunity to create additional private offices or workstations. Abundant natural light flows through the extensive glass design, creating a bright and inspiring atmosphere.

Tenants will appreciate the **common area amenities**, including a kitchenette, men's and women's restrooms, and spacious rooms with windows. Additional conveniences include a large reception lobby, a mailroom, and a computer room. The property is surrounded by other professional office buildings, offering a **credible location** with **ample private parking**. With a competitive rate of **\$12.75/SF plus \$2.75 CAM** and the advantage of **No Local Earnings Tax**, this space provides an outstanding opportunity for your business to thrive. Contact us today to schedule a tour!