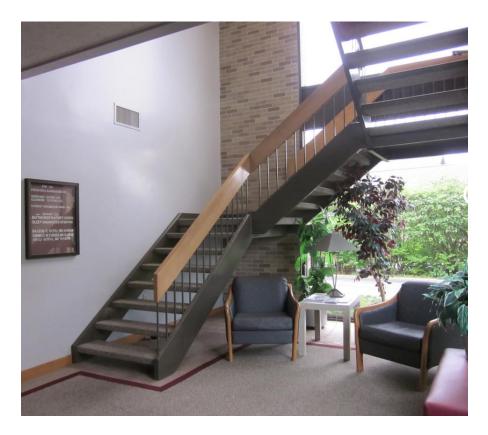

### **Pristine Office Space in Washington Township!** PROPERTY FEATURES:

- Pristine Office with Glass Lobby
- Common Area Break Area, Kitchen, and 2 Restrooms
- Extensive Glass; Layout Maximizes Natural Light
- Credible Location Surrounded by Office Buildings
- 1700 SF Available: Wide Open with Two Private Offices
- No Local Earnings Tax!!

#### **Property Description:**

This **Class-B office space** offers a professional and welcoming environment with its stunning all-glass lobby and **1,700 SF of versatile space**. Located on a **quiet street**, the second-floor suite features a wide-open layout, two executive offices, and the opportunity to create additional private offices or workstations. Abundant natural light flows through the extensive glass design, creating a bright and inspiring atmosphere.