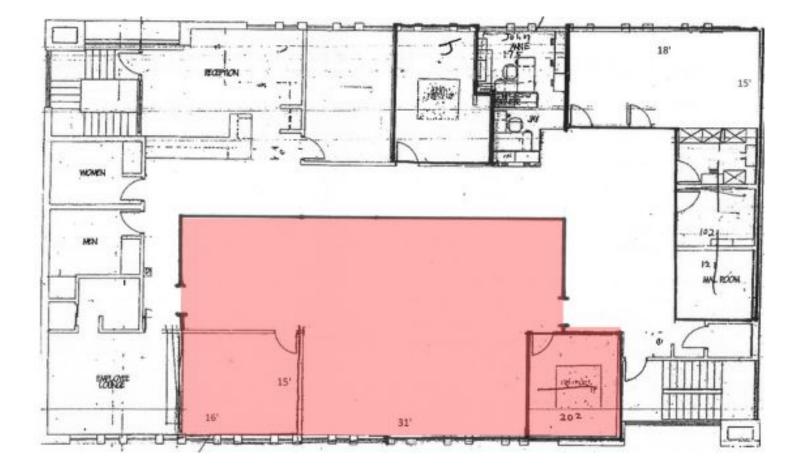

#### Fact Sheet

| Price:      | \$12.75/SF MG + \$2.75/SF CAM   |
|-------------|---------------------------------|
| County:     | Montgomery                      |
| City:       | Washington Township!!           |
| Space Size: | 1,700 SF                        |
| Year Built: | Second Floor New Build Out 2021 |
| Zoning:     | Office                          |
| Levels:     | 2 Story                         |
| Cooling:    | Central Air                     |
| Baths:      | Men's and Women's Restrooms     |

#### **Property Description:**

This **Class-B office space** offers a professional and welcoming environment with its stunning all-glass lobby and **1,700 SF of versatile space**. Located on a **quiet street**, the second-floor suite features a wide-open layout, two executive offices, and the opportunity to create additional private offices or workstations. Abundant natural light flows through the extensive glass design, creating a bright and inspiring atmosphere.