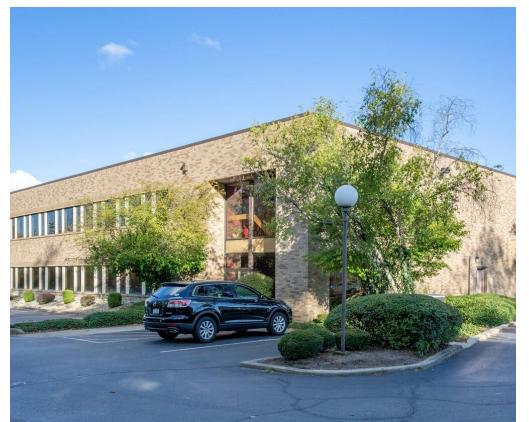

# FOR LEASE! \$12.75/SF

7056 Corporate Way Washington Township, OH 45458

Tenants will appreciate the **common area amenities**, including a kitchenette, men's and women's restrooms, and spacious rooms with windows. Additional conveniences include a large reception lobby, a mailroom, and a computer room. The property is surrounded by other professional office buildings, offering a **credible location** with **ample private parking**. With a competitive rate of **\$12.75/SF plus \$2.75 CAM** and the advantage of **No Local Earnings Tax**, this space provides an outstanding opportunity for your business to thrive. Contact us today to schedule a tour!