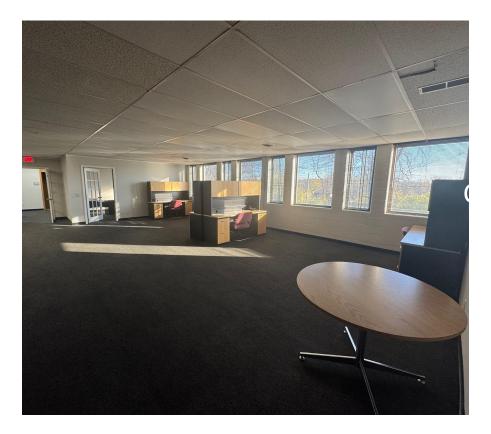

### **Pristine Office Space in Washington Township!** PROPERTY FEATURES:

- Pristine Office with Glass Lobby
- Common Area Break Area, Kitchen, and 2 Restrooms
- Extensive Glass; Layout Maximizes Natural Light
- Credible Location Surrounded by Office Buildings
- 1700 SF Available: Wide Open with Two Private Offices
- No Local Earnings Tax!!

#### **Property Description:**

This **Class-B office space** offers a professional and welcoming environment with its stunning all-glass lobby and **1,700 SF of versatile space**. Located on a **quiet street**, the second-floor suite features a wide-open layout, two executive offices, and the opportunity to create additional private offices or workstations. Abundant natural light flows through the extensive glass design, creating a bright and inspiring atmosphere.