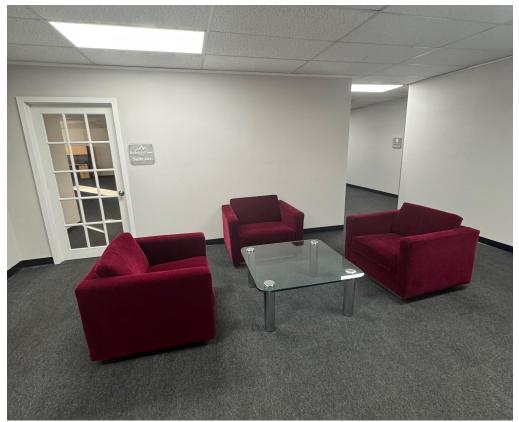

### **Pristine Office Space in Washington Township!** PROPERTY FEATURES:

- Pristine Office with Glass Lobby
- Common Area Break Area, Kitchen, and 2 Restrooms
- Extensive Glass; Layout Maximizes Natural Light
- Credible Location Surrounded by Office Buildings
- 1700 SF Available: Wide Open with Two Private Offices
- No Local Earnings Tax!!

Tenants will appreciate the **common area amenities**, including a kitchenette, men's and women's restrooms, and spacious rooms with windows. Additional conveniences include a large reception lobby, a mailroom, and a computer room. The property is surrounded by other professional office buildings, offering a **credible location** with **ample private parking**. With a competitive rate of **\$12.75/SF plus \$2.75 CAM** and the advantage of **No Local Earnings Tax**, this space provides an outstanding opportunity for your business to thrive. Contact us today to schedule a tour!