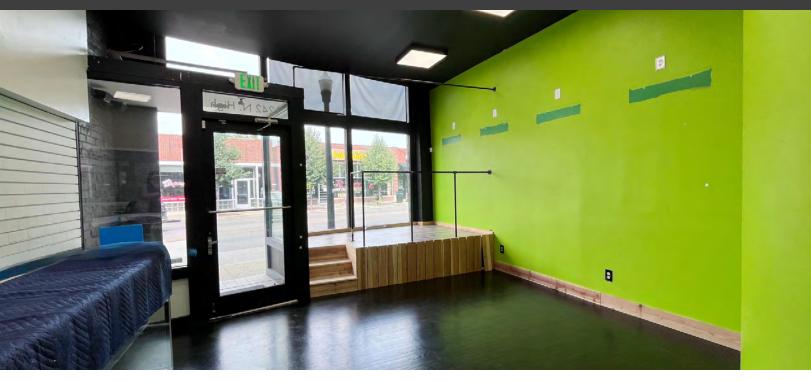

#### **Property Description**

Great Short North retail space available to lease just north of the Fifth Avenue and High Street intersection. Just steps from several luxury OSU Campus Housing developments, and adjacent to many popular restaurants, professional services and salon/spa options.

#### **Property Highlights**

- Great layout for service related business with an open retail front, large private office in rear along with ample storage and one restroom
- Updated interior with 10' ceilings and large retail glass
- Steps from several high-profile local restaurants and breweries including Condado Tacos, Paulie Gee's, Plas, Service Bar + Middle West Spirits, and the new Hoof Hearted Brewing Tap Room
- In-line with several professional service providers including dental, veterinary, insurance, salon and spa, to name just a few
- Great built-in client base in a dense, urban community, servicing the Short North, Italian Village, Harrison West and the OSU Campus neighborhoods