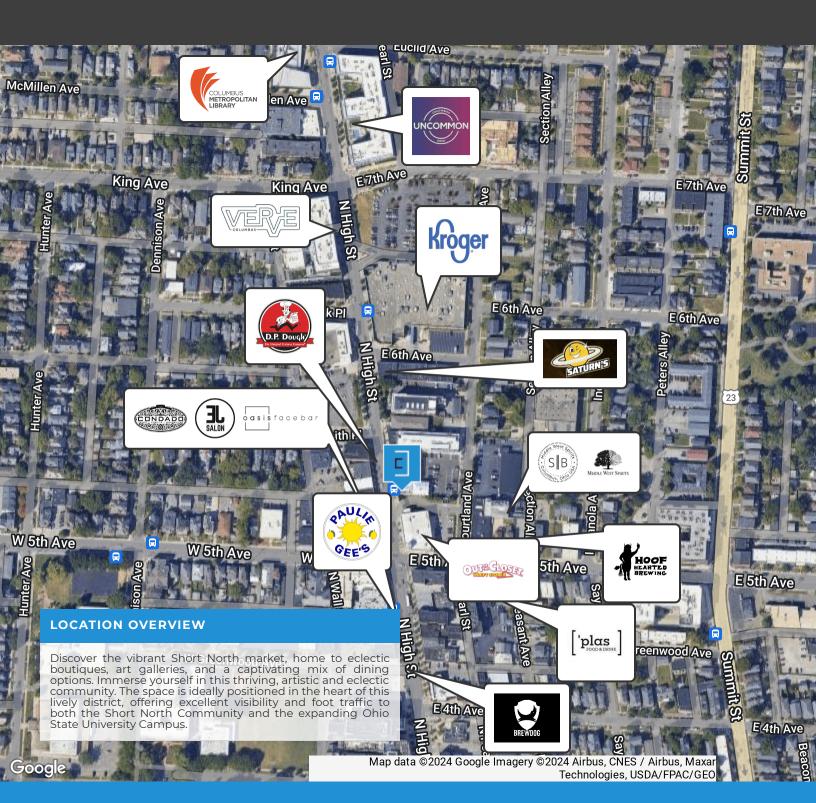

#### **Property Description**

Great Short North retail space available to lease just north of the Fifth Avenue and High Street intersection. Just steps from several luxury OSU Campus Housing developments, and adjacent to many popular restaurants, professional services and salon/spa options.

#### **Property Highlights**

- Great layout for service related business with an open retail front, large private office in rear along with ample storage and one restroom
- Updated interior with 10' ceilings and large retail glass
- Steps from several high-profile local restaurants and breweries including Condado Tacos, Paulie Gee's, Plas, Service Bar + Middle West Spirits, and the new Hoof Hearted Brewing Tap Room
- In-line with several professional service providers including dental, veterinary, insurance, salon and spa, to name just a few
- Great built-in client base in a dense, urban community, servicing the Short North, Italian Village, Harrison West and the OSU Campus neighborhoods

#### **Location Description**

Discover the vibrant Short North market, home to eclectic boutiques, art galleries, and a captivating mix of dining options. Immerse yourself in this thriving, artistic and eclectic community. The space is ideally positioned in the heart of this lively district, offering excellent visibility and foot traffic to both the Short North Community and the expanding Ohio State University Campus.