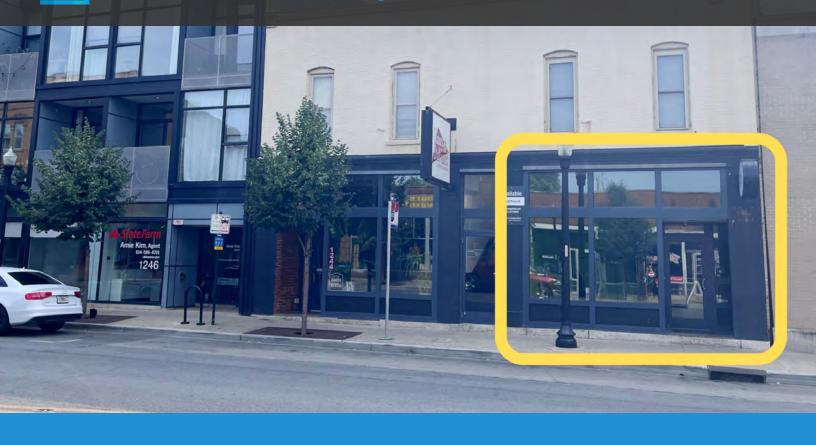

## **SHORT NORTH**

1242 N HIGH ST, COLUMBUS, OH 43201

**ED FELLOWS** 

VP Brokerage 614.760.5660 x123 efellows@capitolequities.com J.R. KERN

1242 N HIGH ST, COLUMBUS, OH 43201

#### **Property Description**

Great Short North retail space available to lease just north of the Fifth Avenue and High Street intersection. Just steps from several luxury OSU Campus Housing developments, and adjacent to many popular restaurants, professional services and salon/spa options.

#### **Property Highlights**

- Great layout for service related business with an open retail front, large private office in rear along with ample storage and one restroom
- Updated interior with 10' ceilings and large retail glass
- Steps from several high-profile local restaurants and breweries including Condado Tacos, Paulie Gee's, Plas, Service Bar + Middle West Spirits, and the new Hoof Hearted Brewing Tap Room
- In-line with several professional service providers including dental, veterinary, insurance, salon and spa, to name just a few
- Great built-in client base in a dense, urban community, servicing the Short North, Italian Village, Harrison West and the OSU Campus neighborhoods