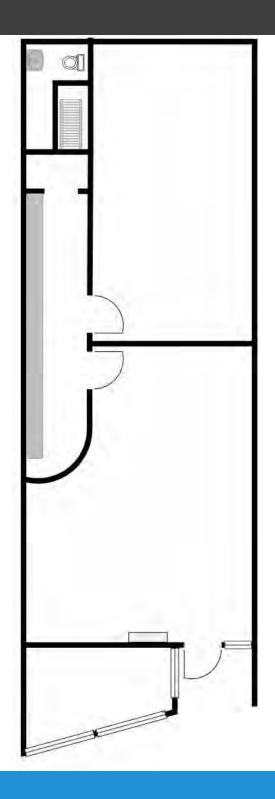

#### **Property Highlights**

- Great layout for service related business with an open retail front, large private office in rear along with ample storage and one restroom
- Updated interior with 10' ceilings and large retail glass
- Steps from several high-profile local restaurants and breweries including Condado Tacos, Paulie Gee's, Plas, Service Bar + Middle West Spirits, and the new Hoof Hearted Brewing Tap Room
- In-line with several professional service providers including dental, veterinary, insurance, salon and spa, to name just a few
- Great built-in client base in a dense, urban community, servicing the Short North, Italian Village, Harrison West and the OSU Campus neighborhoods