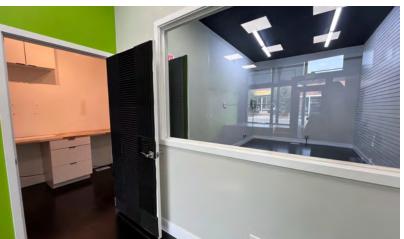

#### **Property Description**

Great Short North retail space available to lease just north of the Fifth Avenue and High Street intersection. Just steps from several luxury OSU Campus Housing developments, and adjacent to many popular restaurants, professional services and salon/spa options.

#### **Property Highlights**

- Great layout for service related business with an open retail front, large private office in rear along with ample storage and one restroom
- Updated interior with 10' ceilings and large retail glass
- Steps from several high-profile local restaurants and breweries including Condado Tacos, Paulie Gee's, Plas, Service Bar + Middle West Spirits, and the new Hoof Hearted Brewing Tap Room
- In-line with several professional service providers including dental, veterinary, insurance, salon and spa, to name just a few
- Great built-in client base in a dense, urban community, servicing the Short North, Italian Village, Harrison West and the OSU Campus neighborhoods