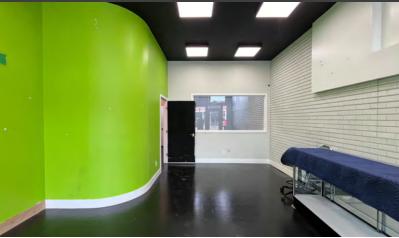

#### **Property Description**

Great Short North retail space available to lease just north of the Fifth Avenue and High Street intersection. Just steps from several luxury OSU Campus Housing developments, and adjacent to many popular restaurants, professional services and salon/spa options.

#### **Property Highlights**

- Great layout for service related business with an open retail front, large private office in rear along with ample storage and one restroom
- Updated interior with 10' ceilings and large retail glass
- Steps from several high-profile local restaurants and breweries including Condado Tacos, Paulie Gee's, Plas, Service Bar + Middle West Spirits, and the new Hoof Hearted Brewing Tap Room
- In-line with several professional service providers including dental, veterinary, insurance, salon and spa, to name just a few
- Great built-in client base in a dense, urban community, servicing the Short North, Italian Village, Harrison West and the OSU Campus neighborhoods