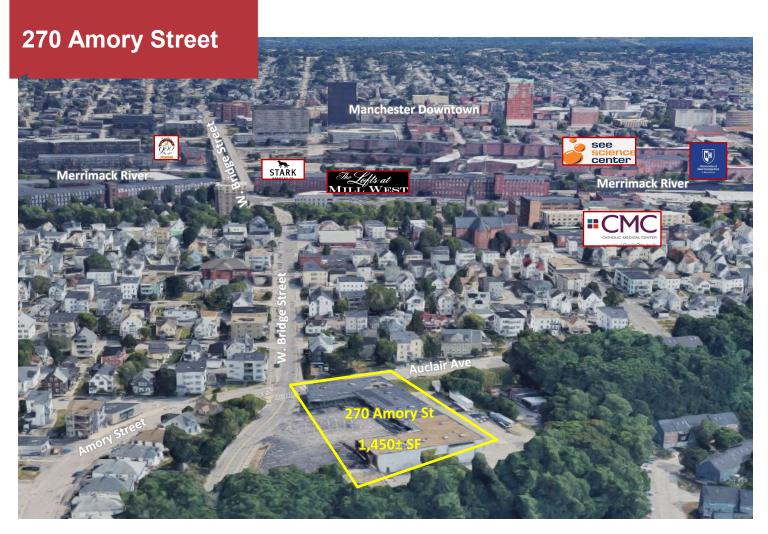

## **270 Amory Street**

Manchester NH

This two story neighborhood center is built to allow retailers space up to 1,450± SF. Great community location with attractive rates, minutes to 293, CMC, McGregor Mill as well as points west to Pinardvile and Goffstown.

This two story neighborhood center is built to allow retailers space up to 1,450± SF. Great community location with attractive rates, minutes to 293, CMC, McGregor Mill as well as points west to Pinardvile and Goffstown.