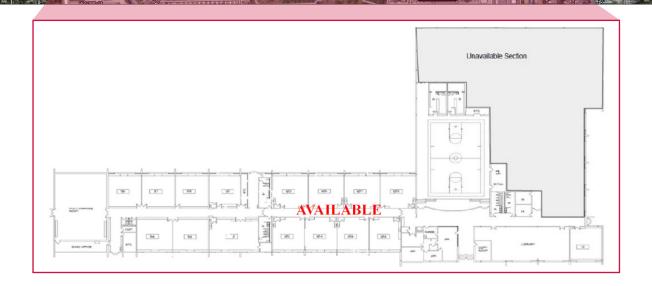

### **BUILDING SPECIFICATIONS:**

| SIZE:            | 50,000 SF                           |  |  |
|------------------|-------------------------------------|--|--|
| LOT SIZE:        | 7.5 Acres                           |  |  |
| AVAILABLE SPACE: | 30,600 SF (Divisible)               |  |  |
| LEASE RATE:      | \$10.00-\$12.00 PSF Net Plus<br>CAM |  |  |
| UTILITIES:       | Tenant responsibility               |  |  |
| TOTAL LOT SIZE:  | 7.5 Acres                           |  |  |
| PARKING:         | South lot 60 spaces; 2 handicap     |  |  |
|                  |                                     |  |  |

### **HIGHLIGHTS:**

- Non-profit status tax exempt
- Ideal for school, church, educational/training facility and non-profit organization
- Finished with 16 classrooms, 1 library, 1 gym, 1 multipurpose room and 1,200 SF office