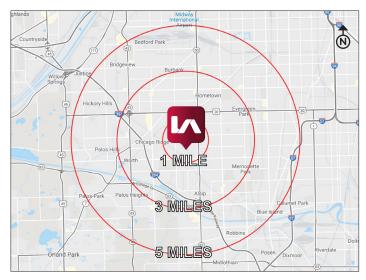

|                        | 1 MILE   | 3 MILES  | 5 MILES  |
|------------------------|----------|----------|----------|
| Estimated Population   | 21,707   | 154,984  | 373,520  |
| Number of Households   | 9,405    | 61,881   | 143,516  |
| Household Income (AVG) | \$83,535 | \$80,371 | \$84,226 |
| Daytime Population     | 12,198   | 108,014  | 269,559  |
|                        |          |          |          |