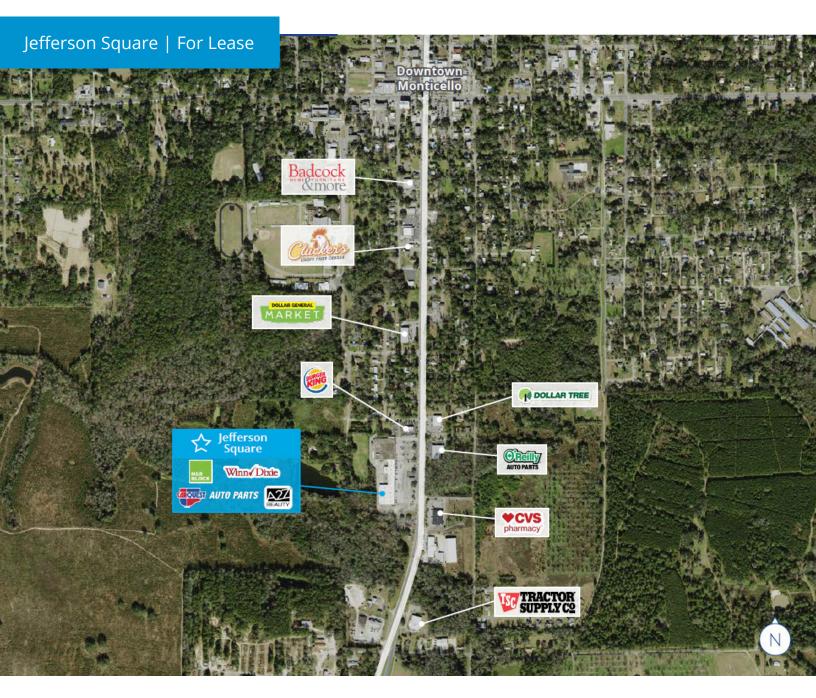

## Site Plan

#### 1245 S. Jefferson Street Monticello | FL 32344

- 815 & 8,940 SF available in Winn-Dixie anchored center
- Located in a thriving, growing community with a strong demand for businesses and services
- Historic Monticello is the county seat of Jefferson County, located just 28 miles northeast of Tallahassee
- Ample parking with 217 spaces
- Average household incomes over \$79,000
- Prime frontage facing US 19 with excellent visibility