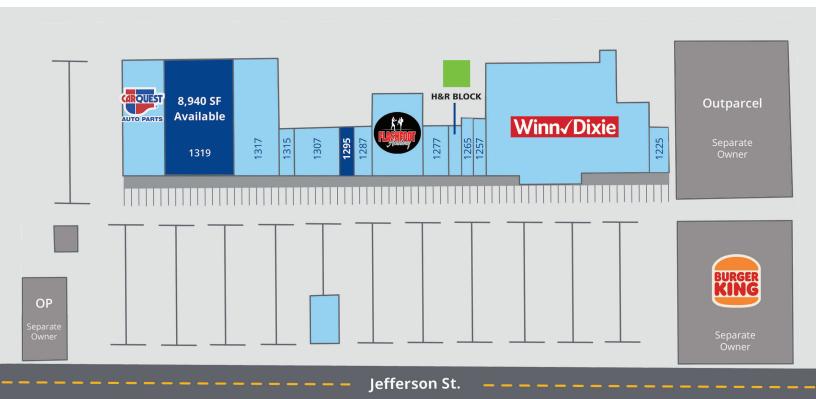

## Site Plan

#### Availabilities

| Suite                        | Tenant                                                                 | SF                              |
|------------------------------|------------------------------------------------------------------------|---------------------------------|
| 1225                         | A2Z Beauty Supply                                                      | 1,350                           |
| 1245                         | Winn-Dixie                                                             | 45,463                          |
| 1257                         | Roscoe's Food for the Soul                                             | 1,050                           |
| 1265                         | Crystal Nails                                                          | 1,050                           |
| 1267                         | H&R Block                                                              | 900                             |
| 1277                         | Bari's Liquors                                                         | 2,100                           |
| 1285                         | Flashfoot Academy                                                      | 6,370                           |
|                              |                                                                        |                                 |
| 1287                         | Restored Glory                                                         | 1,500                           |
| 1287<br><b>1295</b>          | Restored Glory  Available                                              | 1,500<br><b>815</b>             |
|                              | •                                                                      |                                 |
| 1295                         | Available                                                              | 815                             |
| <b>1295</b><br>1307          | Available  Caminez & Yeary, PA                                         | <b>815</b><br>4,500             |
| <b>1295</b><br>1307<br>1315  | Available  Caminez & Yeary, PA  AP Smoke Shop                          | <b>815</b><br>4,500<br>1,405    |
| 1295<br>1307<br>1315<br>1317 | Available  Caminez & Yeary, PA  AP Smoke Shop  Israel United in Christ | 815<br>4,500<br>1,405<br>10,782 |