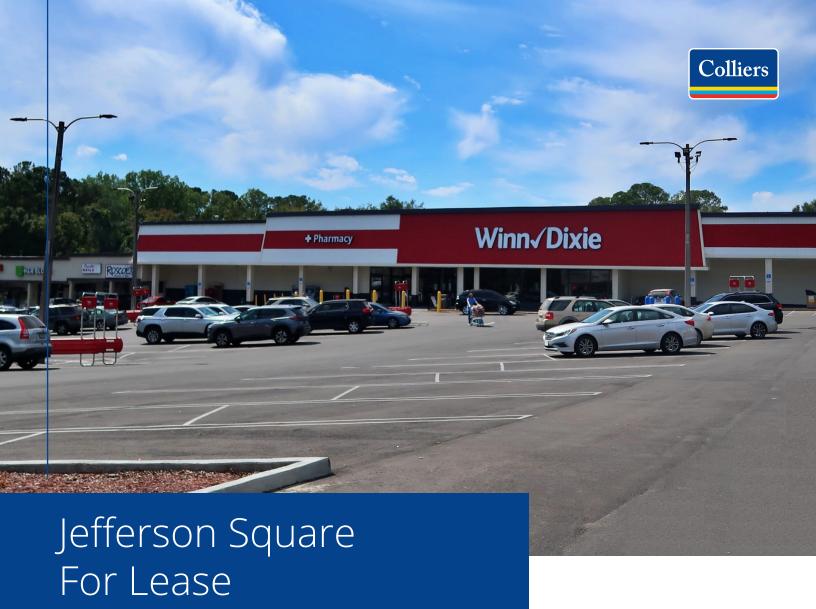

#### 1245 S. Jefferson Street Monticello | FL 32344

- 815 & 8,940 SF available in Winn-Dixie anchored center
- Located in a thriving, growing community with a strong demand for businesses and services
- Historic Monticello is the county seat of Jefferson County, located just 28 miles northeast of Tallahassee
- Ample parking with 217 spaces
- Average household incomes over \$79,000
- Prime frontage facing US 19 with excellent visibility

# For Lease