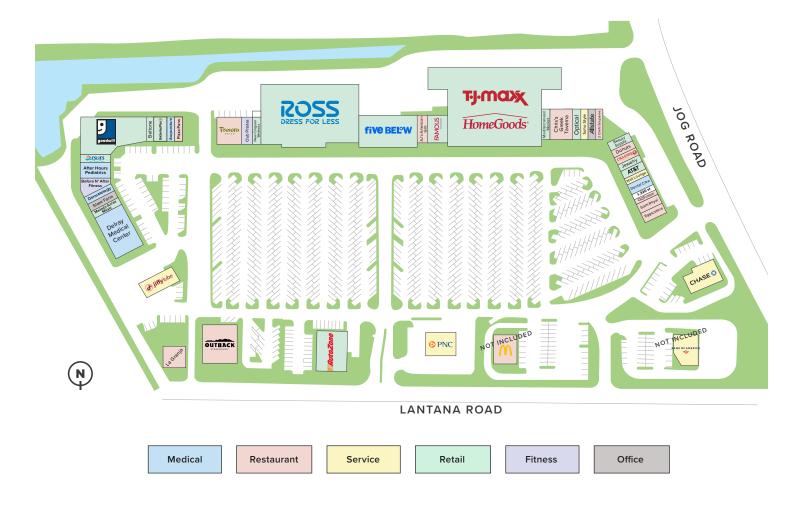

## Pinewood Square is a 204,000 square foot neighborhood shopping center located on the southeast corner of Lantana Road and Jog Road in Lake Worth, Florida.

The Center is anchored by TJ Maxx, HomeGoods, Ross Dress for Less, Five Below and Goodwill, and the outparcel tenants include Outback Steakhouse, AutoZone, Chase Bank, PNC Bank and more. The population within a 5-mile radius is in excess of 323,000 residents

| Key Tenants                               |                |  |  |
|-------------------------------------------|----------------|--|--|
| ► TJ Maxx/<br>HomeGoods                   | ► Club Pilates |  |  |
|                                           | Outback        |  |  |
| <ul><li>Ross Dress for<br/>Less</li></ul> | Steakhouse     |  |  |
|                                           | ► After Hours  |  |  |
| Delray Medical<br>Center                  | Pediatrics     |  |  |
|                                           | Cold Stone     |  |  |
| ▶ Five Below                              | Creamery       |  |  |
| ▶ Panera Bread                            | ▶ PNC Bank     |  |  |
|                                           |                |  |  |