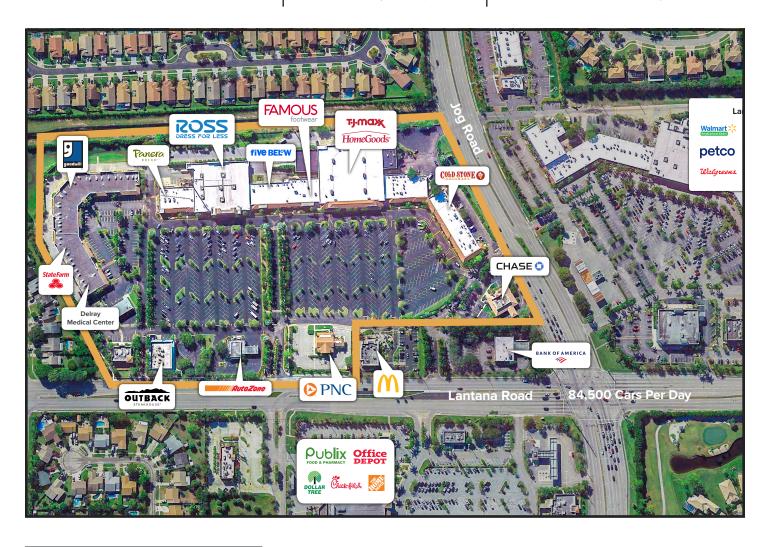

## Pinewood Square is a 204,000 square foot neighborhood shopping center located on the southeast corner of Lantana Road and Jog Road in Lake Worth, Florida.

The Center is anchored by TJ Maxx, HomeGoods, Ross Dress for Less, Five Below and Goodwill, and the outparcel tenants include Outback Steakhouse, AutoZone, Chase Bank, PNC Bank and more. The population within a 5-mile radius is in excess of 323,000 residents

with an average household income of approximately \$150,000 within a 1-mile radius. The property boasts a traffic count of 84,500 cars per day and shares a busy intersection with Walmart Neighborhood Market, Publix, Home Depot, Office Depot and Chili's.