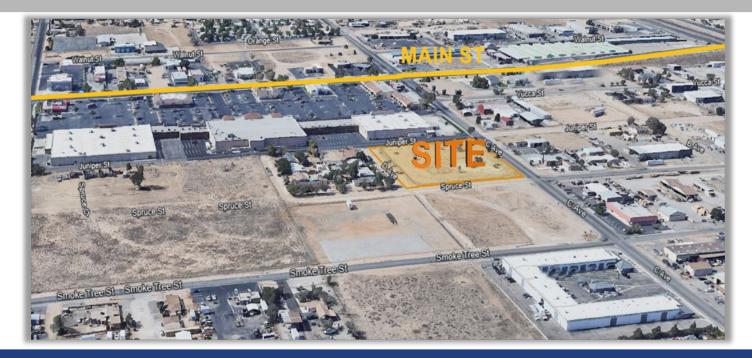

#### PROPERTY OVERVIEW

±2.39ac Vacant Land Offering. Zoned CIBP – Commercial / Industrial Business Park. This zone is intended to provide for service commercial, light industrial, light manufacturing, and industrial support uses, mainly conducted in enclosed buildings. Paved frontage to C Ave of approx. 330 feet. Immediately adjacent to the north of a grocery anchored shopping center. Sewer runs along the southern property line. Water lines surround the parcel on three sides. Electricity is to the site.

# Aerial

www.kurschgroup.com