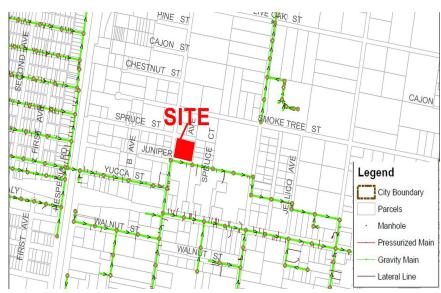

#### PROPERTY OVERVIEW

±2.39ac Vacant Land Offering. Zoned CIBP – Commercial / Industrial Business Park. This zone is intended to provide for service commercial, light industrial, light manufacturing, and industrial support uses, mainly conducted in enclosed buildings. Paved frontage to C Ave of approx. 330 feet. Immediately adjacent to the north of a grocery anchored shopping center. Sewer runs along the southern property line. Water lines surround the parcel on three sides. Electricity is to the site.

### Water and Sewer Maps

www.kurschgroup.com