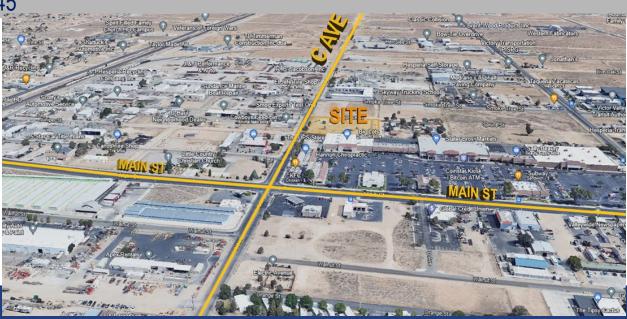

9459 C Ave

Hesperia, CA 92345

#### **ADDRESS**

9459 C Ave, Hesperia, CA 92345

#### PROPERTY OVERVIEW

±2.39ac Vacant Land Offering. Zoned CIBP – Commercial / Industrial Business Park. This zone is intended to provide for service commercial, light industrial, light manufacturing, and industrial support uses, mainly conducted in enclosed buildings. Paved frontage to C Ave of approx. 330 feet. Immediately adjacent to the north of a grocery anchored shopping center. Sewer runs along the southern property line. Water lines surround the parcel on three sides. Electricity is to the site.

# Aerial

www.kurschgroup.com