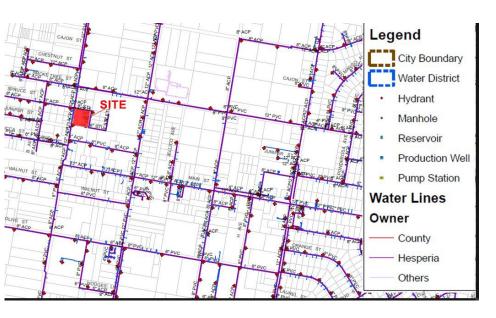

#### PROPERTY OVERVIEW

±2.39ac Vacant Land Offering. Zoned CIBP – Commercial / Industrial Business Park. This zone is intended to provide for service commercial, light industrial, light manufacturing, and industrial support uses, mainly conducted in enclosed buildings. Paved frontage to C Ave of approx. 330 feet. Immediately adjacent to the north of a grocery anchored shopping center. Sewer runs along the southern property line. Water lines surround the parcel on three sides. Electricity is to the site.

### Water and Sewer Maps

www.kurschgroup.com