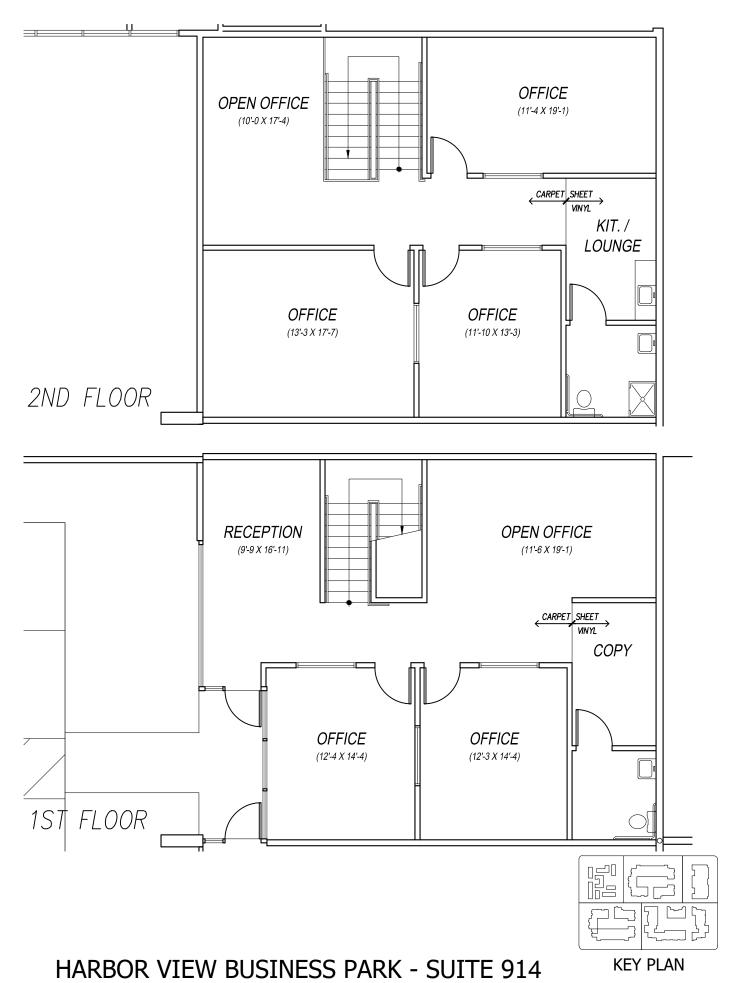

## **Office Space Available**

| Building/Suite                       | Rentable SF | Rate/SF* | Date Available | Description                                                                                                                                                                |
|--------------------------------------|-------------|----------|----------------|----------------------------------------------------------------------------------------------------------------------------------------------------------------------------|
| 4478 Market Street,<br>Suite 701/702 | 1,498       | \$1.75   | Now            | Two story waterscape office suite with reception, 3 private offices, conference room and 2 restrooms. Cathedral ceilings, operable windows, and parking directly in front. |
| 4476 Market Street,<br>Suite 601/602 | 1,270       | \$1.75   | December 1     | Two story waterscape office suite with reception, 3 private offices, conference room. Cathedral ceilings, operable windows, and parking directly in front.                 |
| 4572 Telephone Road,<br>Suite 914    | 2,464       | \$2.00   | January 1      | Two story office suite with reception, bullpen, five private offices, kitchen, file/copy room and two bathrooms.                                                           |
| 1937 Goodyear Avenue,<br>Suite 707   | 888         | \$1.70   | December 1     | Ground floor office suite with reception, bullpen, 2 private offices and file/copy area.                                                                                   |
| 1937 Goodyear Avenue,<br>Suite 706   | 888         | \$1.70   | December 1     | Ground floor corner office suite with reception, bullpen, two private offices, file/copy room and planty of natural light.                                                 |

4572 TELEPHONE RD VENTURA, CA

Scale: 1/8"=1'-0"