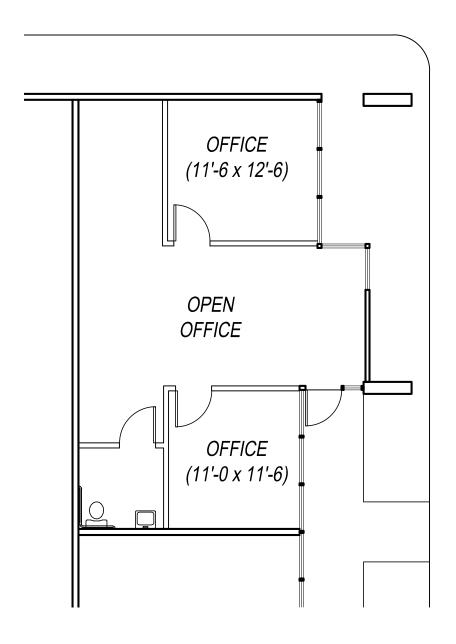

478 MARKET STREET UNIT #701-702 SCALE: 1/8" = 1'-0"
UNIT FLOOR PLAN - HARBOR VIEW BUSINESS PARK - VENTURA, CA

LEVEL TWO FLOOR PLAN

LEVEL ONE FLOOR PLAN

**KEY PLAN** 

Scale: 1/8"=1'-0"

HARBOR VIEW BUSINESS PARK - SUITE 706