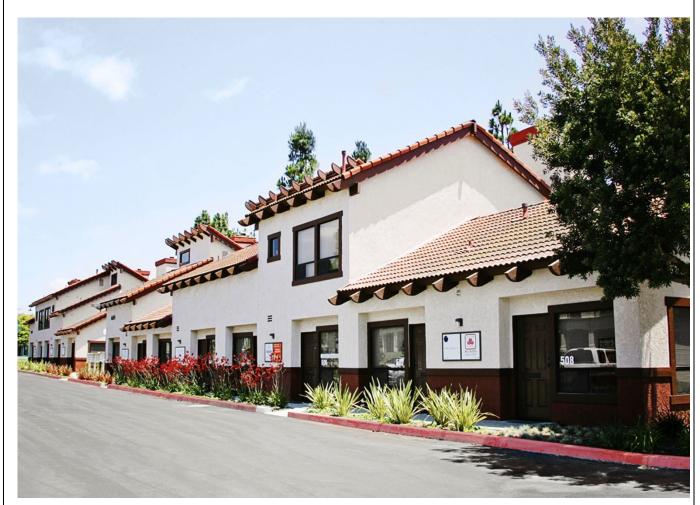

## **Harbor View Business Park**

4474 Market Street #508 Ventura, CA 93003 (818) 519-0592

THE PREMIER BUSINESS PARK IN THE VENTURA / OXNARD AREA LOCATED ON THE CORNER OF TELEPHONE RD AND MARKET ST. FEATURING PICTURESQUE WATERSCAPE OFFICES, SHOWROOM, OFFICE AND LIGHT INDUSTRIAL UNITS. THE AWARD WINNING DESIGN OFFERS A QUALITY WORK ENVIRONMENT ENHANCED BY BEAUTIFUL LANDSCAPING, WELL MAINTAINED FACILITIES AND CONVENIENT ACCESS TO HIGHWAYS 101 AND 126.

- WATERSCAPE OFFICES WITH OPERABLE WINDOWS
- THREE PHASE POWER
- SPRINKLERS THROUGH-OUT
- 12 X 14 LOADING DOORS
- INDIVIDUAL SIGNAGE ON ALL SUITES
- RESTAURANTS AND OTHER SERVICES ON SITE
- ENERGY EFFICIENT LIGHTING AND COOLING SYSTEMS