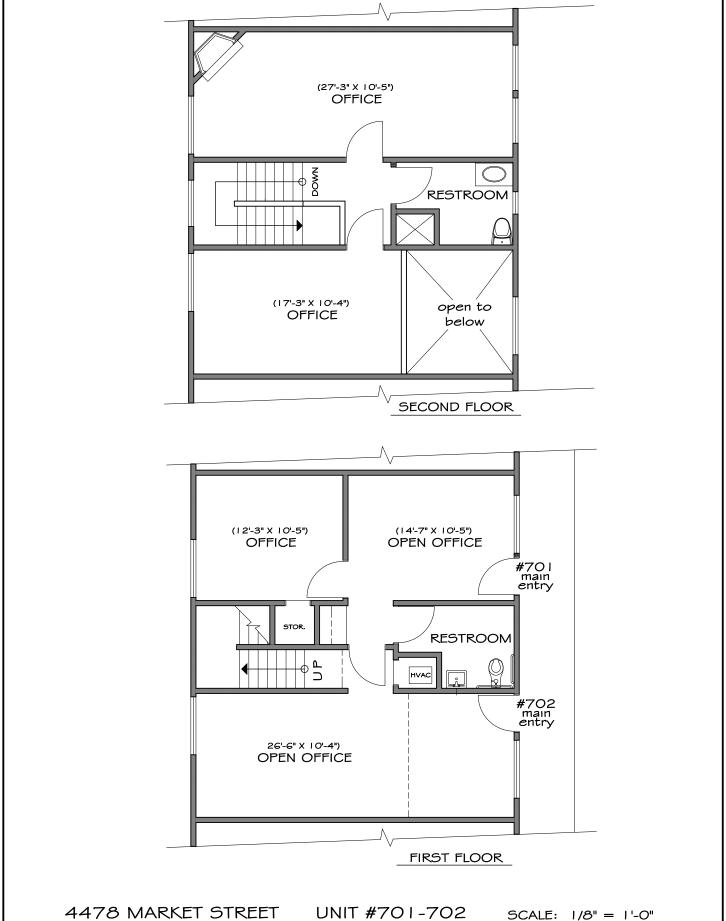

## **Office Space Available**

| Building/Suite                       | Rentable SF | Rate/SF* | Date Available | Description                                                                                                                                                                |
|--------------------------------------|-------------|----------|----------------|----------------------------------------------------------------------------------------------------------------------------------------------------------------------------|
| 4478 Market Street,<br>Suite 701/702 | 1,498       | \$1.75   | Now            | Two story waterscape office suite with reception, 3 private offices, conference room and 2 restrooms. Cathedral ceilings, operable windows, and parking directly in front. |
| 4476 Market Street,<br>Suite 601/602 | 1,270       | \$1.75   | December 1     | Two story waterscape office suite with reception, 3 private offices, conference room. Cathedral ceilings, operable windows, and parking directly in front.                 |
| 4572 Telephone Road,<br>Suite 914    | 2,464       | \$2.00   | January 1      | Two story office suite with reception, bullpen, five private offices, kitchen, file/copy room and two bathrooms.                                                           |
| 1937 Goodyear Avenue,<br>Suite 707   | 888         | \$1.70   | December 1     | Ground floor office suite with reception, bullpen, 2 private offices and file/copy area.                                                                                   |
| 1937 Goodyear Avenue,<br>Suite 706   | 888         | \$1.70   | December 1     | Ground floor corner office suite with reception, bullpen, two private offices, file/copy room and planty of natural light.                                                 |

478 MARKET STREET UNIT #701-702 SCALE: 1/8" = 1'-0"
UNIT FLOOR PLAN - HARBOR VIEW BUSINESS PARK - VENTURA, CA

LEVEL TWO FLOOR PLAN

LEVEL ONE FLOOR PLAN

**KEY PLAN** 

Scale: 1/8"=1'-0"

HARBOR VIEW BUSINESS PARK - SUITE 706