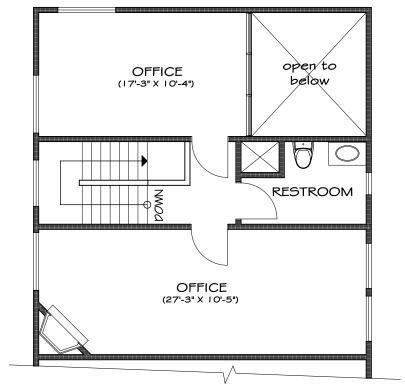

## **Office Space Available**

| Building/Suite                       | Rentable SF | Rate/SF* | Date Available | Description                                                                                                                                                                |
|--------------------------------------|-------------|----------|----------------|----------------------------------------------------------------------------------------------------------------------------------------------------------------------------|
| 4478 Market Street,<br>Suite 701/702 | 1,498       | \$1.75   | Now            | Two story waterscape office suite with reception, 3 private offices, conference room and 2 restrooms. Cathedral ceilings, operable windows, and parking directly in front. |
| 4476 Market Street,<br>Suite 601/602 | 1,270       | \$1.75   | December 1     | Two story waterscape office suite with reception, 3 private offices, conference room. Cathedral ceilings, operable windows, and parking directly in front.                 |
| 4572 Telephone Road,<br>Suite 914    | 2,464       | \$2.00   | January 1      | Two story office suite with reception, bullpen, five private offices, kitchen, file/copy room and two bathrooms.                                                           |
| 1937 Goodyear Avenue,<br>Suite 707   | 888         | \$1.70   | December 1     | Ground floor office suite with reception, bullpen, 2 private offices and file/copy area.                                                                                   |
| 1937 Goodyear Avenue,<br>Suite 706   | 888         | \$1.70   | December 1     | Ground floor corner office suite with reception, bullpen, two private offices, file/copy room and planty of natural light.                                                 |

478 MARKET STREET UNIT #701-702 SCALE: 1/8" = 1'-0"
UNIT FLOOR PLAN - HARBOR VIEW BUSINESS PARK - VENTURA, CA

LEVEL TWO FLOOR PLAN

LEVEL ONE FLOOR PLAN

**KEY PLAN** 

Scale: 1/8"=1'-0"

HARBOR VIEW BUSINESS PARK - SUITE 706