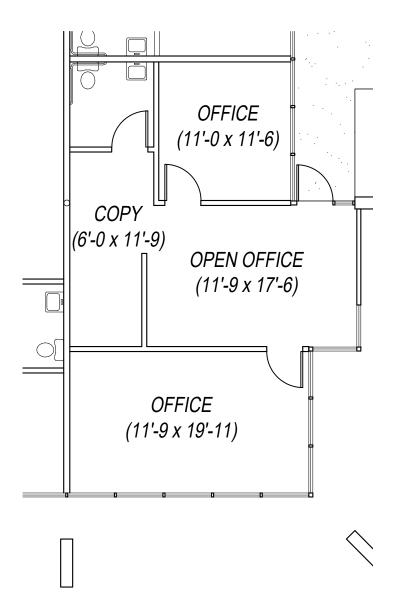

wo 12x14 loading doors.                                                                      |

<sup>\*</sup>plus monthly CAM - \$0.18 per Square Foot

For more information, call:

Ned Geoghegan, Director of Leasing (818) 519-0592

No warranty, express or implied, is made as to the accuracy of the information contained herein. This information has not been verified and is submitted subject to errors, omissions, change of price, rental or other conditions, including withdrawal without notice. No liability of any kind is to be imposed on the broker herein. Edward Geoghegan DRE# 01262292, Sandhill Management Inc. DRE# 00965053



478 MARKET STREET UNIT #701-702 SCALE: 1/8" = 1'-0"
UNIT FLOOR PLAN - HARBOR VIEW BUSINESS PARK - VENTURA, CA



LEVEL TWO FLOOR PLAN



LEVEL ONE FLOOR PLAN











**KEY PLAN** 

Scale: 1/8"=1'-0"



HARBOR VIEW BUSINESS PARK - SUITE 706



4572 TELEPHONE RD VENTURA, CA

Scale: 1/8"=1'-0"



## HARBOR VIEW BUSINESS PARK - SUITE 309

4435 McGrath Street VENTURA, CA

Scale: 1/8"=1'-0"





HARBOR VIEW BUSINESS PARK - SUITE 609/610

Scale: 3/32"=1'-0"





HARBOR VIEW BUSINESS PARK BLDGS. 1A-1H