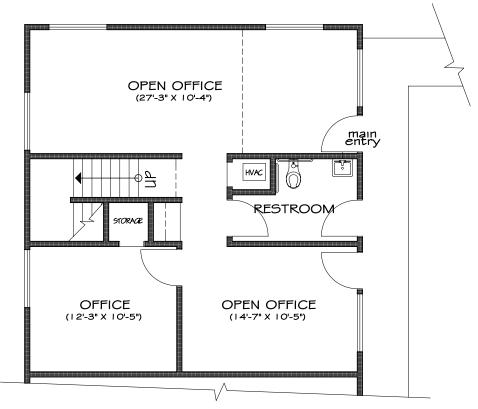

## **Office Space Available**

| Building/Suite                       | Rentable SF | Rate/SF* | Date Available | Description                                                                                                                                                                |
|--------------------------------------|-------------|----------|----------------|----------------------------------------------------------------------------------------------------------------------------------------------------------------------------|
| 4478 Market Street,<br>Suite 701/702 | 1,498       | \$1.75   | Now            | Two story waterscape office suite with reception, 3 private offices, conference room and 2 restrooms. Cathedral ceilings, operable windows, and parking directly in front. |
| 4476 Market Street,<br>Suite 601/602 | 1,270       | \$1.75   | December 1     | Two story waterscape office suite with reception, 3 private offices, conference room. Cathedral ceilings, operable windows, and parking directly in front.                 |
| 4572 Telephone Road,<br>Suite 914    | 2,464       | \$2.00   | January 1      | Two story office suite with reception, bullpen, five private offices, kitchen, file/copy room and two bathrooms.                                                           |
| 1937 Goodyear Avenue,<br>Suite 707   | 888         | \$1.70   | December 1     | Ground floor office suite with reception, bullpen, 2 private offices and file/copy area.                                                                                   |
| 1937 Goodyear Avenue,<br>Suite 706   | 888         | \$1.70   | December 1     | Ground floor corner office suite with reception, bullpen, two private offices, file/copy room and planty of natural light.                                                 |

478 MARKET STREET UNIT #701-702 SCALE: 1/8" = 1'-0"
UNIT FLOOR PLAN - HARBOR VIEW BUSINESS PARK - VENTURA, CA

LEVEL TWO FLOOR PLAN

LEVEL ONE FLOOR PLAN

**KEY PLAN** 

Scale: 1/8"=1'-0"

HARBOR VIEW BUSINESS PARK - SUITE 706