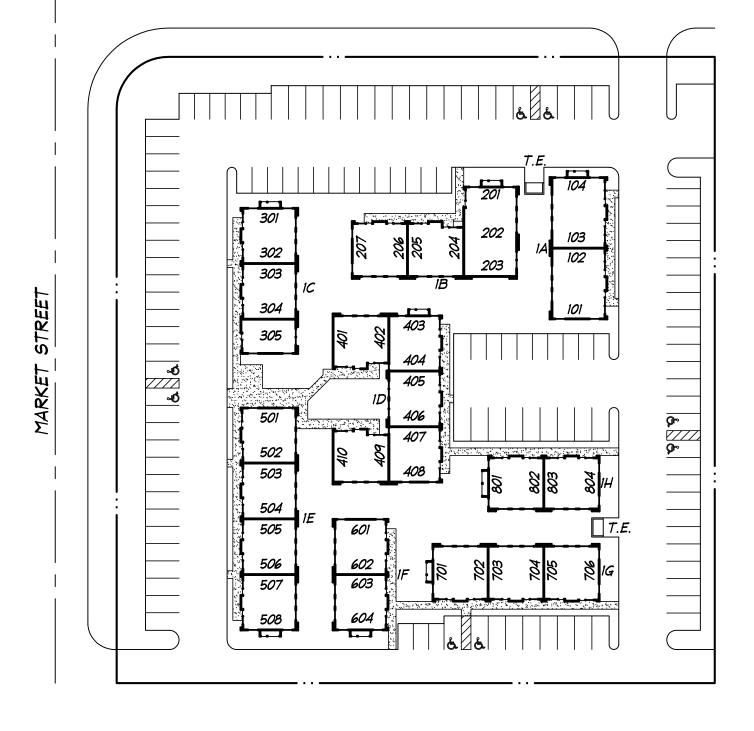

## HARBOR VIEW BUSINESS PARK - SUITE 309

4435 McGrath Street VENTURA, CA

Scale: 1/8"=1'-0"

HARBOR VIEW BUSINESS PARK - SUITE 609/610

Scale: 3/32"=1'-0"

HARBOR VIEW BUSINESS PARK BLDGS. 1A-1H