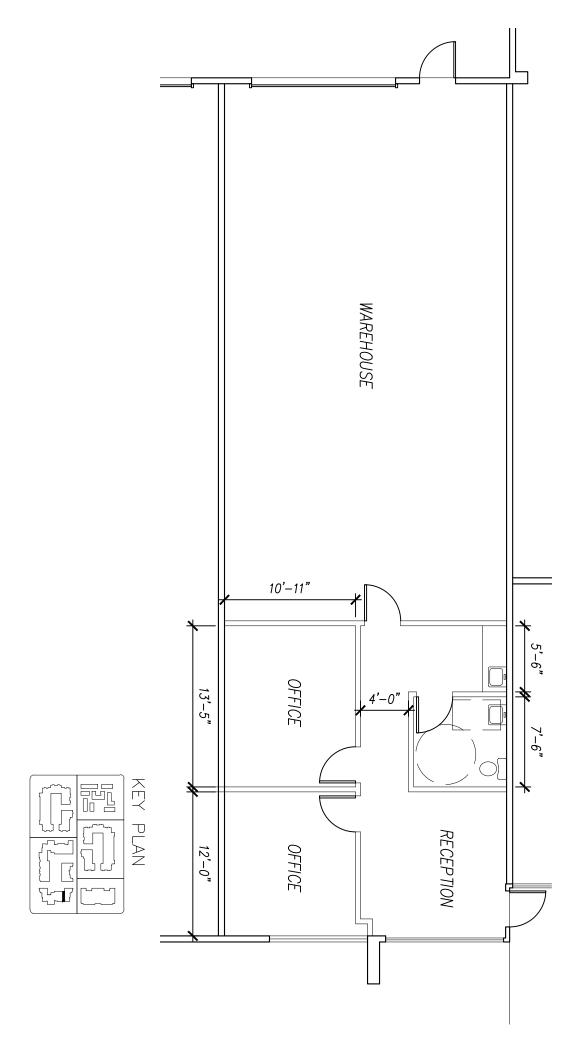

478 MARKET STREET UNIT #701-702 SCALE: 1/8" = 1'-0"
UNIT FLOOR PLAN - HARBOR VIEW BUSINESS PARK - VENTURA, CA

LEVEL TWO FLOOR PLAN

LEVEL ONE FLOOR PLAN

**KEY PLAN** 

Scale: 1/8"=1'-0"

HARBOR VIEW BUSINESS PARK - SUITE 706