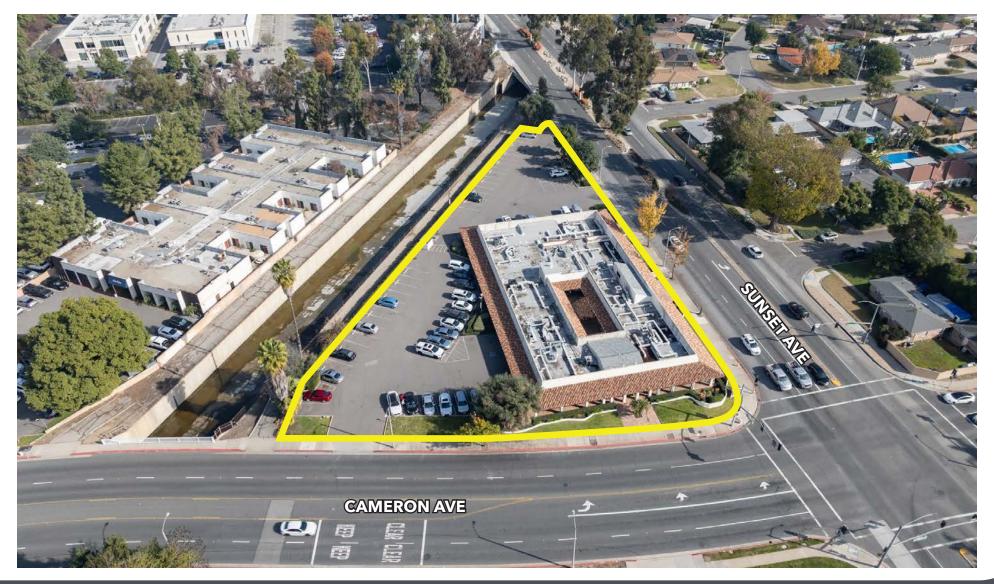

of any kind is to be imposed on the broker herein.

Lee & Associates-Pasadena | 11055 E. Colorado Blvd., Suite 330 | Pasadena, CA 91106 | #02059558 | lee-pasadena.com 🛛 🥂 🂓 in 🎯

### **OFFERING INFORMATION**

| + Asking Price:      | \$4,500,000  |
|----------------------|--------------|
| + Price/SF:          | \$363 PSF    |
| + Total Building SF: | ±12,380 SF   |
| + Lot SF:            | ±56,405 SF   |
| + Year Built:        | 1967         |
| + Parking Ratio:     | 5:3          |
| + Zoning:            | WCOP         |
| + APN:               | 7484-002-010 |

### **PROPERTY HIGHLIGHTS**

- + Medical/Professional Office
- + Medical Build Outs
- + Great Parking
- + Signalized Corner Location

\_\_\_\_\_





#### **PROPERTY PHOTOS**





### **AERIAL PHOTOS**





### **AERIAL PHOTOS**





### **AERIAL PHOTOS**





#### **AERIAL PHOTOS**





#### 767 **s sunset ave** <u>west</u> covina, ca 91791