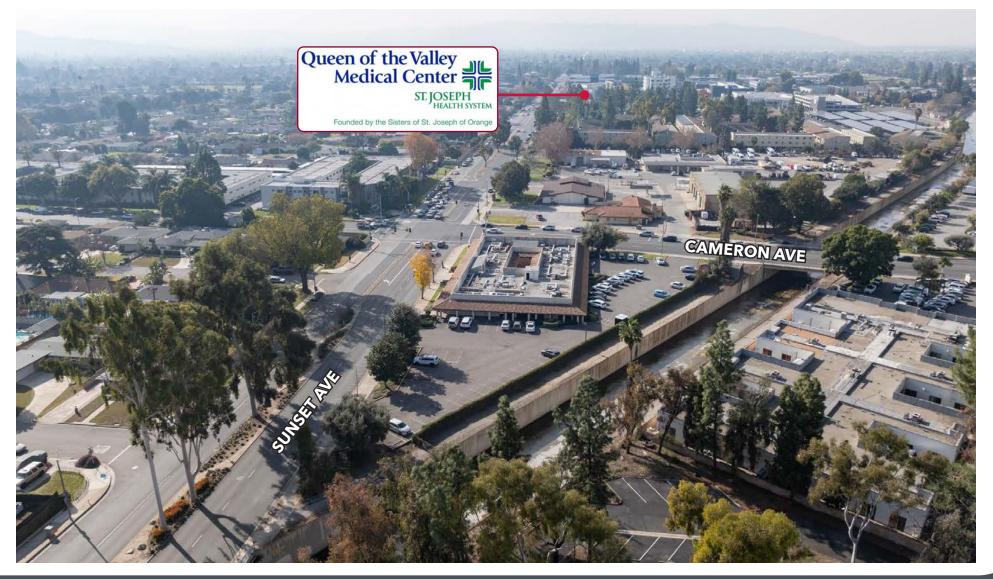

d on the broker herein.

Lee & Associates-Pasadena | 11055 E. Colorado Blvd., Suite 330 | Pasadena, CA 91106 | #02059558 | lee-pasadena.com 🛛 🥂 🂓 in 🎯

### **OFFERING INFORMATION**

| + Asking Price:      | \$4,500,000  |
|----------------------|--------------|
| + Price/SF:          | \$363 PSF    |
| + Total Building SF: | ±12,380 SF   |
| + Lot SF:            | ±56,405 SF   |
| + Year Built:        | 1967         |
| + Parking Ratio:     | 5:3          |
| + Zoning:            | WCOP         |
| + APN:               | 7484-002-010 |

### **PROPERTY HIGHLIGHTS**

- + Medical/Professional Office
- + Medical Build Outs
- + Great Parking
- + Signalized Corner Location

\_\_\_\_\_





#### **PROPERTY PHOTOS**





### **AERIAL PHOTOS**





### **AERIAL PHOTOS**





### **AERIAL PHOTOS**





#### **AERIAL PHOTOS**





#### 767 **s sunset ave** <u>west</u> covina, ca 91791