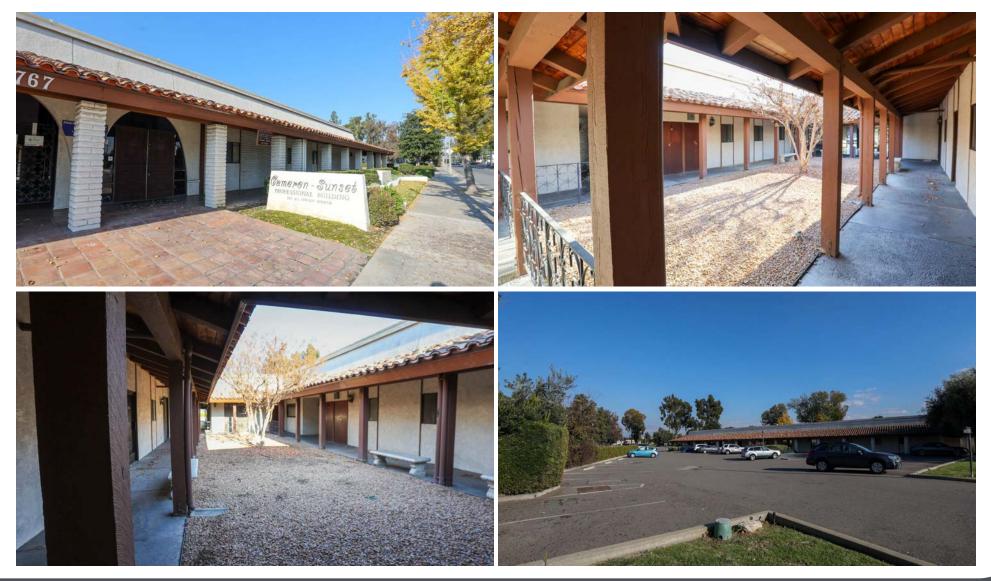

financing or withdrawal without notice. No liability of any kind is to be imposed on the broker herein.

Lee & Associates-Pasadena | 11055 E. Colorado Blvd., Suite 330 | Pasadena, CA 91106 | #02059558 | lee-pasadena.com 🛛 🥂 🂓 in 🎯

### **OFFERING INFORMATION**

| + Asking Price:      | \$4,500,000  |
|----------------------|--------------|
| + Price/SF:          | \$363 PSF    |
| + Total Building SF: | ±12,380 SF   |
| + Lot SF:            | ±56,405 SF   |
| + Year Built:        | 1967         |
| + Parking Ratio:     | 5:3          |
| + Zoning:            | WCOP         |
| + APN:               | 7484-002-010 |

### **PROPERTY HIGHLIGHTS**

- + Medical/Professional Office
- + Medical Build Outs
- + Great Parking
- + Signalized Corner Location

\_\_\_\_\_





#### **PROPERTY PHOTOS**





### **AERIAL PHOTOS**





### **AERIAL PHOTOS**





### **AERIAL PHOTOS**





#### **AERIAL PHOTOS**





#### 767 **s sunset ave** <u>west</u> covina, ca 91791