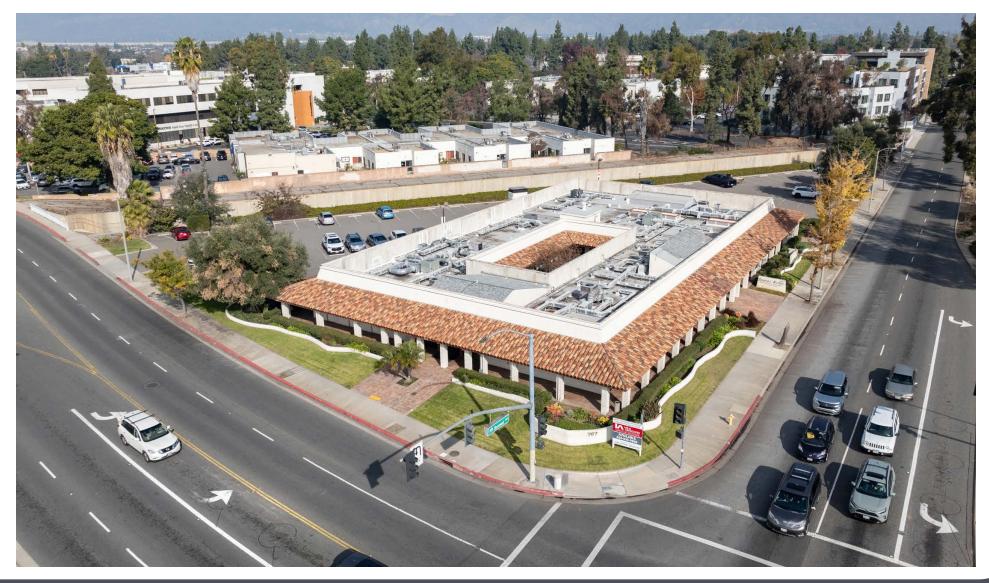

thout notice. No liability of any kind is to be imposed on the broker herein.

Lee & Associates-Pasadena | 11055 E. Colorado Blvd., Suite 330 | Pasadena, CA 91106 | #02059558 | lee-pasadena.com 🛛 🥂 🂓 in 🎯

### **OFFERING INFORMATION**

| + Asking Price:      | \$4,500,000  |
|----------------------|--------------|
| + Price/SF:          | \$363 PSF    |
| + Total Building SF: | ±12,380 SF   |
| + Lot SF:            | ±56,405 SF   |
| + Year Built:        | 1967         |
| + Parking Ratio:     | 5:3          |
| + Zoning:            | WCOP         |
| + APN:               | 7484-002-010 |

### **PROPERTY HIGHLIGHTS**

- + Medical/Professional Office
- + Medical Build Outs
- + Great Parking
- + Signalized Corner Location

\_\_\_\_\_





#### **PROPERTY PHOTOS**





### **AERIAL PHOTOS**





### **AERIAL PHOTOS**





### **AERIAL PHOTOS**





#### **AERIAL PHOTOS**





#### 767 **s sunset ave** <u>west</u> covina, ca 91791