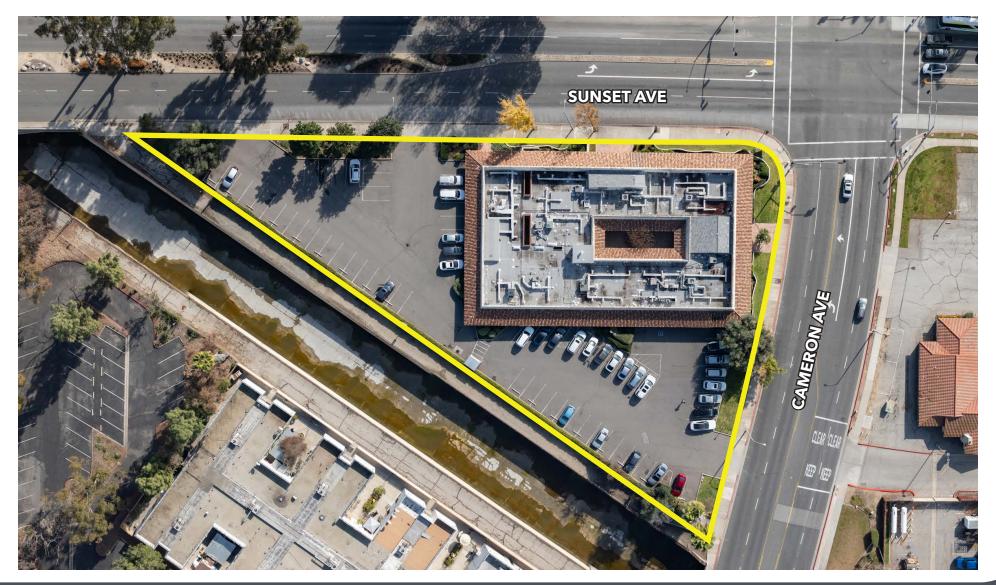

& Associates-Pasadena | 11055 E. Colorado Blvd., Suite 330 | Pasadena, CA 91106 | #02059558 | lee-pasadena.com 🛛 🥂 🂓 in 🎯

### **OFFERING INFORMATION**

| + Asking Price:      | \$4,500,000  |
|----------------------|--------------|
| + Price/SF:          | \$363 PSF    |
| + Total Building SF: | ±12,380 SF   |
| + Lot SF:            | ±56,405 SF   |
| + Year Built:        | 1967         |
| + Parking Ratio:     | 5:3          |
| + Zoning:            | WCOP         |
| + APN:               | 7484-002-010 |

### **PROPERTY HIGHLIGHTS**

- + Medical/Professional Office
- + Medical Build Outs
- + Great Parking
- + Signalized Corner Location

\_\_\_\_\_





#### **PROPERTY PHOTOS**





### **AERIAL PHOTOS**





### **AERIAL PHOTOS**





### **AERIAL PHOTOS**





#### **AERIAL PHOTOS**





#### 767 **s sunset ave** <u>west</u> covina, ca 91791