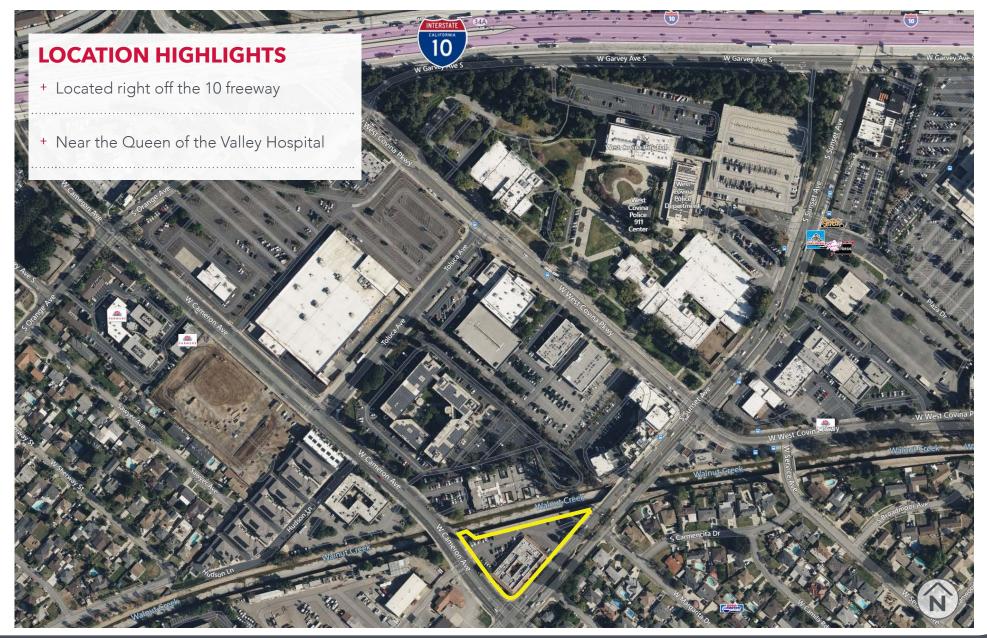

| Pasadena, CA 91106 | #02059558 | lee-pasadena.com 🛛 🥂 🂓 in 🎯

### **OFFERING INFORMATION**

| + Asking Price:      | \$4,500,000  |
|----------------------|--------------|
| + Price/SF:          | \$363 PSF    |
| + Total Building SF: | ±12,380 SF   |
| + Lot SF:            | ±56,405 SF   |
| + Year Built:        | 1967         |
| + Parking Ratio:     | 5:3          |
| + Zoning:            | WCOP         |
| + APN:               | 7484-002-010 |

### **PROPERTY HIGHLIGHTS**

- + Medical/Professional Office
- + Medical Build Outs
- + Great Parking
- + Signalized Corner Location

\_\_\_\_\_





#### **PROPERTY PHOTOS**





### **AERIAL PHOTOS**





### **AERIAL PHOTOS**





### **AERIAL PHOTOS**





#### **AERIAL PHOTOS**





#### 767 **s sunset ave** <u>west</u> covina, ca 91791