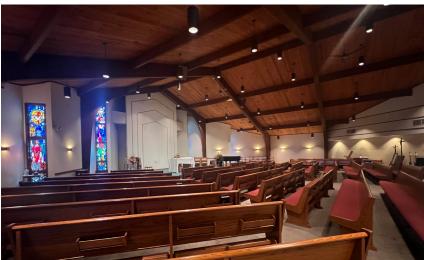

### **PROPERTY FEATURES:**

- 13 acre former church campus for sale
- 21,605 square foot church with connected social hall and classrooms on lower level
- 4,703 Square Foot ranch rectory with attached garage
- Parcel numbers: 29-125600 & 29-155000
- Located in Pulaski, PA along Frankstown 422 / Ben Franklin Highway
- Very well maintained building
- Call for asking price