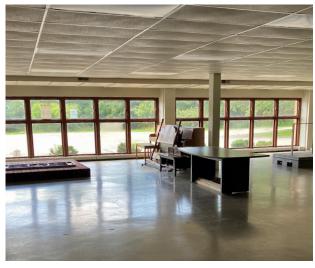

### **PROPERTY FEATURES:**

- 13 acre former church campus for sale
- 21,605 square foot church with connected social hall and classrooms on lower level
- 4,703 Square Foot ranch rectory with attached garage
- Parcel numbers: 29-125600 & 29-155000
- Located in Pulaski, PA along Frankstown 422 / Ben Franklin Highway
- Very well maintained building
- Call for asking price