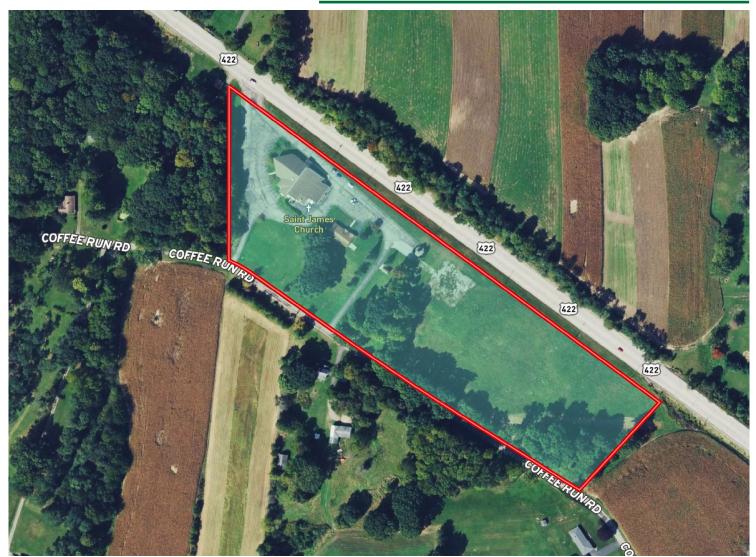

### **PROPERTY FEATURES:**

- 13 acre former church campus for sale
- 21,605 square foot church with connected social hall and classrooms on lower level
- 4,703 Square Foot ranch rectory with attached garage
- Parcel numbers: 29-125600 & 29-155000
- Located in Pulaski, PA along Frankstown 422 / Ben Franklin Highway
- Very well maintained building
- Call for asking price