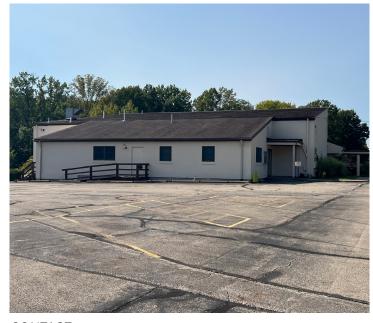

### FORMER CHURCH WITH SCHOOL BUILDING & RECTORY

### **PROPERTY FEATURES:**

- 13 acre former church campus for sale
- 21,605 square foot church with connected social hall and classrooms on lower level
- 4,703 Square Foot ranch rectory with attached garage
- Parcel numbers: 29-125600 & 29-155000
- Located in Pulaski, PA along Frankstown 422 / Ben Franklin Highway
- Very well maintained building
- Call for asking price