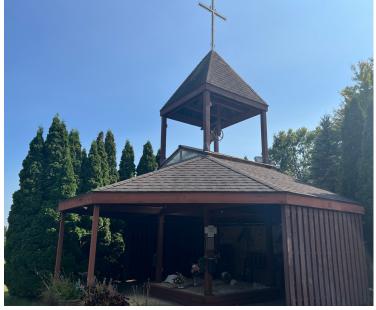

### FORMER CHURCH WITH SCHOOL BUILDING & RECTORY

### **PROPERTY FEATURES:**

- 13 acre former church campus for sale
- 21,605 square foot church with connected social hall and classrooms on lower level
- 4,703 Square Foot ranch rectory with attached garage
- Parcel numbers: 29-125600 & 29-155000
- Located in Pulaski, PA along Frankstown 422 / Ben Franklin Highway
- Very well maintained building
- Call for asking price