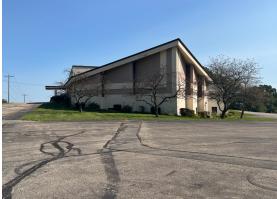

### FORMER CHURCH WITH SCHOOL BUILDING & RECTORY

# **FOR SALE**

ST. JAMES CHURCH, 4019 US 422, PULASKI, PA 16143

### **PROPERTY FEATURES:**

- 13 acre former church campus for sale
- 21,605 square foot church with connected social hall and classrooms on lower level
- 4,703 Square Foot ranch rectory with attached garage
- Parcel numbers: 29-125600 & 29-155000
- Located in Pulaski, PA along Frankstown 422 / Ben Franklin Highway
- Very well maintained building
- Call for asking price