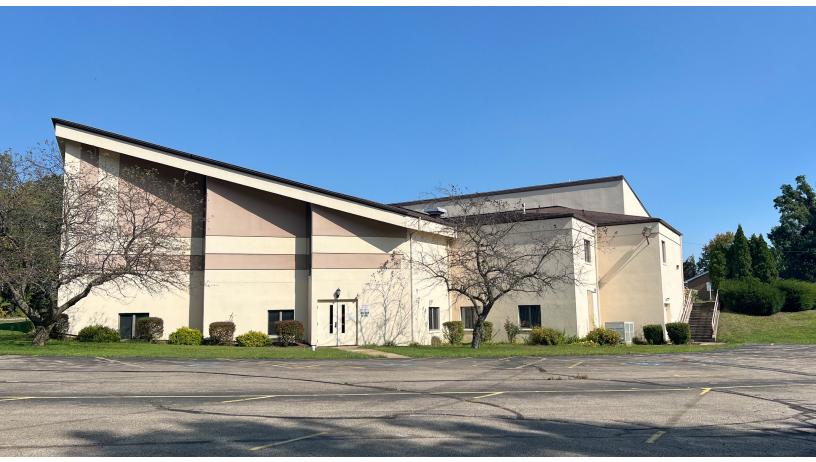

### FORMER CHURCH WITH SCHOOL BUILDING & RECTORY

### **PROPERTY FEATURES:**

- 13 acre former church campus for sale
- 21,605 square foot church with connected social hall and classrooms on lower level
- 4,703 Square Foot ranch rectory with attached garage
- Parcel numbers: 29-125600 & 29-155000
- Located in Pulaski, PA along Frankstown 422 / Ben Franklin Highway
- Very well maintained building
- Call for asking price