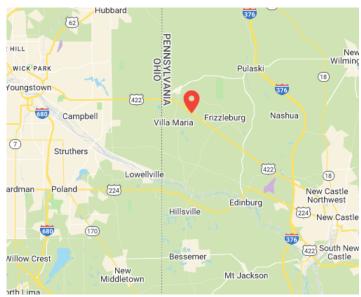

### **PROPERTY FEATURES:**

- 13 acre former church campus for sale
- 21,605 square foot church with connected social hall and classrooms on lower level
- 4,703 Square Foot ranch rectory with attached garage
- Parcel numbers: 29-125600 & 29-155000
- Located in Pulaski, PA along Frankstown 422 / Ben Franklin Highway
- Very well maintained building
- Call for asking price