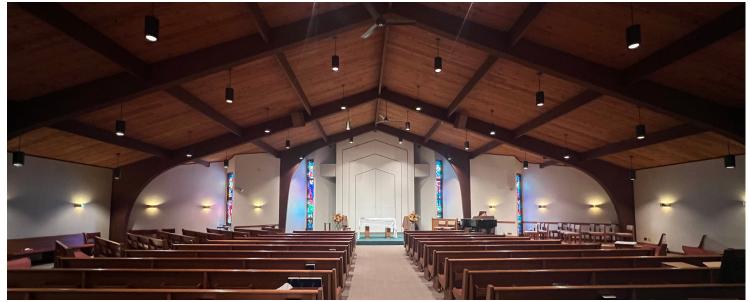

### **PROPERTY FEATURES:**

- 13 acre former church campus for sale
- 21,605 square foot church with connected social hall and classrooms on lower level
- 4,703 Square Foot ranch rectory with attached garage
- Parcel numbers: 29-125600 & 29-155000
- Located in Pulaski, PA along Frankstown 422 / Ben Franklin Highway
- Very well maintained building
- Call for asking price