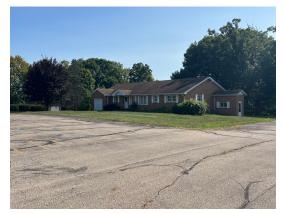

### **PROPERTY FEATURES:**

- 13 acre former church campus for sale
- 21,605 square foot church with connected social hall and classrooms on lower level
- 4,703 Square Foot ranch rectory with attached garage
- Parcel numbers: 29-125600 & 29-155000
- Located in Pulaski, PA along Frankstown 422 / Ben Franklin Highway
- Very well maintained building
- Call for asking price