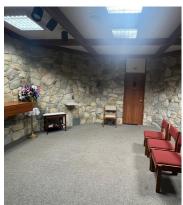

### FORMER CHURCH WITH SCHOOL BUILDING & RECTORY

### **PROPERTY FEATURES:**

- 13 acre former church campus for sale
- 21,605 square foot church with connected social hall and classrooms on lower level
- 4,703 Square Foot ranch rectory with attached garage
- Parcel numbers: 29-125600 & 29-155000
- Located in Pulaski, PA along Frankstown 422 / Ben Franklin Highway
- Very well maintained building
- Call for asking price