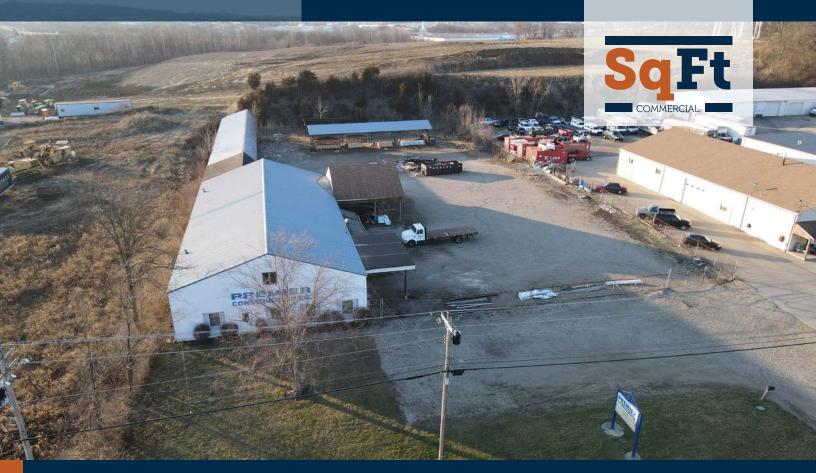

## 9361 SEWARD RD. FAIRFIELD, OH 45014 AVAILABLE FOR SALE OR LEASE

# PROPERTY **HIGHLIGHTS**

6,600 Total SqFt

- Located in City of Fairfield minutes to 1-75 & 1-275
- Secure, fenced, and gated graveled outdoor storage yard
- Multiple exterior open storage structures and lean-to sheds
- Clear span warehouse
- Asking Price: \$1,100,000 (\$167/SqFt)
- Lease Rate: \$80,000/year NNN (\$12/SqFt NNN) + operating expenses