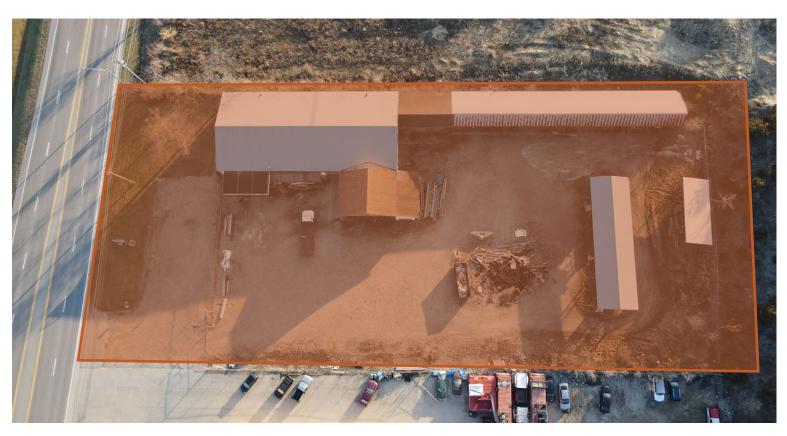

|
|--------------------------|-----------------------------------------------|
| Electrical Service:      | 120/208-volt, 3-phase, 200-amps               |
| Heat:                    | Wood fired in warehouse - Full HVAC in office |
| Roof:                    | Metal                                         |
| Truck court:             | Gravel                                        |
| Parking Lot:             | 10+                                           |
| Restrooms:               | Three (3) singles                             |
| Assessed Valuation:      | \$259,600 (\$39/SqFt)                         |
| Annual Property Taxes:   | \$5,712 (\$0.83/SqFt)                         |
| Butler County Parcel ID: | A0700186000006                                |

## **AERIAL** VIEW



#### INFO@SQFTCOMMERCIAL.COM (513) 843-1600 SQFTCOMMERCIAL.COM

COMMERCIAL.

Rod MacEachen (513) 675-5764 Rod@SgFtCommercial.com

Roddy MacEachen, SIOR (513) 739-3985 Roddy@SqFtCommercial.com

Jared Wagoner, SIOR (812) 890-1768 Jared@SgFtCommercial.com

Amy Castaneda (503) 310-9768 Amy@SgFtCommercial.com

BROCHURE DESIGNED BY NICK TEDESCHI. CONTACT NICK AT HELLO@DESIGNEDBYNICK.COM OR 781-752-9699 TO DISCUSS YOUR MARKETING NEEDS.

### **DISTANCE** MAP



#### INFO@SQFTCOMMERCIAL.COM | (513) 843-1600 | <u>SQFTCOMMERCIAL.COM</u>



Rod MacEachen (513) 675-5764 Rod@SqFtCommercial.com Roddy MacEachen, SIOR (513) 739-3985 Roddy@SqFtCommercial.com

Jared Wagoner, SIOR (812) 890-1768 Jared@SqFtCommercial.com

Amy Castaneda (503) 310-9768 n Amy@SqFtCommercial.com

BROCHURE DESIGNED BY NICK TEDESC