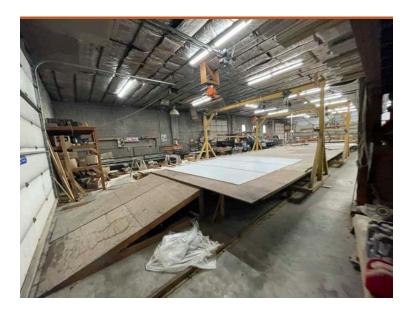

## 9361 SEWARD RD. FAIRFIELD, OH 45014 AVAILABLE FOR SALE OR LEASE



# PROPERTY **HIGHLIGHTS**

6,600 Total SqFt

- Located in City of Fairfield minutes to 1-75 & 1-275
- Secure, fenced, and gated graveled outdoor storage yard
- Multiple exterior open storage structures and lean-to sheds
- Clear span warehouse
- Asking Price: \$1,100,000 (\$167/SqFt)
- Lease Rate: \$80,000/year NNN (\$12/SqFt NNN) + operating expenses



#### INFO@SQFTCOMMERCIAL.COM | (513) 843-1600 | <u>SQFTCOMMERCIAL.COM</u>

Rod MacEachen (513) 675-5764 Rod@SqFtCommercial.com **Roddy MacEachen, SIOR** (513) 739-3985 Roddy@SqFtCommercial.com

Jared Wagoner, SIOR (812) 890-1768 Jared@SqFtCommercial.com

Amy Castaneda (503) 310-9768 n Amy@SqFtCommercial.com

BROCHURE DESIGNED BY NICK TEDESCHI. CONTACT NICK AT HELLO@DESIGNEDBYNICK.COM OR 781-752-9699 TO DISCUSS YOUR MARKETING NEEDS.

# **P