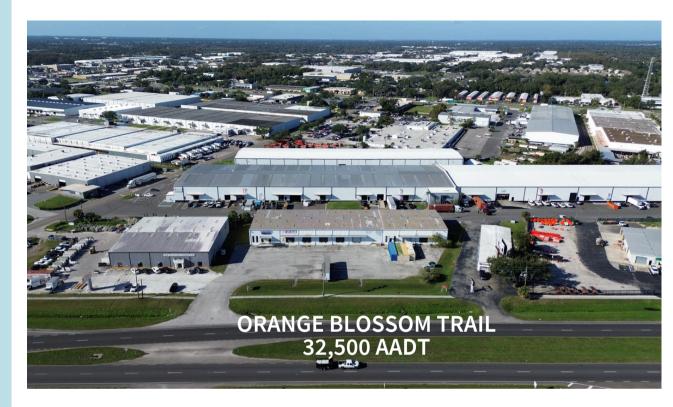

The property has excellent accessibility, with convenient access to major thoroughfares including SR-408, SR-414, and Interstate-4. Situated in a highly sought-after infill location within Orlando, it offers prime positioning. Additionally, the property benefits from enhanced visibility due to its exceptional frontage on N. Orange Blossom Trail (US 441).