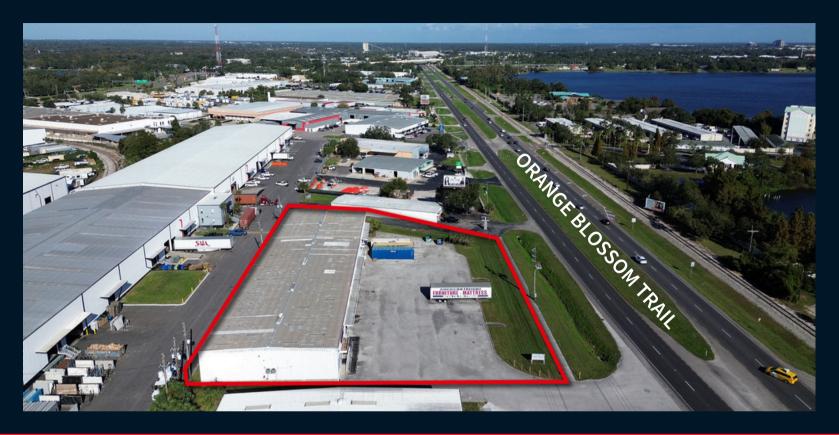

#### Property specifications

- 23,252 SF +/- warehouse building
- 1,775 SF +/- of office
- 17' 20' clear height
- 7 dock doors
- 80' building depth
- Clear span
- Metal construction
- Built in 1977
- 1.62 acres
- Zoned I-C/W, City of Orlando
- 257' of frontage on N Orange Blossom Trail
- For lease \$12.50/NNN
- For sale \$4,420,000 (\$190.09/SF)

The property has excellent accessibility, with convenient access to major thoroughfares including SR-408, SR-414, and Interstate-4. Situated in a highly sought-after infill location within Orlando, it offers prime positioning. Additionally, the property benefits from enhanced visibility due to its exceptional frontage on N. Orange Blossom Trail (US 441).