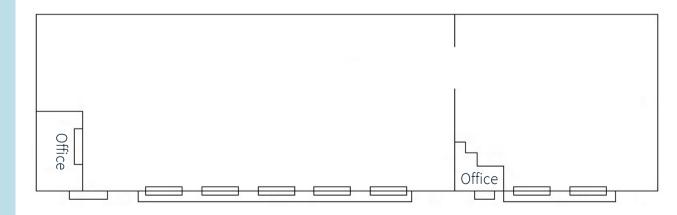

#### Property specifications

- 23,252 SF +/- warehouse building
- 1,775 SF +/- of office
- 17' 20' clear height
- 7 dock doors
- 80' building depth
- Clear span
- Metal construction
- Built in 1977
- 1.62 acres
- Zoned I-C/W, City of Orlando
- 257' of frontage on N Orange Blossom Trail
- For lease \$12.50/NNN
- For sale \$4,420,000 (\$190.09/SF)