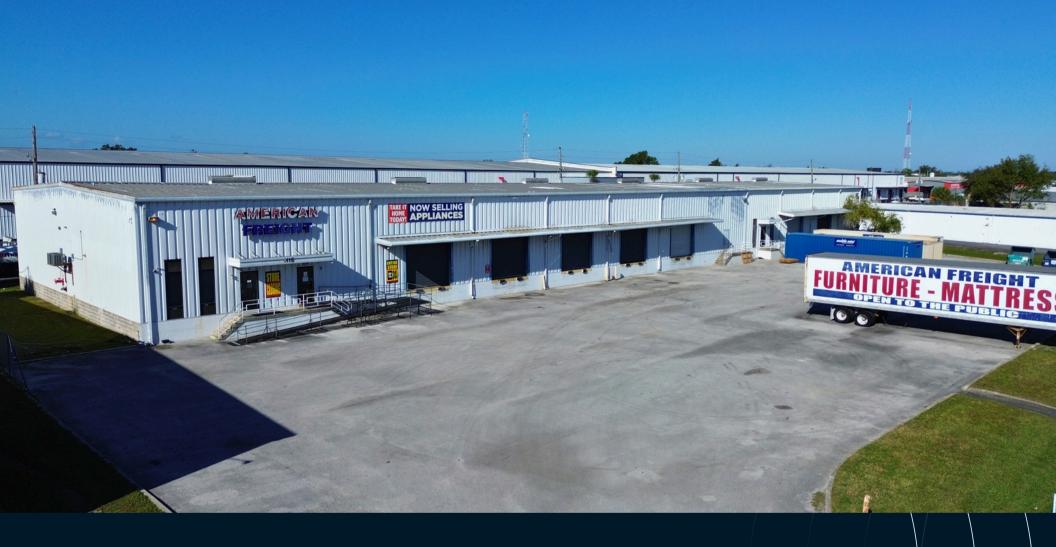

# For sale or lease

4116 N Orange Blossom Trail, Orlando, FL 32804 23,252 SF +/- available

## 23,252 SF Industrial building for sale or lease

#### Property specifications

- 23,252 SF +/- warehouse building
- 1,775 SF +/- of office
- 17' 20' clear height
- 7 dock doors
- 80' building depth
- Clear span
- Metal construction
- Built in 1977
- 1.62 acres
- Zoned I-C/W, City of Orlando
- 257' of frontage on N Orange Blossom Trail
- For lease \$12.50/NNN
- For sale \$4,420,000 (\$190.09/SF)