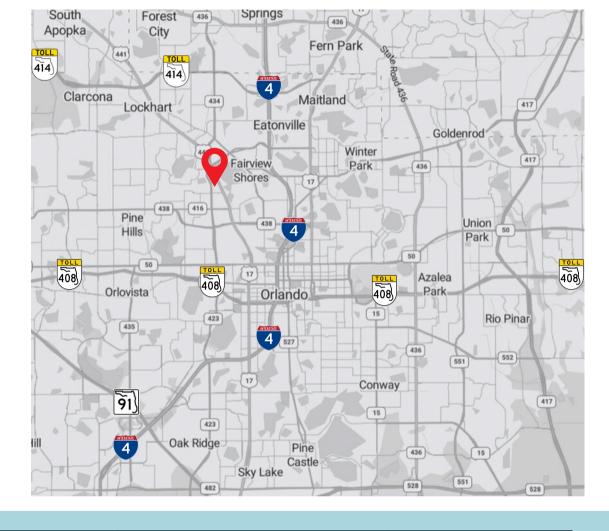

#### Location

#### **Key Distances**

8 miles 89 miles to Interstate 4 to Tampa

5 miles 137 miles to SR-408 to Jacksonville

5 miles 239 miles to SR-414 to Miami

13 miles 440 miles to Florida's Turnpike to Atlanta, GA

24 miles to Orlando Int'l Airport