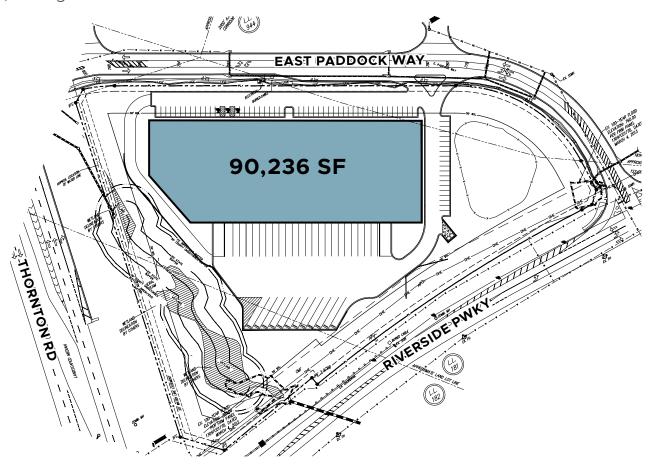

## I-20 WEST / DOUGLASVILLE SUBMARKET

Austell, Georgia

| SQUARE FEET:        | 90,236 SF                                   |
|---------------------|---------------------------------------------|
| CONFIGURATION:      | Rear load                                   |
| LAND (ACRES):       | 8.6 Acres                                   |
| OFFICE SQUARE FEET: | Build to suit                               |
| CLEAR HEIGHT:       | 32' clear minimum                           |
| COLUMN SPACING:     | 54' wide x 60' deep with<br>60' loading bay |
| DOCK DOORS:         | 23 (9' x 10'), insulated                    |
| DRIVE-IN DOORS:     | 2 (12' x 14'), ramped                       |
|                     |                                             |

| BUILDING DEPTH:    | 190'                         |
|--------------------|------------------------------|
| ROOF:              | 45-mil TPO, 15-year warranty |
| SPRINKLER:         | ESFR                         |
| AUTO PARKING       | 76 spaces                    |
| TRAILER STALLS:    | 12                           |
| TRUCK COURT DEPTH: | 135' / 185' deep             |
| FLOOR SLAB:        | 6"                           |
| POWER:             | 3 Phase, upgrades available  |
|                    |                              |