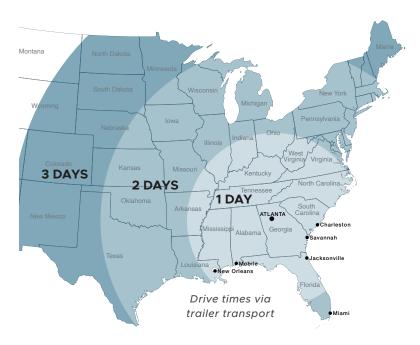

#### **PORT CITIES**

| Savannah, GA     | 260 miles |
|------------------|-----------|
| Charleston, SC   | 334 miles |
| Mobile, AL       | 328 miles |
| Jacksonville, FL | 357 miles |
| New Orleans, LA  | 471 miles |
| Miami, FL        | 671 miles |