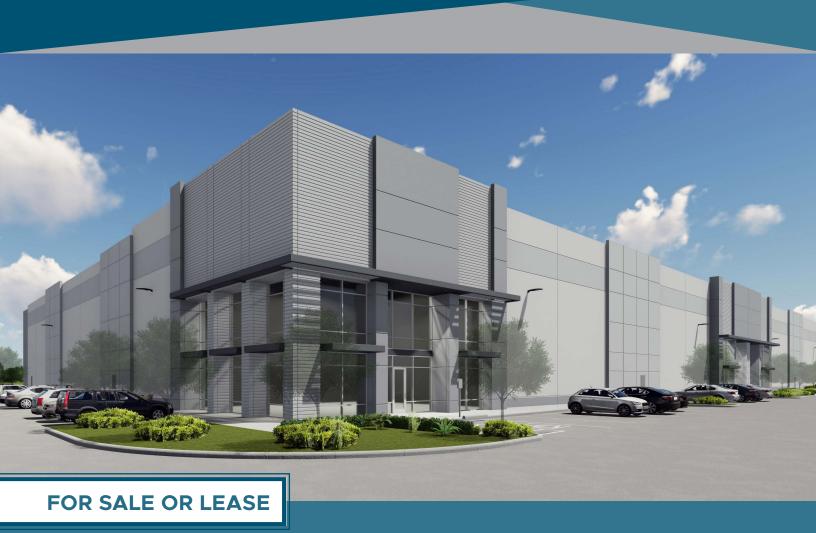

# THORNTON ROAD

LOGISTICS CENTER

Thornton Road | Douglas County, Georgia 30135

90,236 SF

REAR LOAD INDUSTRIAL BUILDING
ON 8.6 ACRES

NATHAN ANDERSON 404 812 4020 nanderson@naibg.com MATT BENTLEY
404 812 4079
mbentley@naibg.com

## THORNTON ROAD LOGISTICS CENTER

Thornton Road | Douglasville, Georgia 30135

## **LOCATION**

The property, located in Douglasville, Georgia, is a 90,236 SF industrial building. The I-20 West/Douglasville submarket is one of the most dynamic industrial submarkets in Atlanta, from both a construction and leasing standpoint.