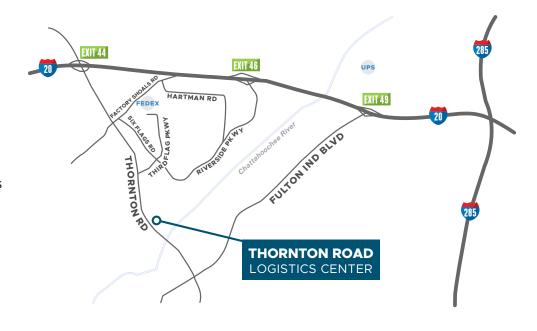

## **NOTABLE DISTANCES**

#### INTERMODAL

| Norfolk Southern          | 9.0 miles  |
|---------------------------|------------|
| CSX Transportation        | 16.6 miles |
| Fed Ex Hub Factory Shoals | 2.0 miles  |
| UPS Hub Charlie Brown     | 4.6 miles  |

#### INTERSTATE

| I-20 (Exit 44) | 2.7 miles  |
|----------------|------------|
| I-20 (Exit 46) | 3.0 miles  |
| I-285          | 5.0 miles  |
| I-85           | 15.7 miles |

#### AIR

Hartsfield-Jackson Atlanta Int'l Airport 15.6 miles