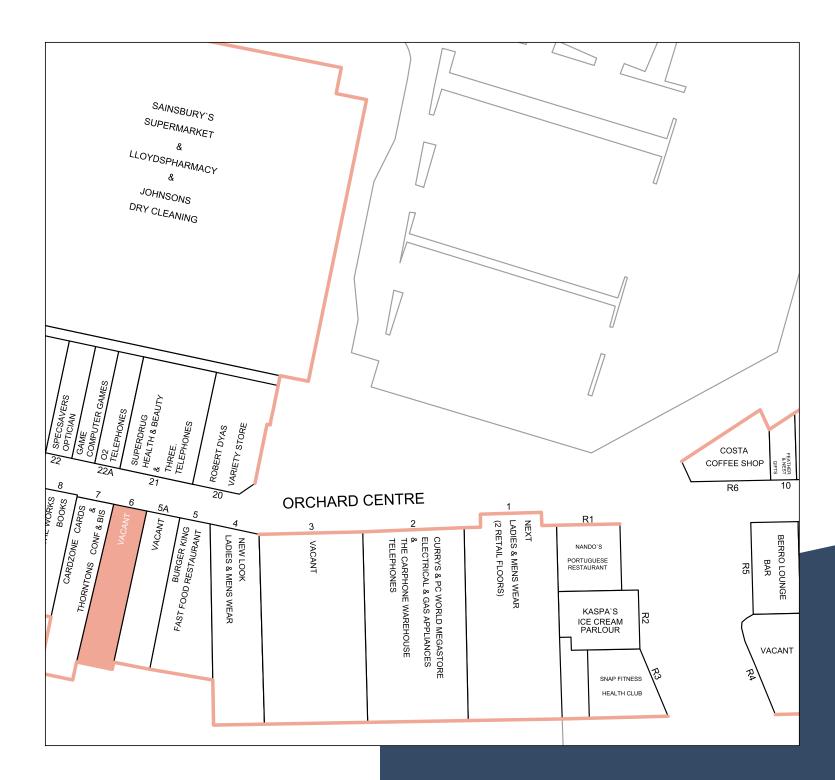

#### Modern retail unit to let

We have a prominent shop unit available to let opposite Superdrug and adjacent to The Works and Card Zone in The Orchard Centre.

This scheme offers fantastic space for you to take advantage of the high footfall and wealthy, growing catchment of c.100,000. Extending to 350,000 sq.ft, this scheme is anchored by Sainsbury's and benefits from regular, repeat shopper visits. It provides a mix of national, regional and local businesses across all sectors of retail including restaurant and leisure. Free car parking on the scheme is available to shoppers.

Unit 6 The Orchard Centre