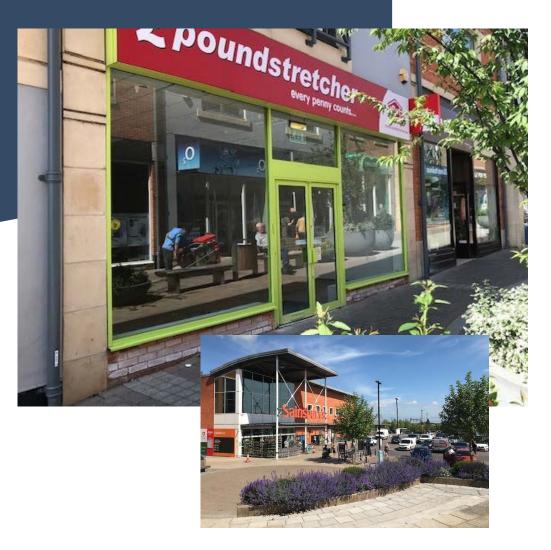

#### Modern retail unit to let

We have a prominent shop unit available to let opposite Superdrug and adjacent to The Works and Card Zone in The Orchard Centre.

This scheme offers fantastic space for you to take advantage of the high footfall and wealthy, growing catchment of c.100,000. Extending to 350,000 sq.ft, this scheme is anchored by Sainsbury's and benefits from regular, repeat shopper visits. It provides a mix of national, regional and local businesses across all sectors of retail including restaurant and leisure. Free car parking on the scheme is available to shoppers.

Unit 6 The Orchard Centre