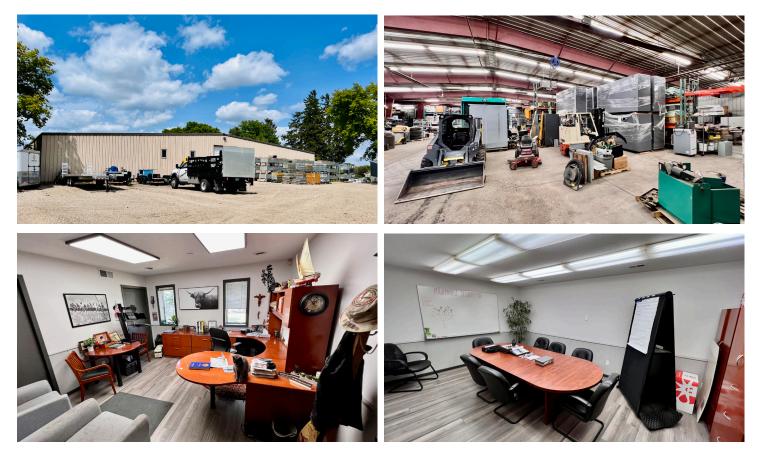

#### PROPERTY

- Address: 4439 US HWY 12 SW, Waverly, MN
- Property Size: 18,600 SF
- Land Size: 1.99 acres
- Zoning: I-1, Industrial District
- Outside storage (roughly 1/3 acre)

#### **BUILDING HIGHLIGHTS**

- 4 drive in doors with 1 drive-thru, 14' clear height
- 45 minutes west of Minneapolis
- Space includes mezzanine, kitchen, 2 bathrooms in office area, 2 bathrooms and shower in warehouse, 4 offices, 1 lounge, and 1 conference room