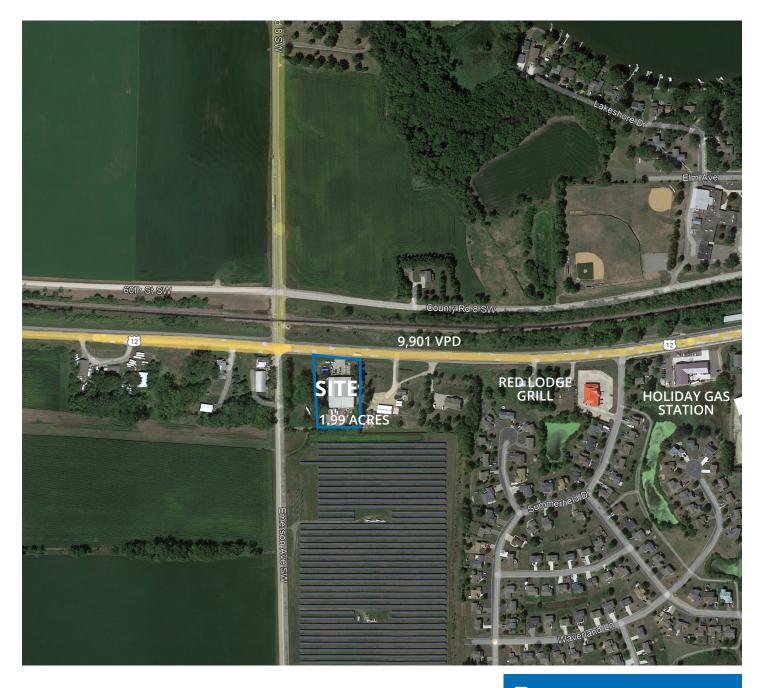

REAL ESTATE SERVICES

ביננון

1 1

14 1.99 ACRES

# 4439 US HWY 12 SW FOR SALE WAVERLY, MN 55390

12

Emerson

## **PROPERTY SPECIFICATIONS**



#### PROPERTY

- Address: 4439 US HWY 12 SW, Waverly, MN
- Property Size: 18,600 SF
- Land Size: 1.99 acres
- Zoning: I-1, Industrial District
- Outside storage (roughly 1/3 acre)

#### SALE PRICE

• \$1,500,000

#### **BUILDING HIGHLIGHTS**

- 4 drive in doors with 1 drive-thru, 14' clear height
- 45 minutes west of Minneapolis
- Space includes mezzanine, kitchen, 2 bathrooms in office area, 2 bathrooms and shower in warehouse, 4 offices, 1 lounge, and 1 conference room

#### **DEMOGRAPHICS (5 MILES)**

- Population: 11,332
- Households: 4,210
- Median Age: 37.8
- Median HH Income: \$84,263

## **PROPERTY AERIAL**





### THINKING BEYOND THE OBVIOUS

#### **LEIF ARONSEN**

612.703.8815 leif.aronsen@transwestern.com

705 Marquette Avenue, Suite 900, Minneapolis, MN 55402 | 612.343.4200 | www.transwestern.com