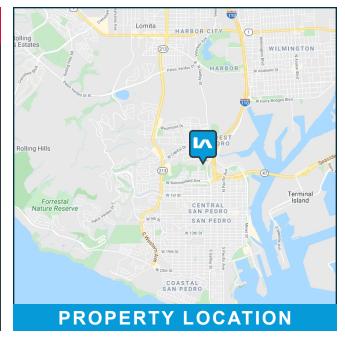

## **786 MIRAFLORES AVENUE** LOS ANGELES, CALIFORNIA, 90731

| Radius             | 1 Mile | 2 Mile | 3 Mile  |
|--------------------|--------|--------|---------|
| Population         |        |        |         |
| 2028 Projection    | 23,869 | 72,315 | 143,704 |
| 2023 Estimate      | 24,512 | 73,977 | 147,196 |
| 2010 Census        | 25,294 | 74,969 | 150,089 |
| Growth 2023 - 2028 | -2.62% | -2.25% | -2.37%  |
| Growth 2010 - 2023 | -3.09% | -1.32% | -1.93%  |
| Households         |        |        |         |
| 2028 Projection    | 8,223  | 25,450 | 49,090  |
| 2023 Estimate      | 8,480  | 26,161 | 50,485  |
| 2010 Census        | 8,882  | 26,982 | 52,199  |
| Growth 2023 - 2028 | -3.03% | -2.72% | -2.76%  |
| Growth 2010 - 2023 | -4.53% | -3.04% | -3.28%  |