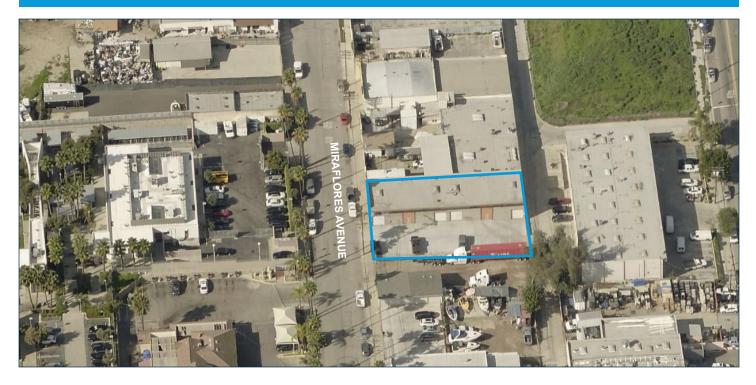

## **INDUSTRIAL FOR LEASE**

**786 MIRAFLORES AVENUE** LOS ANGELES, CALIFORNIA, 90731

## **786 MIRAFLORES AVENUE** LOS ANGELES, CALIFORNIA, 90731

| Radius             | 1 Mile | 2 Mile | 3 Mile  |
|--------------------|--------|--------|---------|
| Population         |        |        |         |
| 2028 Projection    | 23,869 | 72,315 | 143,704 |
| 2023 Estimate      | 24,512 | 73,977 | 147,196 |
| 2010 Census        | 25,294 | 74,969 | 150,089 |
| Growth 2023 - 2028 | -2.62% | -2.25% | -2.37%  |
| Growth 2010 - 2023 | -3.09% | -1.32% | -1.93%  |
| Households         |        |        |         |
| 2028 Projection    | 8,223  | 25,450 | 49,090  |
| 2023 Estimate      | 8,480  | 26,161 | 50,485  |
| 2010 Census        | 8,882  | 26,982 | 52,199  |
| Growth 2023 - 2028 | -3.03% | -2.72% | -2.76%  |
| Growth 2010 - 2023 | -4.53% | -3.04% | -3.28%  |