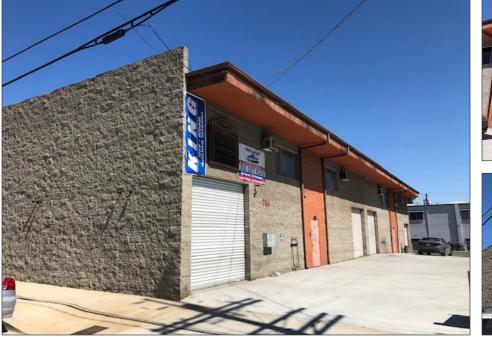

## **INDUSTRIAL FOR LEASE**

**786 MIRAFLORES AVENUE** LOS ANGELES, CALIFORNIA, 90731

## **PROPERTY FEATURES**

| AVAILABLE: | Unit C: ±1,750 SF                    |
|------------|--------------------------------------|
|            | <b>Unit D</b> : ±1,500 SF            |
| RATE:      | Unit C: \$1.67 / SF Industrial Gross |
|            | Unit D: \$1.67 / SF Industrial Gross |

- · Excellent For Light Manufacturing, Assembling & Restoration
- Zoned LACM

**TOM TORABI** 

- Approx. 10' Clear Height
- 100 Amps, 120/208 Volts, 3 Phase Power ٠
- Great Access to 110 Fwy and Minutes to Ports of • Los Angeles & Long Beach