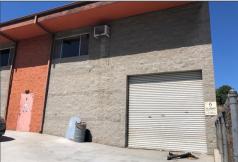

## **INDUSTRIAL FOR LEASE**

**786 MIRAFLORES AVENUE** LOS ANGELES, CALIFORNIA, 90731

## **PROPERTY FEATURES**

| AVAILABLE: | Unit C: ±1,750 SF                    |
|------------|--------------------------------------|
|            | <b>Unit D</b> : ±1,500 SF            |
| RATE:      | Unit C: \$1.67 / SF Industrial Gross |
|            | Unit D: \$1.67 / SF Industrial Gross |

- · Excellent For Light Manufacturing, Assembling & Restoration
- Zoned LACM

**TOM TORABI** 

- Approx. 10' Clear Height
- 100 Amps, 120/208 Volts, 3 Phase Power ٠
- Great Access to 110 Fwy and Minutes to Ports of • Los Angeles & Long Beach