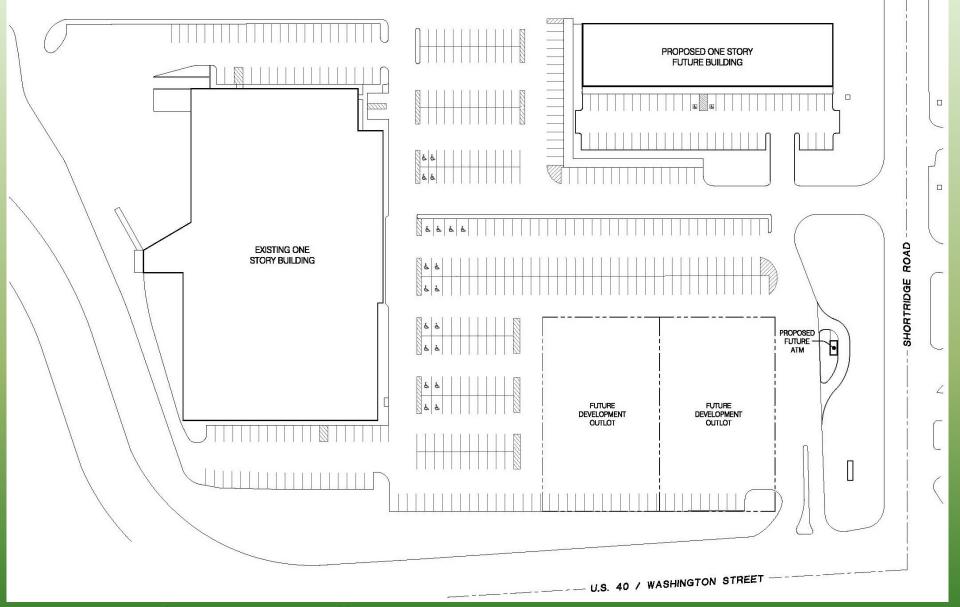

## FOR LEASE 7140 E. Washington Street, Indianapolis Multiple Space Options Available

Available

Outlot For Lease or BTS 20,952

\*

Available

20,417 VPD

For more information, call: Brett Burch at (317) 273-0312 ext. 24