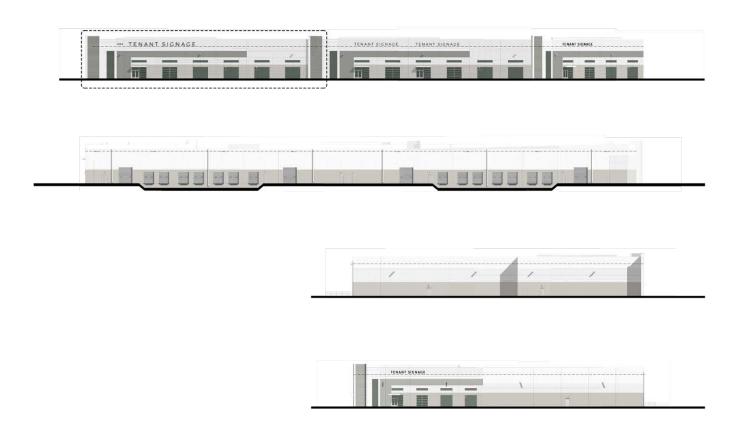

tribution - Warehousing

#### **Ron Reinking**

Managing Director 707-888-1854 ron.reinking@nmrk.com CA DRE #00931004

# **AVAILABILITY HIGHLIGHTS**



±75,000 SF & ±115,000 SF Available For Sale or Lease



General Industrial Zoning (IG) Distribution/ Warehousing, Manufacturing



28" Clear Height ESFR Fire Sprinklers Concrete Construction 6" reinforced slab floor Glass-Lined Public Entry



2,000 AMP @277/480 Volt Power Service



Expansive Shipping & Receiving Ares With multiple Dock And Grade Level Doors



Easy Access to Commute And Transportation Routes



Globally Recognized Corporate Neighbors



Convenient Access to Retail Amenities



Up To 1.43/1,000 Parking Ratio



Available 2Q 2025



# NORTHPOINT COMMERCE CENTER - ±115,000 SF









# **BUILDING ELEVATIONS - NORTHPOINT**





# **HERITAGE COMMERCE CENTER - ±75,000 SF**









# **BUILDING ELEVATIONS - HERITAGE**



## **BUILDING SPECIFICATIONS**

- ±74,960 & 114,884 SF Divisible to ±30,700 SF
- Concrete Tilt Construction / 6" Slab Floor
- 28" Clear Height / ESFR Sprinklers
- Multiple Depressed 9×10 Dock Doors
- Multiple 12×14 Grade Level Loading Doors

- Drive Around Truck Delivery Access
- Project Parking: 241 Spaces 1.42/1,000
- 2,000 AMP @ 277/480 Volt Power
- Zoning: General Industrial (IG) City of Santa Rosa





# **SURROUNDING AMENITIES**









- 1 St. Joseph Urgent Care
- **2** FoodMaxx
- 3 FedEx Office Print & Ship Center
- 4 Del Valle Mexican Restaurant
- 5 Starbucks
- 6 O Sushi
- **7** 7-Eleven
- 8 Garcia Tires Plus

- **9** Kings Tires
- 10 Boot Barn
- **11** Starbucks
- **12** Subway
- 13