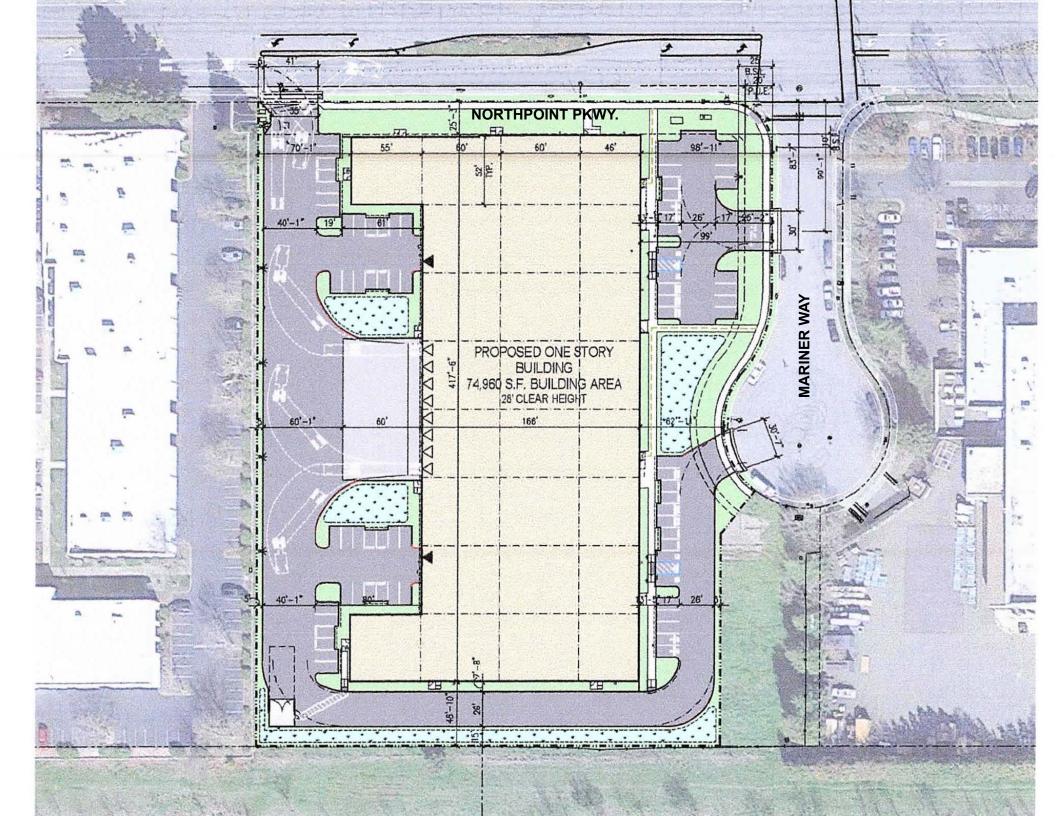

g Director 707-888-1854 ron.reinking@nmrk.com CA DRE #00931004

# **AVAILABILITY HIGHLIGHTS**



±75,000 SF & ±115,000 SF Available For Sale or Lease



General Industrial Zoning (IG) Distribution/ Warehousing, Manufacturing



28" Clear Height ESFR Fire Sprinklers Concrete Construction 6" reinforced slab floor Glass-Lined Public Entry



2,000 AMP @277/480 Volt Power Service



Expansive Shipping & Receiving Ares With multiple Dock And Grade Level Doors



Easy Access to Commute And Transportation Routes



Globally Recognized Corporate Neighbors



Convenient Access to Retail Amenities



Up To 1.43/1,000 Parking Ratio



Available 2Q 2025



# NORTHPOINT COMMERCE CENTER - ±115,000 SF









# **BUILDING ELEVATIONS - NORTHPOINT**





# **HERITAGE COMMERCE CENTER - ±75,000 SF**









# **BUILDING ELEVATIONS - HERITAGE**



## **BUILDING SPECIFICATIONS**

- ±74,960 & 114,884 SF Divisible to ±30,700 SF
- Concrete Tilt Construction / 6" Slab Floor
- 28" Clear Height / ESFR Sprinklers
- Multiple Depressed 9×10 Dock Doors
- Multiple 12×14 Grade Level Loading Doors

- Drive Around Truck Delivery Access
- Project Parking: 241 Spaces 1.42/1,000
- 2,000 AMP @ 277/480 Volt Power
- Zoning: General Industrial (IG) City of Santa Rosa





# **SURROUNDING AMENITIES**









- 1 St. Joseph Urgent Care
- **2** FoodMaxx
- 3 FedEx Office Print & Ship Center
- 4 Del Valle Mexican Restaurant
- 5 Starbucks
- 6 O Sushi
- **7** 7-Eleven
- 8 Garcia Tires Plus

- **9** Kings Tires
- 10 Boot Barn
- **11** Starbucks
- **12** Subway
- 13 Wendy's
- **14** Taco Bell
- **15** KFC
- **16** Appleb