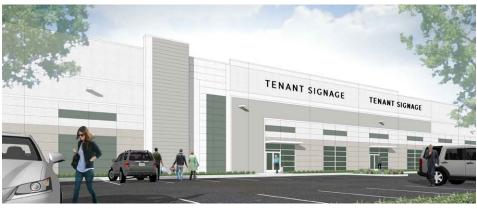

# **HERITAGE COMMERCE CENTER - ±75,000 SF**

# **BUILDING ELEVATIONS - HERITAGE**