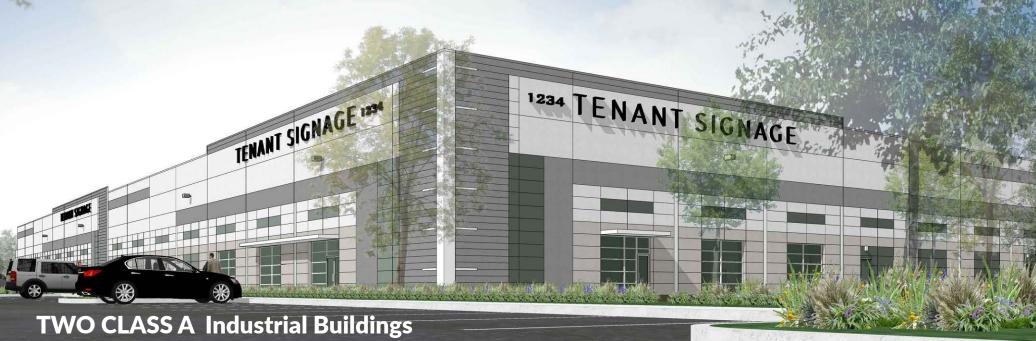

# FULLY APPROVED INDUSTRIAL BUILDINGS IN SANTA ROSA FOR SALE OR LEASE

#### **NORTHPOINT & HERITAGE COMMERCE CENTERS**

- New Construction - Delivery 2Q 2025

NORTHPOINT PARKWAY, SANTA ROSA, CA

-Northpoint ±115,000 SF

- Heritage ±75,000 SF

**NEWMARK** 

Divisible To ±30,700 SF

Manufacturing- Distribution - Warehousing