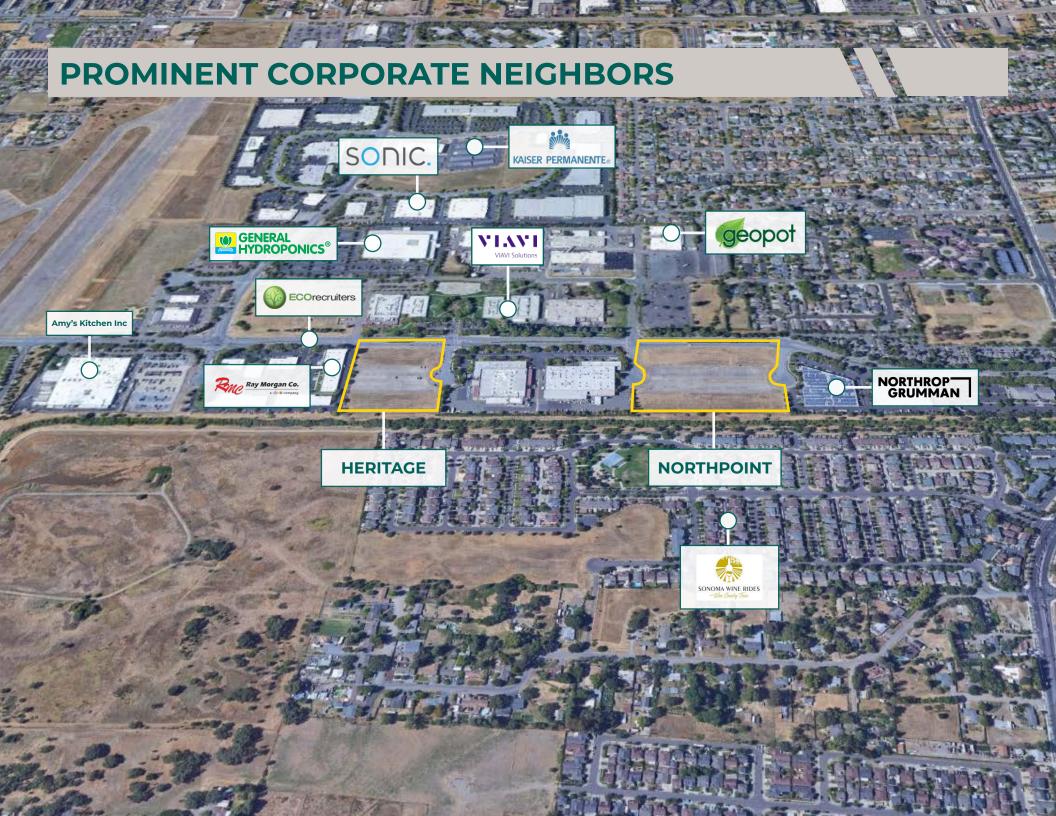

2,000 AMP @277/480 Volt Power Service

Expansive Shipping & Receiving Ares With multiple Dock And Grade Level Doors

Easy Access to Commute And Transportation Routes

Globally Recognized Corporate Neighbors

Convenient Access to Retail Amenities

Up To 1.43/1,000 Parking Ratio

Available 2Q 2025