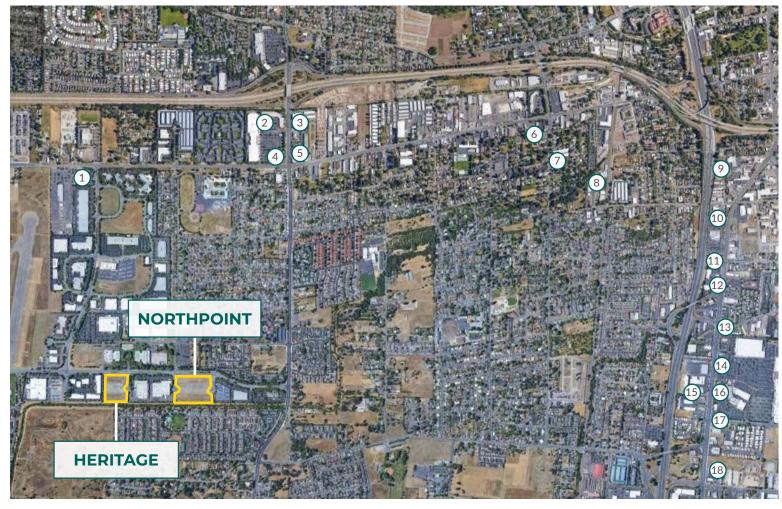

# **SURROUNDING AMENITIES**

- 1 St. Joseph Urgent Care
- **2** FoodMaxx
- 3 FedEx Office Print & Ship Center
- 4 Del Valle Mexican Restaurant
- 5 Starbucks
- 6 O Sushi
- **7** 7-Eleven
- 8 Garcia Tires Plus

- **9** Kings Tires
- 10 Boot Barn
- **11** Starbucks
- **12** Subway
- 13 Wendy's
- **14** Taco Bell
- **15** KFC
- **16** Applebee's

- 17 Mountain Mike's Pizza
- **18** Xfinity Store by Comcast