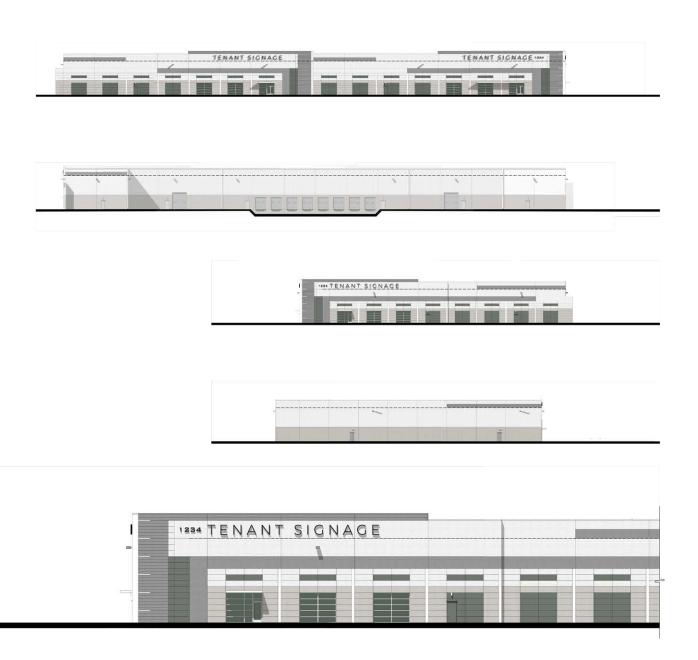

k.com CA DRE #00931004

# **AVAILABILITY HIGHLIGHTS**



±75,000 SF & ±115,000 SF Available For Sale or Lease



General Industrial Zoning (IG) Distribution/ Warehousing, Manufacturing



28" Clear Height ESFR Fire Sprinklers Concrete Construction 6" reinforced slab floor Glass-Lined Public Entry



2,000 AMP @277/480 Volt Power Service



Expansive Shipping & Receiving Ares With multiple Dock And Grade Level Doors



Easy Access to Commute And Transportation Routes



Globally Recognized Corporate Neighbors



Convenient Access to Retail Amenities



Up To 1.43/1,000 Parking Ratio



Available 2Q 2025



# NORTHPOINT COMMERCE CENTER - ±115,000 SF









# **BUILDING ELEVATIONS - NORTHPOINT**





# **HERITAGE COMMERCE CENTER - ±75,000 SF**









# **BUILDING ELEVATIONS - HERITAGE**



## **BUILDING SPECIFICATIONS**

- ±74,960 & 114,884 SF Divisible to ±30,700 SF
- Concrete Tilt Construction / 6" Slab Floor
- 28" Clear Height / ESFR Sprinklers
- Multiple Depressed 9×10 Dock Doors
- Multiple 12×14 Grade Level Loading Doors

- Drive Around Truck Delivery Access
- Project Parking: 241 Spaces 1.42/1,000
- 2,000 AMP @ 277/480 Volt Power
- Zoning: General Industrial (IG) City of Santa Rosa





# **SURROUNDING AMENITIES**









- 1 St. Joseph Urgent Care
- **2** FoodMaxx
- 3 FedEx Office Print & Ship Center
- 4 Del Valle Mexican Restaurant
- 5 Starbucks
- 6 O Sushi
- **7** 7-Eleven
- 8 Garcia Tires Plus

- **9** Kings Tires
- 10 Boot Barn
- **11** Starbucks
- **12** Subway
- 13 Wendy's
- **14** Taco Bell
- **15** KFC
- **16** Applebee's

- 17 Mountain Mike's Pizza
- **18*