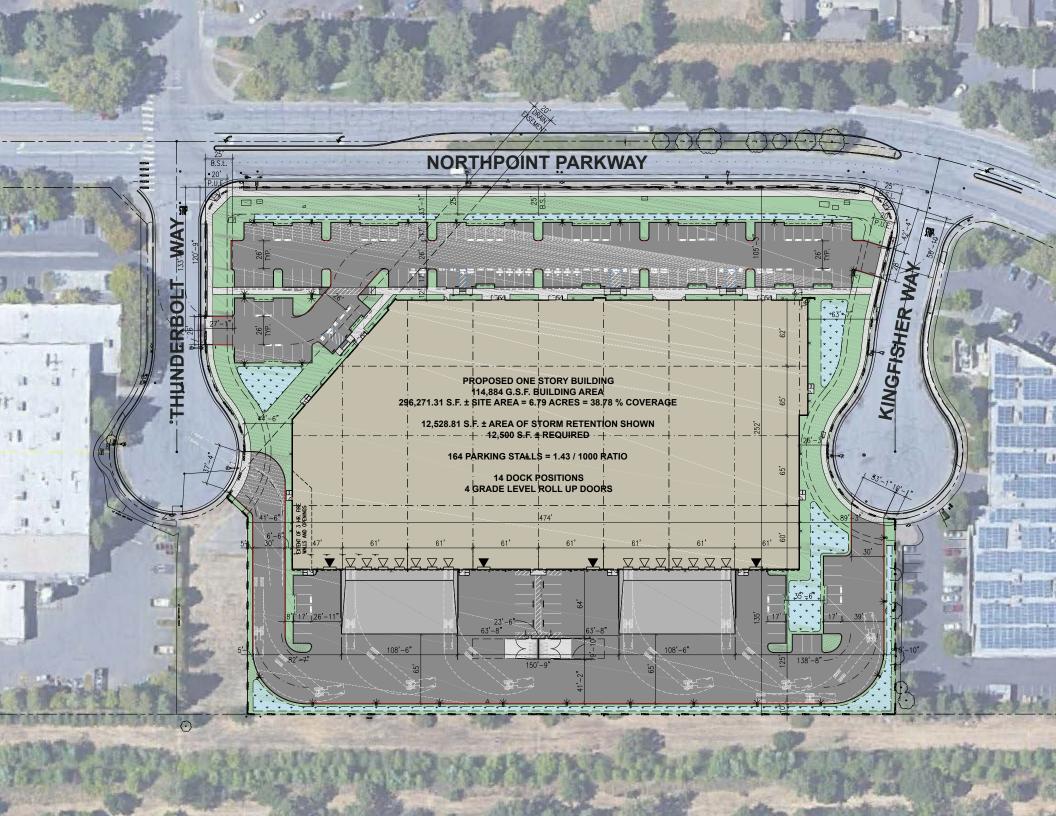

## **BUILDING SPECIFICATIONS**

- ±74,960 & 114,884 SF Divisible to ±30,700 SF
- Concrete Tilt Construction / 6" Slab Floor
- 28" Clear Height / ESFR Sprinklers
- Multiple Depressed 9×10 Dock Doors
- Multiple 12×14 Grade Level Loading Doors

- Drive Around Truck Delivery Access
- Project Parking: 241 Spaces 1.42/1,000
- 2,000 AMP @ 277/480 Volt Power
- Zoning: General Industrial (IG) City of Santa Rosa