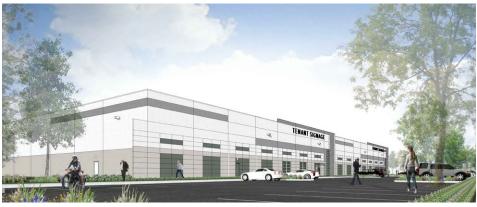

aging Director 707-888-1854 ron.reinking@nmrk.com CA DRE #00931004

# **AVAILABILITY HIGHLIGHTS**



±75,000 SF & ±115,000 SF Available For Sale or Lease



General Industrial Zoning (IG) Distribution/ Warehousing, Manufacturing



28" Clear Height ESFR Fire Sprinklers Concrete Construction 6" reinforced slab floor Glass-Lined Public Entry



2,000 AMP @277/480 Volt Power Service



Expansive Shipping & Receiving Ares With multiple Dock And Grade Level Doors



Easy Access to Commute And Transportation Routes



Globally Recognized Corporate Neighbors



Convenient Access to Retail Amenities



Up To 1.43/1,000 Parking Ratio



Available 2Q 2025



# NORTHPOINT COMMERCE CENTER - ±115,000 SF









# **BUILDING ELEVATIONS - NORTHPOINT**





# **HERITAGE COMMERCE CENTER - ±75,000 SF**









# **BUILDING ELEVATIONS - HERITAGE**



## **BUILDING SPECIFICATIONS**

- ±74,960 & 114,884 SF Divisible to ±30,700 SF
- Concrete Tilt Construction / 6" Slab Floor
- 28" Clear Height / ESFR Sprinklers
- Multiple Depressed 9×10 Dock Doors
- Multiple 12×14 Grade Level Loading Doors

- Drive Around Truck Delivery Access
- Project Parking: 241 Spaces 1.42/1,000
- 2,000 AMP @ 277/480 Volt Power
- Zoning: General Industrial (IG) City of Santa Rosa





# **SURROUNDING AMENITIES**









- 1 St. Joseph Urgent Care
- **2** FoodMaxx
- 3 FedEx Office Print & Ship Center
- 4 Del Valle Mexican Restaurant
- 5 Starbucks
- 6 O Sushi
- **7** 7-Eleven
- 8 Garcia Tires Plus

- **9** Kings Tires
- 10 Boot Barn
- **11** Starbucks
- **12** Subway
- 13 Wendy's
- **14** Taco Bell
- **15** KFC
- **16** Ap