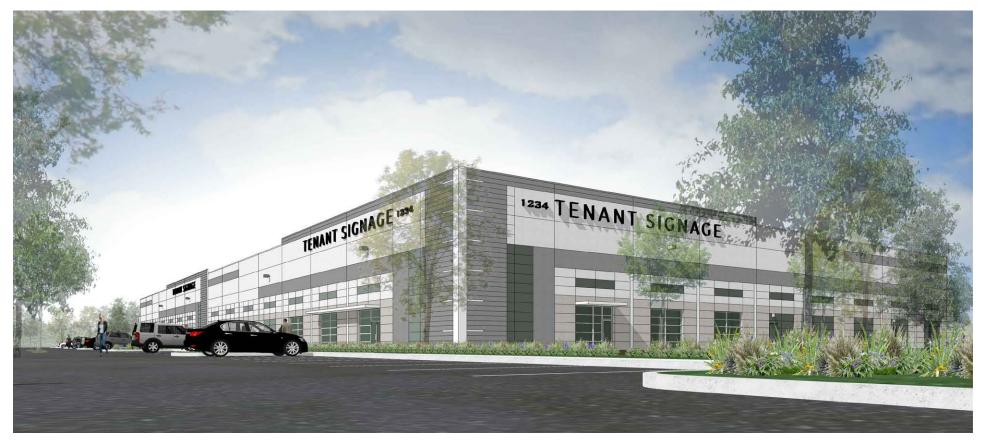

anaging Director 707-888-1854 ron.reinking@nmrk.com CA DRE #00931004

# **AVAILABILITY HIGHLIGHTS**



±75,000 SF & ±115,000 SF Available For Sale or Lease



General Industrial Zoning (IG) Distribution/ Warehousing, Manufacturing



28" Clear Height ESFR Fire Sprinklers Concrete Construction 6" reinforced slab floor Glass-Lined Public Entry



2,000 AMP @277/480 Volt Power Service



Expansive Shipping & Receiving Ares With multiple Dock And Grade Level Doors



Easy Access to Commute And Transportation Routes



Globally Recognized Corporate Neighbors



Convenient Access to Retail Amenities



Up To 1.43/1,000 Parking Ratio



Available 2Q 2025



# NORTHPOINT COMMERCE CENTER - ±115,000 SF









# **BUILDING ELEVATIONS - NORTHPOINT**





# **HERITAGE COMMERCE CENTER - ±75,000 SF**









# **BUILDING ELEVATIONS - HERITAGE**



## **BUILDING SPECIFICATIONS**

- ±74,960 & 114,884 SF Divisible to ±30,700 SF
- Concrete Tilt Construction / 6" Slab Floor
- 28" Clear Height / ESFR Sprinklers
- Multiple Depressed 9×10 Dock Doors
- Multiple 12×14 Grade Level Loading Doors

- Drive Around Truck Delivery Access
- Project Parking: 241 Spaces 1.42/1,000
- 2,000 AMP @ 277/480 Volt Power
- Zoning: General Industrial (IG) City of Santa Rosa





# **SURROUNDING AMENITIES**









- 1 St. Joseph Urgent Care
- **2** FoodMaxx
- 3 FedEx Office Print & Ship Center
- 4 Del Valle Mexican Restaurant
- 5 Starbucks
- 6 O Sushi
- **7** 7-Eleven
- 8 Garcia Tires Plus

- **9** Kings Tires
- 10 Boot Barn
- **11** Starbucks
- **12** Subway
- 13 Wendy's
- **14** Taco Bell
- **15** KFC
- **16**