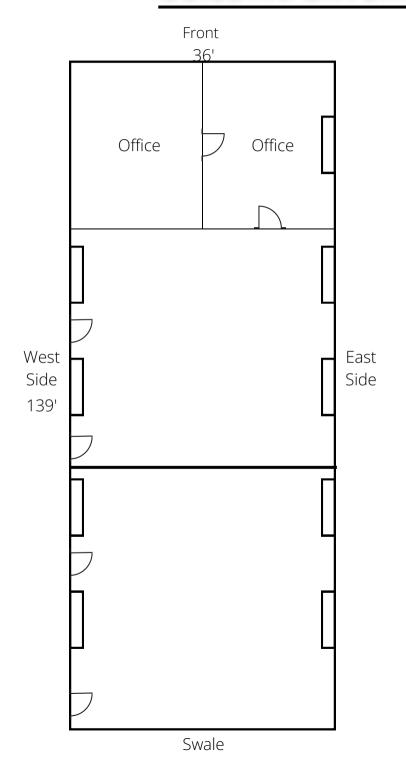

### FREE STANDING INDUSTRIAL BUILDING!

PRICE: \$1,925,000

BUILDING SIZE: 5,004 SF

LOT SIZE: .46 acres (20,038 SF)

CONSTRUCTION: Concrete Block

YEAR BUILT: 1979

**ZONING:** Industrial

RE TAXES (2023): \$6,102.80

DOORS: 8 - 10'W X 12'H

1 - 10'W X 8'H

EAVE HEIGHT: 12'

POWER: 3 Phase - 200 AMP/240

Volts

PARKING: 18 spaces

FENCED YARD: Partial

FLOOD ZONE: No

# BUILDING EXTERIOR, FLOOR PLAN & MAPS