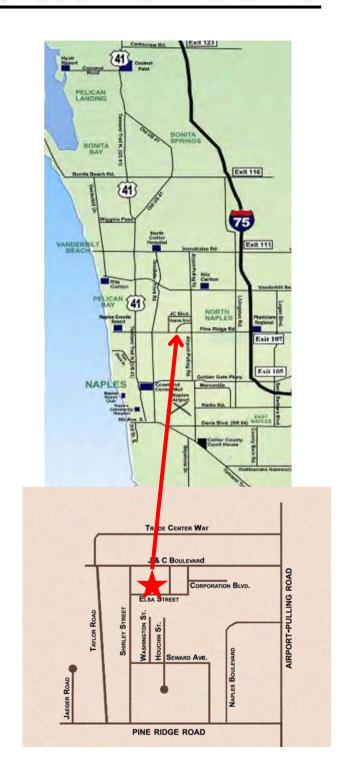

# 1902 ELSA STREET

# FOR SALE





5,004 SF Freestanding Building with 3 Phase Power

OFFERING MEMORANDUM | LISTED BY INVESTMENT PROPERTIES CORPORATION

## OFFERING SUMMARY

### FREE STANDING INDUSTRIAL BUILDING!

PRICE: \$1,925,000

BUILDING SIZE: 5,004 SF

LOT SIZE: .46 acres (20,038 SF)

CONSTRUCTION: Concrete Block

YEAR BUILT: 1979

**ZONING:** Industrial

RE TAXES (2023): \$6,102.80

DOORS: 8 - 10'W X 12'H

1 - 10'W X 8'H

EAVE HEIGHT: 12'

POWER: 3 Phase - 200 AMP/240

Volts

PARKING: 18 spaces

FENCED YARD: Partial

FLOOD ZONE: No



## SALES AGENT



Christine McManus CCIM, SIOR



### FOR MORE INFORMATION:

Christine McManus / christine@ipcnaples.com 239-777-2020

WWW.IPCNAPLES.COM

# East Side

# East/West Side



# BUILDING EXTERIOR, FLOOR PLAN & MAPS