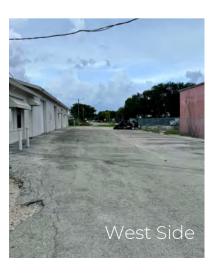

# 1902 ELSA STREET

# FOR SALE





5,004 SF Freestanding Building with 3 Phase Power

OFFERING MEMORANDUM | LISTED BY INVESTMENT PROPERTIES CORPORATION

## OFFERING SUMMARY

### FREE STANDING INDUSTRIAL BUILDING!

PRICE: \$1,925,000

BUILDING SIZE: 5,004 SF

LOT SIZE: .46 acres (20,038 SF)

CONSTRUCTION: Concrete Block

YEAR BUILT: 1979

**ZONING:** Industrial

RE TAXES (2023): \$6,102.80

DOORS: 8 - 10'W X 12'H

1 - 10'W X 8'H

EAVE HEIGHT: 12'

POWER: 3 Phase - 200 AMP/240

Volts

PARKING: 18 spaces

FENCED YARD: Partial

FLOOD ZONE: No



## SALES AGENT



Christine McManus CCIM, SIOR



### FOR MORE INFORMATION:

Christine McManus / christine@ipcnaples.com 239-777-2020

WWW.IPCNAPLES.COM

# East Side

# East/West Side



# BUILDING EXTERIOR, FLOOR PLAN & MAPS