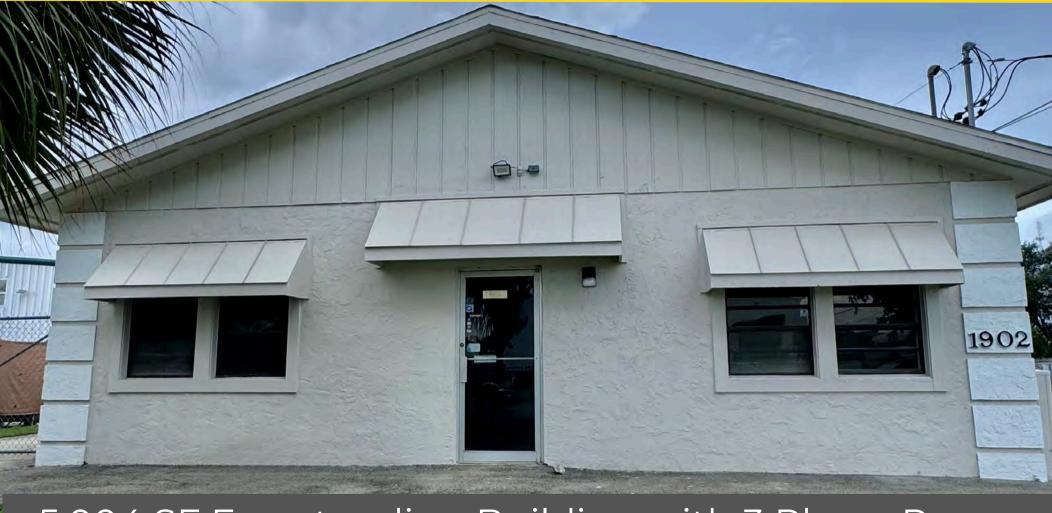

# FOR SALE

5,004 SF Freestanding Building with 3 Phase Power

OFFERING MEMORANDUM | LISTED BY INVESTMENT PROPERTIES CORPORATION

### FREE STANDING INDUSTRIAL BUILDING!

PRICE: \$1,925,000

BUILDING SIZE: 5,004 SF

LOT SIZE: .46 acres (20,038 SF)

CONSTRUCTION: Concrete Block

YEAR BUILT: 1979

**ZONING:** Industrial

RE TAXES (2023): \$6,102.80

# BUILDING EXTERIOR, FLOOR PLAN & MAPS