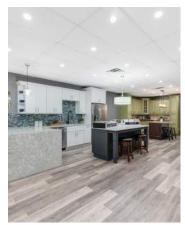

#### **PROPERTY DESCRIPTION**

This stand-alone building is in a location experiencing tremendous growth. Located in the Park East District. The site is situated on Lime Ave. just north of Fruitville Road and within walking distance of the several offices, mixed use developments, restaurants, etc. The site can be purchased for mixed use development or continued use of the commercial building on site.

Currently this building is being used as a retail location for a single occupant. However, the building has three storefront entrances and can be subdivided to three separate units. The building features multiple open showrooms, multiple bathrooms, multiple offices and each of the three units are fully air conditioned with AC storage space at the rear of each of the units. There is a fully fenced storage area on the South side of the building, and there is additional parking in the rear of the building providing an abundance of parking.