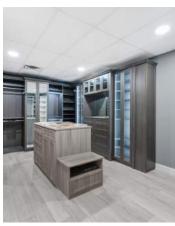

Currently this building is being used as a retail location for a single occupant. However, the building has three storefront entrances and can be subdivided to three separate units. The building features multiple open showrooms, multiple bathrooms, multiple offices and each of the three units are fully air conditioned with AC storage space at the rear of each of the units. There is a fully fenced storage area on the South side of the building, and there is additional parking in the rear of the building providing an abundance of parking.