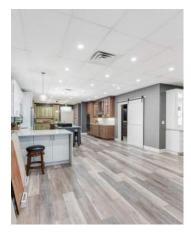

Currently this building is being used as a retail location for a single occupant. However, the building has three storefront entrances and can be subdivided to three separate units. The building features multiple open showrooms, multiple bathrooms, multiple offices and each of the three units are fully air conditioned with AC storage space at the rear of each of the units. There is a fully fenced storage area on the South side of the building, and there is additional parking in the rear of the building providing an abundance of parking.