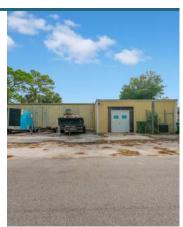

Currently this building is being used as a retail location for a single occupant. However, the building has three storefront entrances and can be subdivided to three separate units. The building features multiple open showrooms, multiple bathrooms, multiple offices and each of the three units are fully air conditioned with AC storage space at the rear of each of the units. There is a fully fenced storage area on the South side of the building, and there is additional parking in the rear of the building providing an abundance of parking.