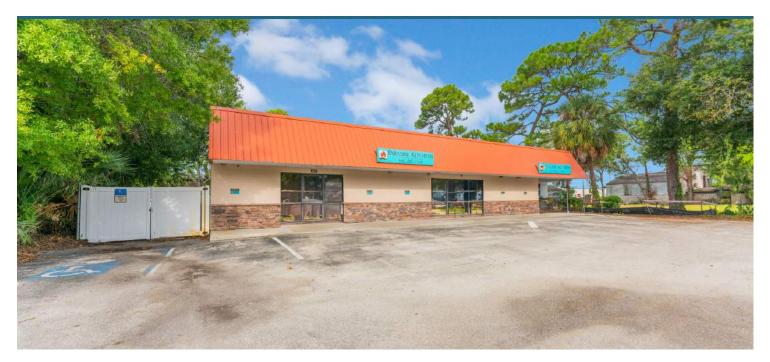

455 N LIME AVE SARASOTA, FL 34237

#### **PROPERTY DESCRIPTION**

This stand-alone building is in a location experiencing tremendous growth. Located in the Park East District. The site is situated on Lime Ave. just north of Fruitville Road and within walking distance of the several offices, mixed use developments, restaurants, etc. The site can be purchased for mixed use development or continued use of the commercial building on site.

Currently this building is being used as a retail location for a single occupant. However, the building has three storefront entrances and can be subdivided to three separate units. The building features multiple open showrooms, multiple bathrooms, multiple offices and each of the three units are fully air conditioned with AC storage space at the rear of each of the units. There is a fully fenced storage area on the South side of the building, and there is additional parking in the rear of the building providing an abundance of parking.