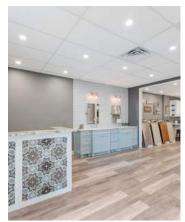

Currently this building is being used as a retail location for a single occupant. However, the building has three storefront entrances and can be subdivided to three separate units. The building features multiple open showrooms, multiple bathrooms, multiple offices and each of the three units are fully air conditioned with AC storage space at the rear of each of the units. There is a fully fenced storage area on the South side of the building, and there is additional parking in the rear of the building providing an abundance of parking.