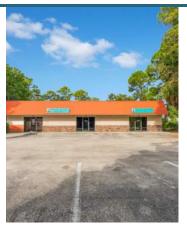

#### **PROPERTY DESCRIPTION**

This stand-alone building is in a location experiencing tremendous growth. Located in the Park East District. The site is situated on Lime Ave. just north of Fruitville Road and within walking distance of the several offices, mixed use developments, restaurants, etc. The site can be purchased for mixed use development or continued use of the commercial building on site.

Currently this building is being used as a retail location for a single occupant. However, the building has three storefront entrances and can be subdivided to three separate units. The building features multiple open showrooms, multiple bathrooms, multiple offices and each of the three units are fully air conditioned with AC storage space at the rear of each of the units. There is a fully fenced storage area on the South side of the building, and there is additional parking in the rear of the building providing an abundance of parking.