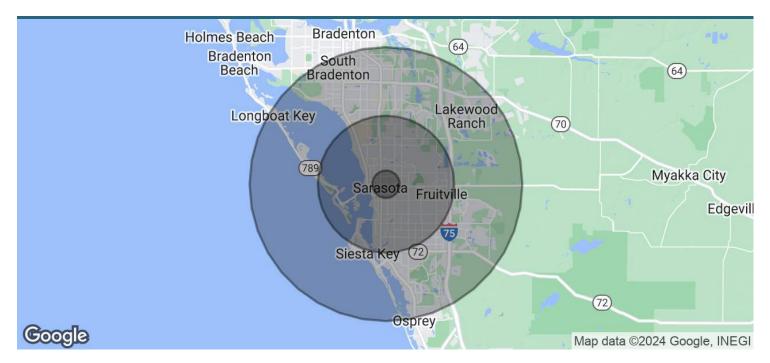

| OFFERING SUMMARY |             |
|------------------|-------------|
| Sale Price:      | \$1,449,900 |
| Lot Size:        | 11,761 SF   |
| Building Size:   | 5,000 SF    |

| DEMOGRAPHICS      | 1 MILE   | 5 MILES  | 10 MILES |
|-------------------|----------|----------|----------|
| Total Households  | 6,417    | 89,894   | 219,564  |
| Total Population  | 13,360   | 167,168  | 403,068  |
| Average HH Income | \$55,850 | \$74,618 | \$70,901 |

455 N LIME AVE SARASOTA, FL 34237

| POPULATION           | 1 MILE | 5 MILES | 10 MILES |
|----------------------|--------|---------|----------|
| Total Population     | 13,360 | 167,168 | 403,068  |
| Average Age          | 42.0   | 49.3    | 50.1     |
| Average Age (Male)   | 40.1   | 47.0    | 48.3     |
| Average Age (Female) | 45.0   | 51.4    | 51.3     |

| HOUSEHOLDS & INCOME | 1 MILE    | 5 MILES   | 10 MILES  |
|---------------------|-----------|-----------|-----------|
| Total Households    | 6,417     | 89,894    | 219,564   |
| # of Persons per HH | 2.1       | 1.9       | 1.8       |
| Average HH Income   | \$55,850  | \$74,618  | \$70,901  |
| Average House Value | \$275,715 | \$337,147 | \$308,179 |