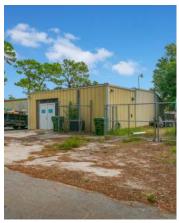

Currently this building is being used as a retail location for a single occupant. However, the building has three storefront entrances and can be subdivided to three separate units. The building features multiple open showrooms, multiple bathrooms, multiple offices and each of the three units are fully air conditioned with AC storage space at the rear of each of the units. There is a fully fenced storage area on the South side of the building, and there is additional parking in the rear of the building providing an abundance of parking.