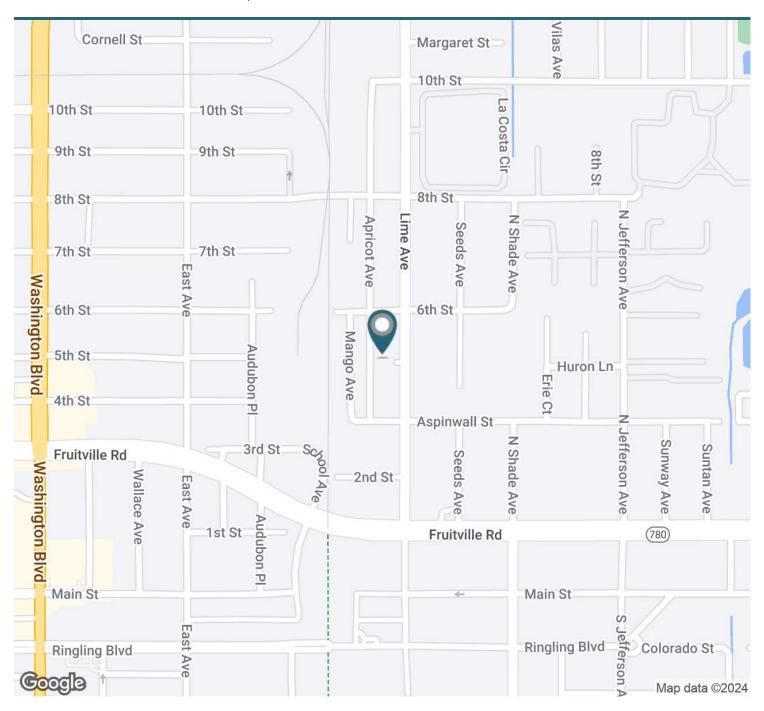

455 N LIME AVE SARASOTA, FL 34237

#### **PROPERTY DESCRIPTION**

This stand-alone building is in a location experiencing tremendous growth. Located in the Park East District. The site is situated on Lime Ave. just north of Fruitville Road and within walking distance of the several offices, mixed use developments, restaurants, etc. The site can be purchased for mixed use development or continued use of the commercial building on site.