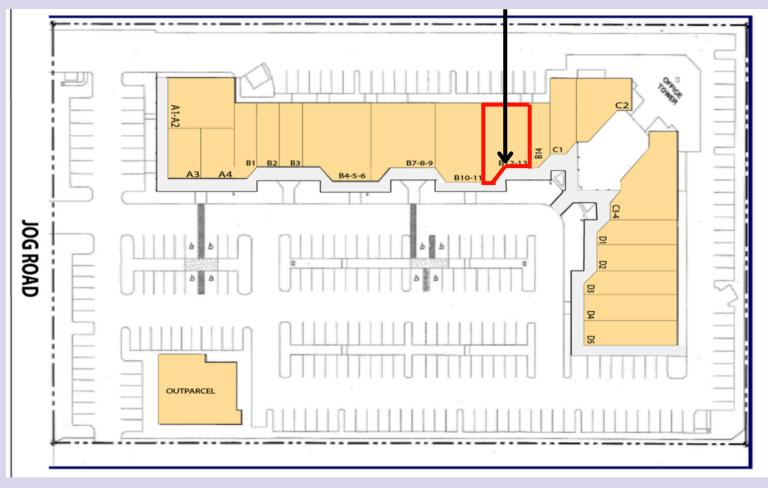

## **AVAILABLE UNIT - SECOND GENERATION RESTAURANT 2,200 SF.**

This property is a strip retail shopping center with an office component known as Atlantic Plaza Shoppes. It contains 46,623 square feet of gross leasable area, of which 10,120 square feet is second and third floor office space.