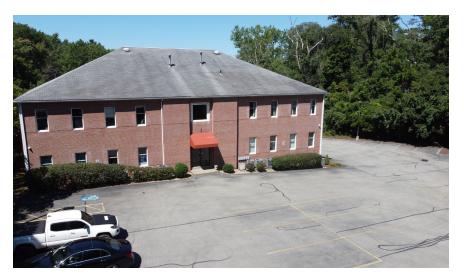

#### FEATURES:

- Beautiful colonial style, three-story brick
  office building
- Elevator
- Ample parking

#### BUILDING SIZE:

17,100 square feet