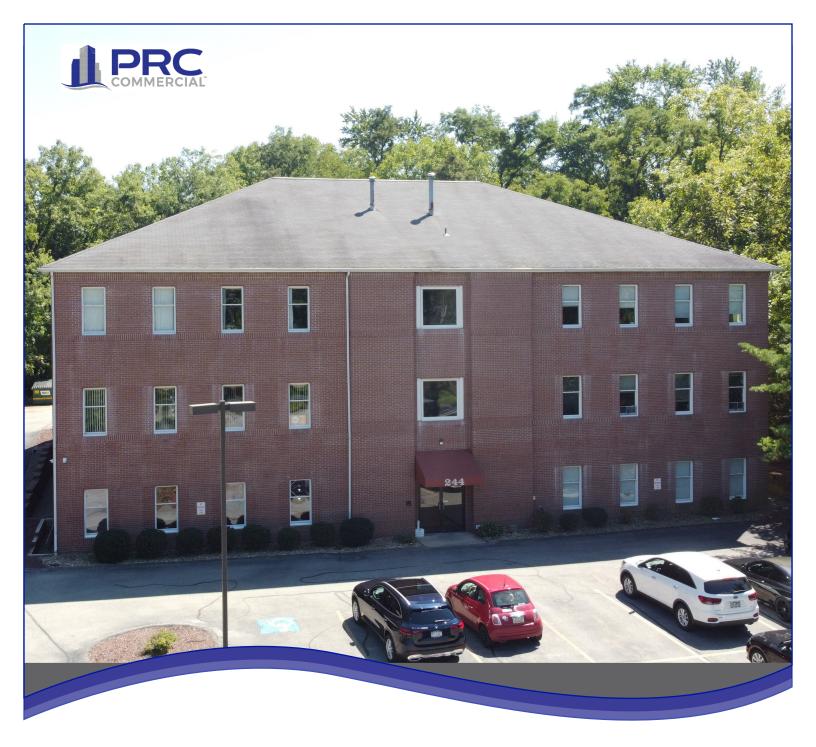

# Williamsburg Place Office Building

#### FEATURES:

- Beautiful colonial style, three-story brick
  office building
- Elevator
- Ample parking

#### BUILDING SIZE:

17,100 square feet