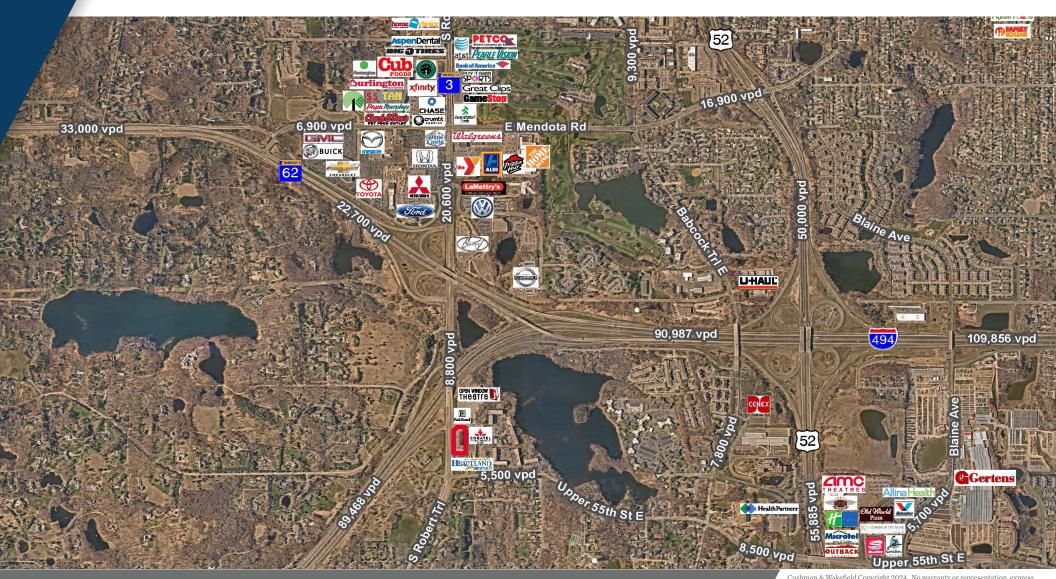

### NEIGHBORHOOD DEMOGRAPHICS

|         | POPULATION | AVERAGE<br>HOUSEHOLD INCOME | DAYTIME<br>POPULATION |
|---------|------------|-----------------------------|-----------------------|
| 1 Mile  | 5,208      | \$95,648                    | 4,085                 |
| 3 Miles | 62,505     | \$92,213                    | 36,610                |
| 5 Miles | 151,826    | \$97,501                    | 106,142               |

## **AERIAL**

Cushman & Wakefield Copyright 2024. No warranty or representation, express or implied, is made to the accuracy or completeness of the information contained herein, and same is submitted subject to errors, omissions, change of price, rental or other conditions, withdrawal without notice, and to any special listing conditions imposed by the property owner(s). As applicable, we make no representation as to the condition of the property (or properties) in question.