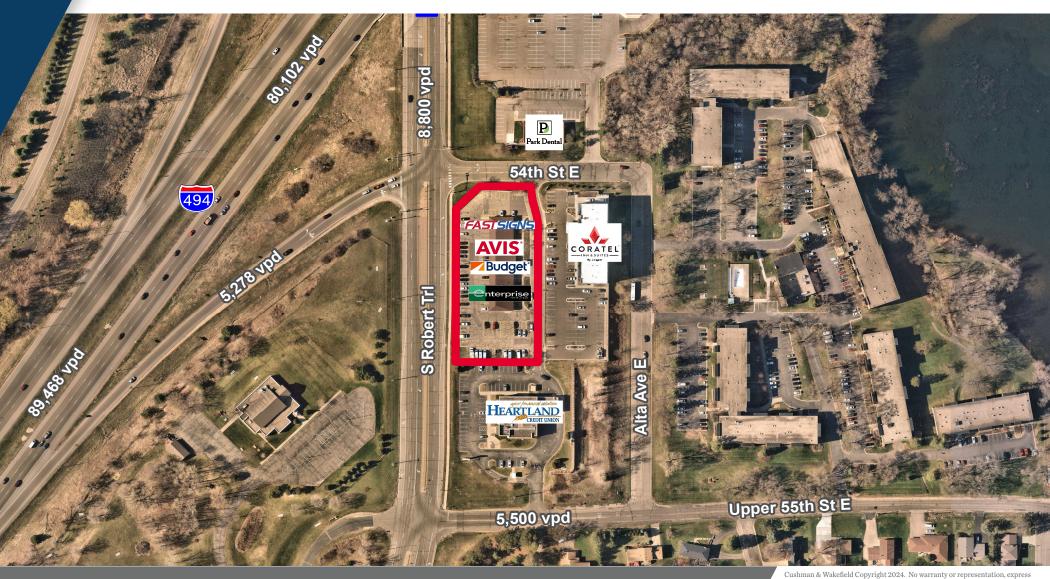

#### **NEIGHBORING TENANTS**

Park Dental, Fast Signs, Avis, Budget, Enterprise, Coratel Inn & Suites, Heartland Credit Union and MN Locks.

### **SITE PLAN**

## **AERIAL**

cusimian as wakened copyright 2024. No warranty or representation, express or implied, is made to the accuracy or completeness of the information contained herein, and same is submitted subject to errors, omissions, change of price, rental or other conditions, withdrawal without notice, and to any special listing conditions imposed by the property owner(s). As applicable, we make no representation as to the condition of the property (or properties) in question.