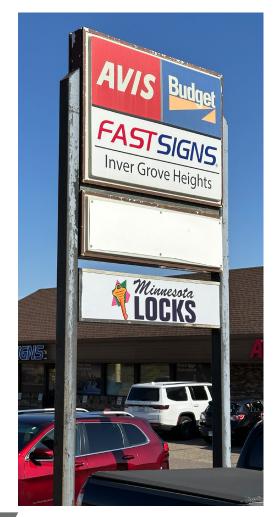

#### **NEIGHBORING TENANTS**

Park Dental, Fast Signs, Avis, Budget, Enterprise, Coratel Inn & Suites, Heartland Credit Union and MN Locks.

#### **COMMENTS**

- Vacancy just upgraded to a clean, vanilla shell
- Includes a newly created ADA bathroom
- Site is located at the top of the Robert Street ramp off I-494
- Access to retail hub to the north, and entrance to Inver Grove Heights to the south
- Great visibility including pylon signage on South Robert Trail