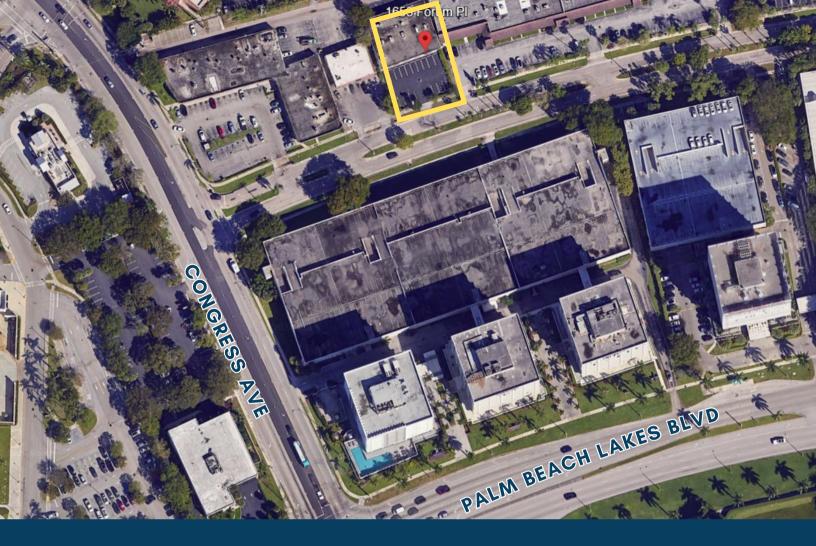

## THE PROPERTY

This 1,200 SF retail and office suite is located off Congress Avenue and Palm Beach Lakes Blvd in West Palm Beach. Forum House is a 6,370 square foot multi-tenant strip center near the Forum Professional Office buildings and the Palm Beach Outlets. With the Palm Beach Outlet mall open, the daily traffic counts on Palm Beach Lakes Blvd. have increased dramatically with plenty of nearby shopping, restaurants, lodging and entertainment. Forum House has easy access to I-95 as well as downtown West Palm Beach, the Tri Rail station, Palm Beach Island, and the Palm Beach International Airport.

## **HIGHLIGHTS**

- Close proximity to I-95 & downtown West Palm
- Located near Palm Beach outlet mall
- Flexible zoning
- High traffic area
- Walking distance to shops, restaurants, entertainment & lodging
- Office or retail space