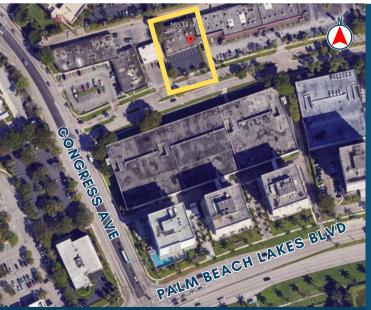

## THE PROPERTY

This 1,200 SF retail and office suite is located off Congress Avenue and Palm Beach Lakes Blvd in West Palm Beach. Forum House is a 6,370 square foot multi-tenant strip center near the Forum Professional Office buildings and the Palm Beach Outlets. With the Palm Beach Outlet mall open, the daily traffic counts on Palm Beach Lakes Blvd. have increased dramatically with plenty of nearby shopping, restaurants, lodging and entertainment. Forum House has easy access to I-95 as well as downtown West Palm Beach, the Tri Rail station, Palm Beach Island, and the Palm Beach International Airport.

## **HIGHLIGHTS**

- Close proximity to I-95 & downtown West Palm
- Located near Palm Beach outlet mall
- Flexible zoning
- High traffic area
- Walking distance to shops, restaurants, entertainment & lodging
- Office or retail space