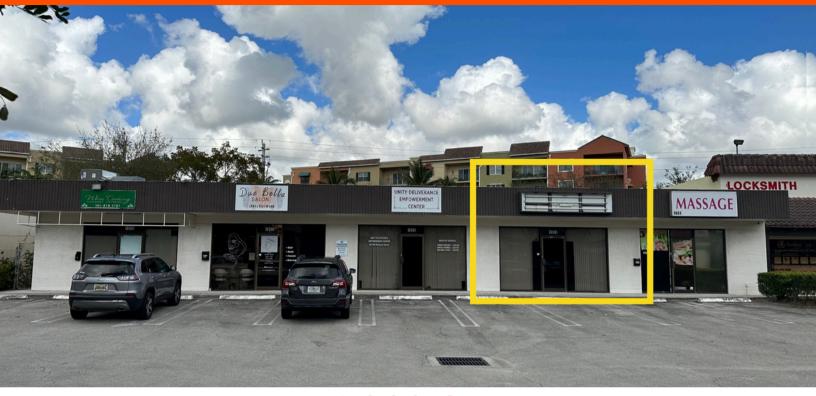

## RETAIL/OFFICE SUITE AVAILABLE FOR LEASE

1653 FORUM PL, WEST PALM BEACH, FL 33401

1,200 SF

## THE PROPERTY

This 1,200 SF retail and office suite is located off Congress Avenue and Palm Beach Lakes Blvd in West Palm Beach. Forum House is a 6,370 square foot multi-tenant strip center near the Forum Professional Office buildings and the Palm Beach Outlets. With the Palm Beach Outlet mall open, the daily traffic counts on Palm Beach Lakes Blvd. have increased dramatically with plenty of nearby shopping, restaurants, lodging and entertainment. Forum House has easy access to I-95 as well as downtown West Palm Beach, the Tri Rail station, Palm Beach Island, and the Palm Beach International Airport.