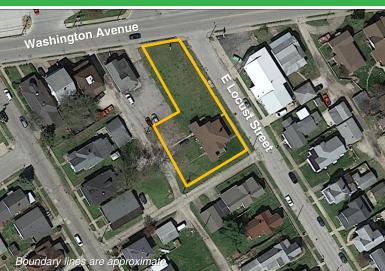

# 1323 Washington Avenue 905-909 E Locust Street

VINCENNES, IN 47591

Sale Price: \$124,900

• Total SF: 1,500 SF

Lot Size: 0.392 Acres +/-

Year Built: 1910

Zoning: R-1, C-1

• # of Parking Spaces: Off-Street

# of Restrooms: 2

Water/Sewer: City

Current Use: 1 side rented, Vacant Land

• Taxes: \$1,955.76 (2023 Pay 2024)

Showing: Contact Listing Broker

Location: Corner of Locust/Washington

directly across from Jay C

Food store

**Under 0.5 mile to Vincennes** 

University

Heavily traveled main road through Vincennes business district. Location provides multiple use possibilities including potential for a combo commercial/residential investment building. Building needs TLC. Motivated Seller.