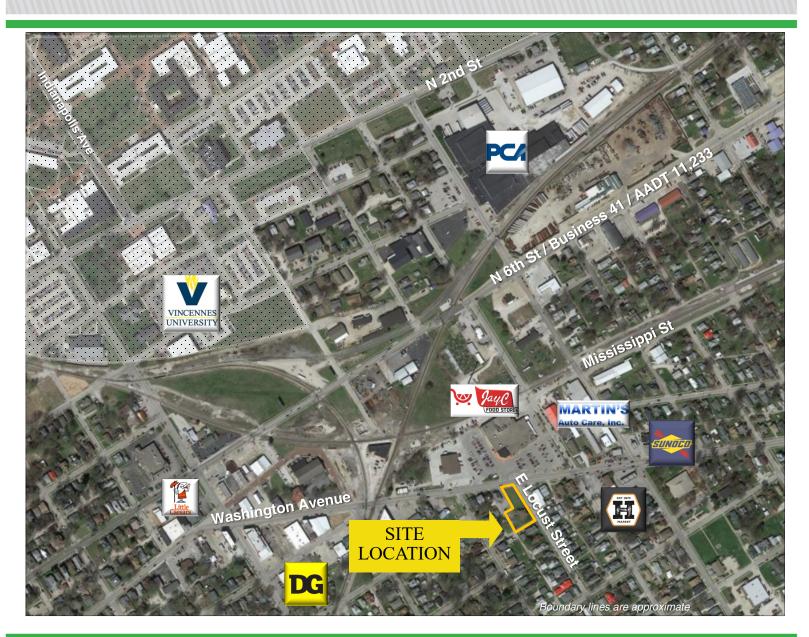

# of Restrooms: 2

Water/Sewer: City

Current Use: 1 side rented, Vacant Land

• Taxes: \$1,955.76 (2023 Pay 2024)

Showing: Contact Listing Broker

Location: Corner of Locust/Washington

directly across from Jay C

Food store

**Under 0.5 mile to Vincennes** 

University

Heavily traveled main road through Vincennes business district. Location provides multiple use possibilities including potential for a combo commercial/residential investment building. Building needs TLC. Motivated Seller.