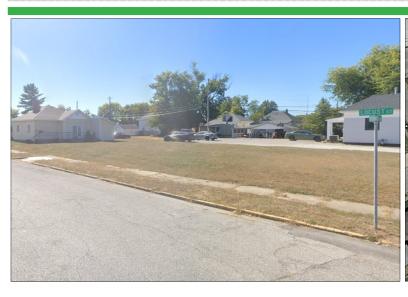

# 1323 Washington Avenue 905-909 E Locust Street

VINCENNES, IN 47591

Sale Price: \$124,900

• Total SF: 1,500 SF

Lot Size: 0.392 Acres +/-

Year Built: 1910

Zoning: R-1, C-1

• # of Parking Spaces: Off-Street

# of Restrooms: 2

Water/Sewer: City

Current Use: 1 side rented, Vacant Land

• Taxes: \$1,955.76 (2023 Pay 2024)

Showing: Contact Listing Broker

Location: Corner of Locust/Washington

directly across from Jay C

Food store

**Under 0.5 mile to Vincennes** 

University

Heavily traveled main road through Vincennes business district. Location provides multiple use possibilities including potential for a combo commercial/residential investment building. Building needs TLC. Motivated Seller.