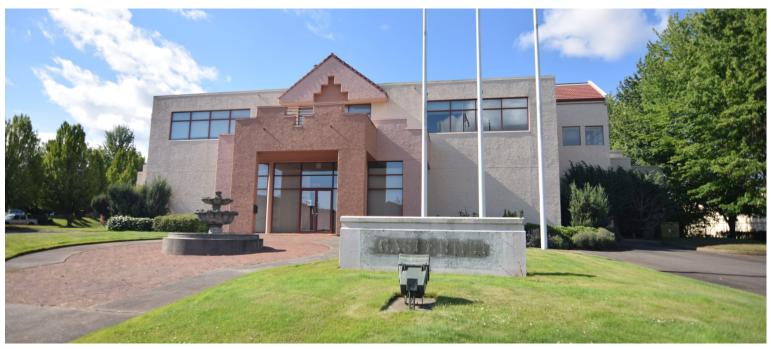

# Gasperetti Building: 6919 24th Street W, Tacoma

| Gasperetti Building  |                                            |
|----------------------|--------------------------------------------|
| Property address:    | 6919 24th Street West, Tacoma WA 98466     |
| Parcel ID            | 646500-0072                                |
| Zoning:              | Commercial- light industrial-business park |
| Year Built           | 1989                                       |
| Lot Size             | 1.42 AC                                    |
| Building Size        | 23,966 SF                                  |
| Lease Type           | NNN                                        |
| Total Space Rentable | 7500 SF + 7218 + 4093 SF                   |
| Min. Divisible       | 2000 SF                                    |

### 6919 24th Street W, Tacoma WA 98466