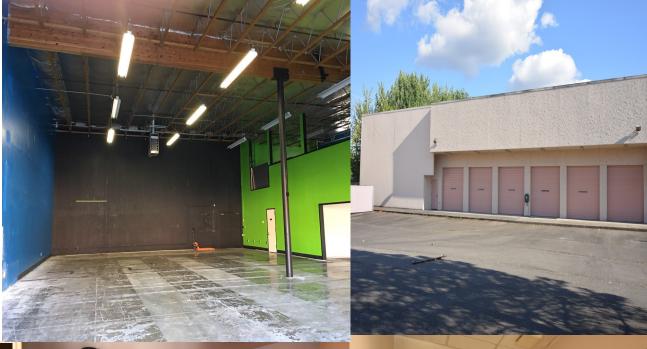

### Features:

Zoning allowable: Light Industrial-Business Park

Warehousing, distribution, freight movement, storage, printing, production studio, marijuana processor, limited manufacturing, food products, industrial service, contractor yards etc.

#### Space available and Rates:

|                            | square footage | rent/month | NNN /month |
|----------------------------|----------------|------------|------------|
| West part of the warehouse | 6976           | \$5,500    | \$1,326    |
| East part of the warehouse | 7500           | \$6,500    | \$1,425    |
| Showroom                   | 7218           | \$3,800    | \$1,372    |
| Office on 2nd floor        | 4093           | \$3,000    | \$778      |

Amenities: kitchen, bathroom, 50 parking stalls

back Fully-fenced

Lilly Xiao (206)466-8778 Lilly@skylineproperties.com