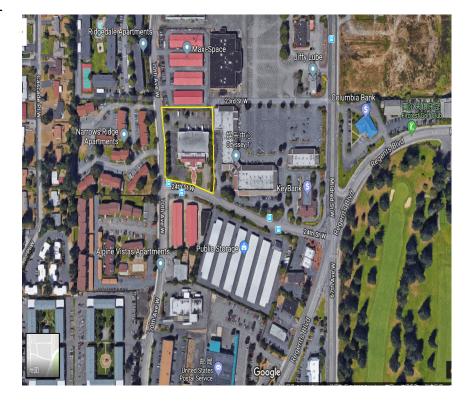

# Gasperetti Building: 6919 24th Street W, Tacoma

| Gasperetti Building  |                                            |
|----------------------|--------------------------------------------|
| Property address:    | 6919 24th Street West, Tacoma WA 98466     |
| Parcel ID            | 646500-0072                                |
| Zoning:              | Commercial- light industrial-business park |
| Year Built           | 1989                                       |
| Lot Size             | 1.42 AC                                    |
| Building Size        | 23,966 SF                                  |
| Lease Type           | NNN                                        |
| Total Space Rentable | 7500 SF + 7218 + 4093 SF                   |
| Min. Divisible       | 2000 SF                                    |

### 6919 24th Street W, Tacoma WA 98466