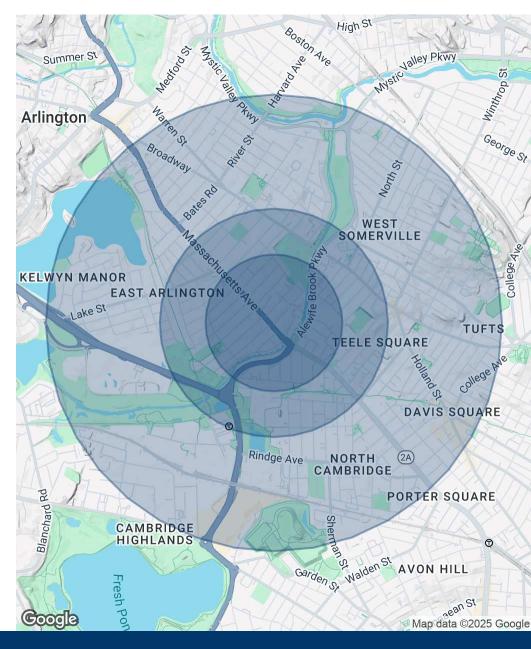

| Demographics     | 0.3 Miles | 0.5 Miles | 1 Mile |
|------------------|-----------|-----------|--------|
| Total Households | 1,452     | 5,177     | 20,709 |
| Total Population | 3,254     | 11,324    | 48,768 |
|                  |           |           |        |

61 MASSACHUSETTS AVENUE, ARLINGTON, MA 02474 | OFFICE BUILDING FOR LEASE

| Population           | 0.3 Miles | 0.5 Miles | 1 Mile |
|----------------------|-----------|-----------|--------|
| Total Population     | 3,254     | 11,324    | 48,768 |
| Average Age          | 40        | 40        | 38     |
| Average Age (Male)   | 39        | 39        | 36     |
| Average Age (Female) | 41        | 41        | 39     |

| Households & Income | 0.3 Miles | 0.5 Miles | 1 Mile    |
|---------------------|-----------|-----------|-----------|
| Total Households    | 1,452     | 5,177     | 20,709    |
| # of Persons per HH | 2.2       | 2.2       | 2.4       |
| Average HH Income   | \$184,526 | \$173,686 | \$174,879 |
| Average House Value | \$988,226 | \$984,994 | \$983,698 |

Demographics data derived from AlphaMap