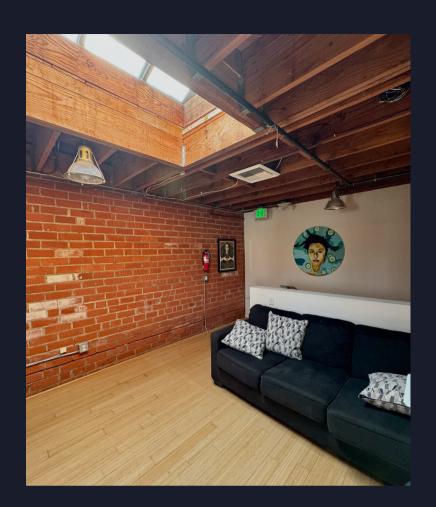

### Features

- Available Now
- 4 Parking Spaces
- Multi-level Private Floorplan
- Three Upstairs Offices, One Downstairs Studio
- Sound Proof Studio
- Exceptional Creative Studio in 1940's Renovated Industrial Building
- Skylights & Polished Concrete Floors
- Kitchenette & Private Restroom
- Separately Metered HVAC
- Easy Access to Downtown Culver City
- Close to Metro Expo Line