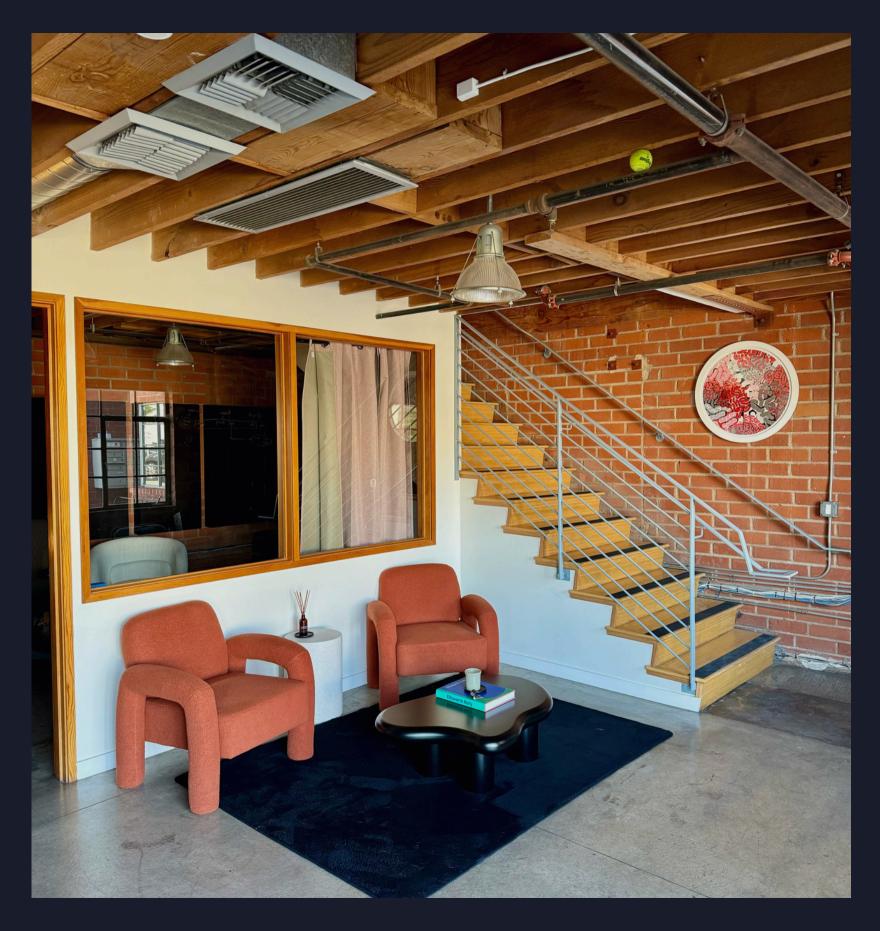

### Features

- Available Now
- 4 Parking Spaces
- Multi-level Private Floorplan
- Three Upstairs Offices, One Downstairs Studio
- Sound Proof Studio
- Exceptional Creative Studio in 1940's Renovated Industrial Building
- Skylights & Polished Concrete Floors
- Kitchenette & Private Restroom
- Separately Metered HVAC
- Easy Access to Downtown Culver City
- Close to Metro Expo Line