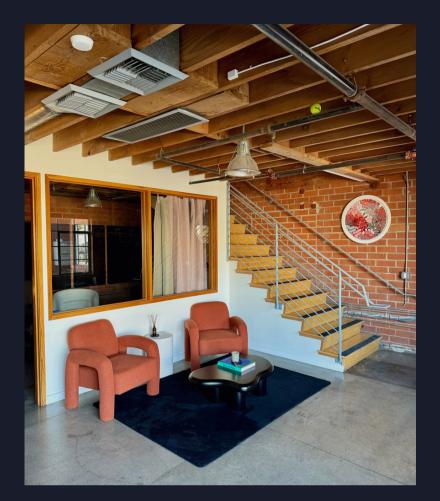

### Features

- Available Now
- 4 Parking Spaces
- Multi-level Private Floorplan
- Three Upstairs Offices, One Downstairs Studio
- Sound Proof Studio
- Exceptional Creative Studio in 1940's Renovated Industrial Building
- Skylights & Polished Concrete Floors
- Kitchenette & Private Restroom
- Separately Metered HVAC
- Easy Access to Downtown Culver City
- Close to Metro Expo Line