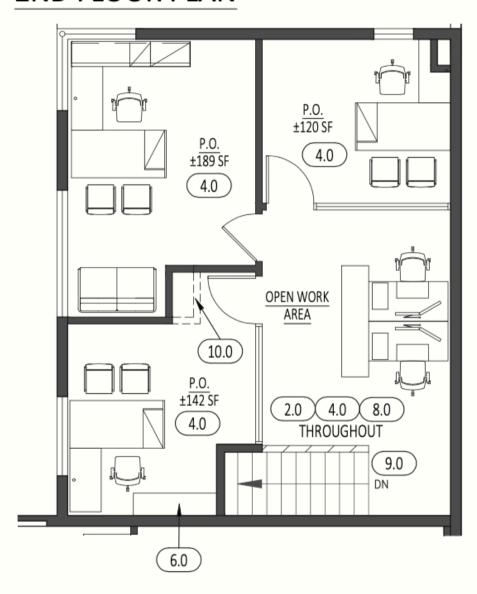

## High End Creative Office Space

Sublease Opportunity

8500 Steller Drive

Building 3

Culver City, CA 90232







## Available

Size

± 1,716 sqft

Term

Negotiable

Rent

Negotiable

Parking

4 spots





### Features

- Available Now
- 4 Parking Spaces
- Multi-level Private Floorplan
- Three Upstairs Offices, One Downstairs Studio
- Sound Proof Studio
- Exceptional Creative Studio in 1940's Renovated Industrial Building
- Skylights & Polished Concrete Floors
- Kitchenette & Private Restroom
- Separately Metered HVAC
- Easy Access to Downtown Culver City
- Close to Metro Expo Line















8500 Steller Drive Building 3 / Culver City CA 90230













8500 Steller Drive Building 3 / Culver City CA 90230





#### **1ST FLOOR PLAN**



#### **2ND FLOOR PLAN**



# Sotheby's International realty

Matilda Thomas matilda.thomas@sothebys.realty 858-354-1633 / DRE 02149384