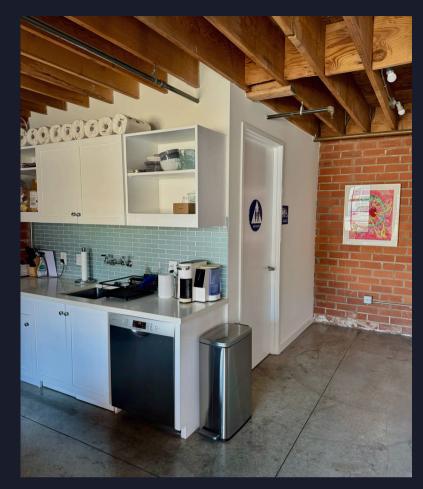

### Features

- Available Now
- 4 Parking Spaces
- Multi-level Private Floorplan
- Three Upstairs Offices, One Downstairs Studio
- Sound Proof Studio
- Exceptional Creative Studio in 1940's Renovated Industrial Building
- Skylights & Polished Concrete Floors
- Kitchenette & Private Restroom
- Separately Metered HVAC
- Easy Access to Downtown Culver City
- Close to Metro Expo Line