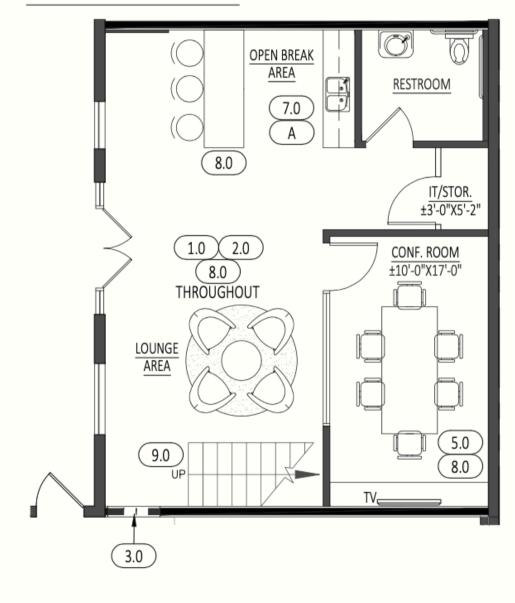

## High End Creative Office Space

Sublease Opportunity

8500 Steller Drive

Building 3

Culver City, CA 90232







## Available

Size

± 1,716 sqft

Term

Negotiable

Rent

Negotiable

Parking

4 spots





### Features

- Available Now
- 4 Parking Spaces
- Multi-level Private Floorplan
- Three Upstairs Offices, One Downstairs Studio
- Sound Proof Studio
- Exceptional Creative Studio in 1940's Renovated Industrial Building
- Skylights & Polished Concrete Floors
- Kitchenette & Private Restroom
- Separately Metered HVAC
- Easy Access to Downtown Culver City
- Close to Metro Expo Line















8500 Steller Drive Building 3 / Culver City CA 90230













8500 Steller Drive Building 3 / Culver City CA 90230





#### **1ST FLOOR PLAN**



#### **2ND FLOOR PLAN**



# Sotheby's International realty

Matilda Thomas matilda.thomas@sothebys.realty 858-354-1633 / DRE 02149384