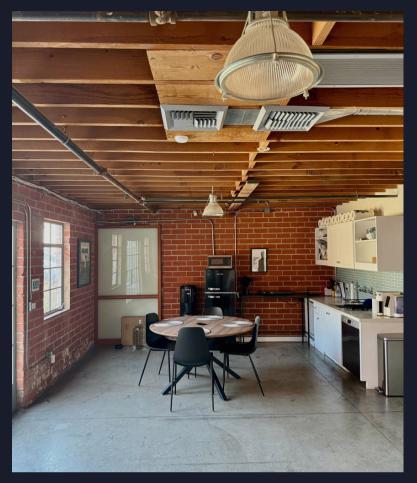

### Features

- Available Now
- 4 Parking Spaces
- Multi-level Private Floorplan
- Three Upstairs Offices, One Downstairs Studio
- Sound Proof Studio
- Exceptional Creative Studio in 1940's Renovated Industrial Building
- Skylights & Polished Concrete Floors
- Kitchenette & Private Restroom
- Separately Metered HVAC
- Easy Access to Downtown Culver City
- Close to Metro Expo Line