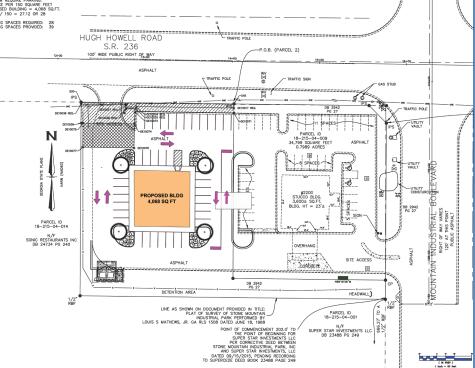

## **HUGH HOWELL PAD FOR LEASE**

4561 Hugh Howell Rd, Tucker, GA 30084

ARYEH SEHAYIK SVP of Acquisitions & Dispositions p: 561.966.0070 | c: 561.972.1080 e: asehayik@noblep.com NEIL EFRON, CCIM, CRX President p: 561.966.0070 | c: 561.379.5807 e: nefron@noblep.com SITE PLAN OPTIONS **HUGH HOWELL PAD FOR LEASE** 

4561 Hugh Howell Rd, Tucker, GA 30084

**Né9BLE** 

PROPERTIE

NEIL EFRON, CCIM, CRX President p: 561.966.0070 | c: 561.379.5807 e: nefron@noblep.com

ARYEH SEHAYIK SVP of Acquisitions & Dispositions p: 561.966.0070 | c: 561.972.1080 e: asehayik@noblep.com