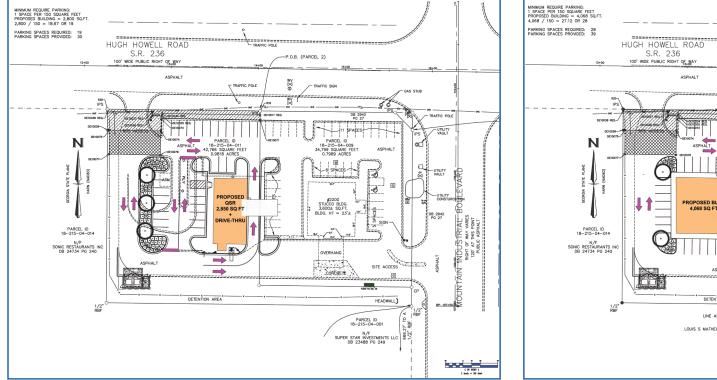

## **HUGH HOWELL PAD FOR LEASE**

4561 Hugh Howell Rd, Tucker, GA 30084

ARYEH SEHAYIK SVP of Acquisitions & Dispositions p: 561.966.0070 | c: 561.972.1080 e: asehayik@noblep.com NEIL EFRON, CCIM, CRX President p: 561.966.0070 | c: 561.379.5807 e: nefron@noblep.com SITE PLAN OPTIONS **HUGH HOWELL PAD FOR LEASE** 