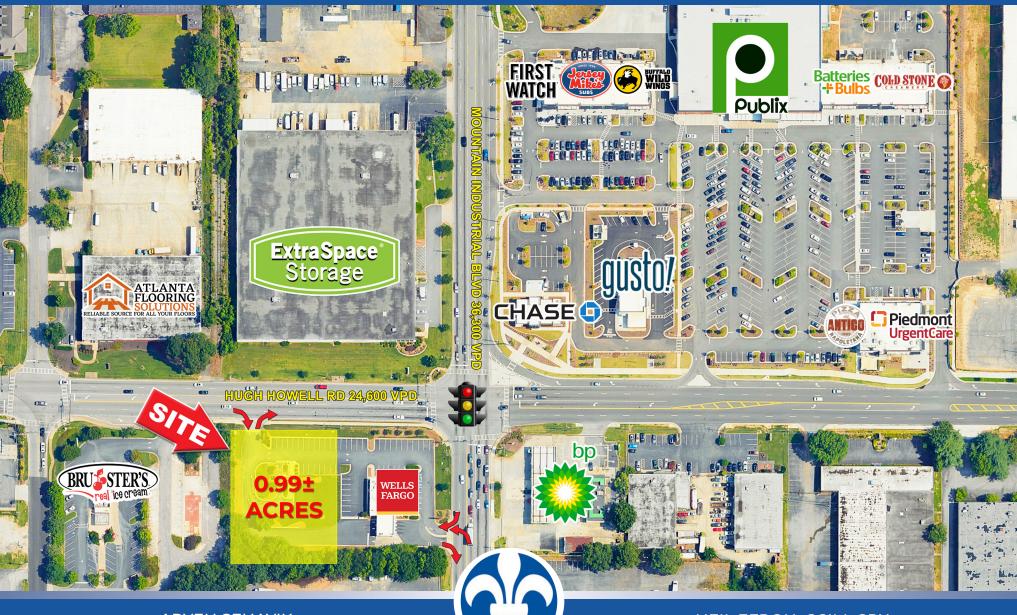

PROPERTIE

**HIGHLIGHTS** 

## **PROPERTY HIGHLIGHTS**

- 0.99± acres available for lease directly located at the intersection of Hugh Howell Road and Mountain Industrial Blvd.
- · Located at a lighted intersection.
- Significant intersection improvements coming in 2025.
- Currently zoned M (Light Industrial) with a multitude of permitted uses including automotive, retail, medical, educational, restaurant and more.
- The city of Tucker has encouraged development and is looking to facilitate with the development of the site under M or possibly C-1 or C-2 zoning classifications.
- Within proximity to the affluent Smoke Rise residential community and the recently constructed Smoke Rise Elementary School.
- Utility connections are available on or within the proximity of the parcel.
- Multiple points of access both from Hugh Howell and Mountain Industrial.
- Tremendous visibility with available signage and cross access easements provided.
- Situated across the street from the newly constructed, Publix anchored, Hugh Howell Marketplace.