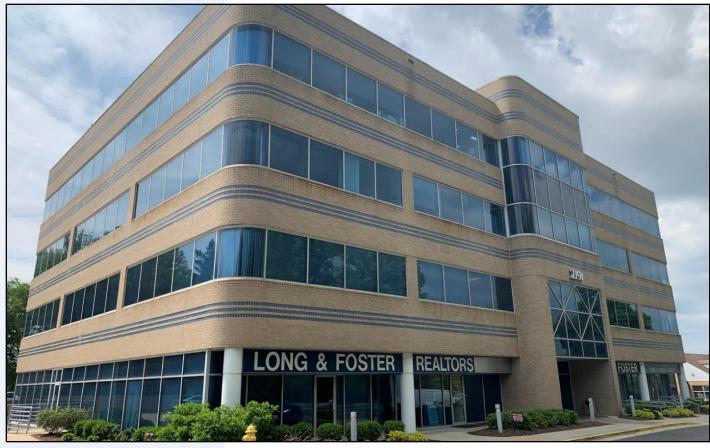

# **PRIEST BRIDGE BUSINESS PARK**

2191 Defense Highway Crofton, MD 21114

### **PROJECT FEATURES**

- Four-story, Class A Office Building
- Recent upgrades to the building in 2022
- Complete new build outs available. Separate conference/meeting room for all Tenant use.
- Ample, free parking, covered parking.
- Walk to restaurants, shops and banks