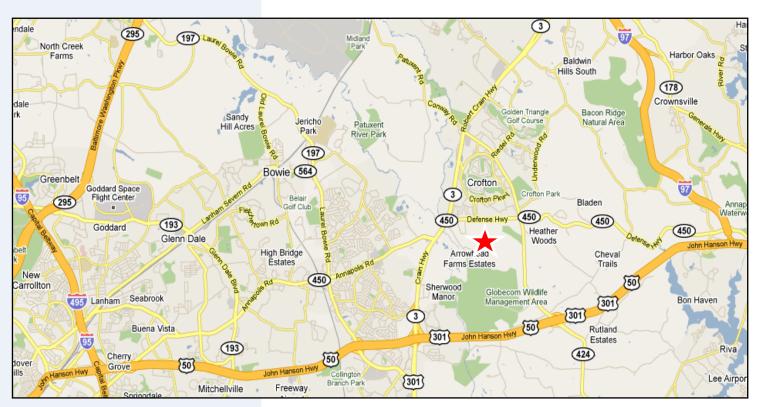

ate, LLC 2191 Defense Hwy., Suite 400 Crofton, Maryland 21114 Phone: 301.261.6700

#### **AVAILABLE FOR LEASE**

Lower Level: 1,800 Sq Ft

Starting at \$22.50, Full Service; Perfect for Medical Office. Generous

build out allowance.

■ 1<sup>st</sup> Floor: 2056 Sq Ft

\$25.50, Full Service, Avail March 2025

• 3<sup>rd</sup> Floor: 1850 Sq Ft

\$24.50, Full Service

• 4<sup>th</sup> Floor: 763 Sq Ft

\$24.50, Full Service

### **PROJECT FEATURES**

- Four-story, Class A Office Building
- Recent upgrades to the building in 2022
- Complete new build outs available. Separate conference/meeting room for all Tenant use.
- Ample, free parking, covered parking.
- Walk to restaurants, shops and banks



# **PRIEST BRIDGE BUSINESS PARK**

2191 Defense Highway Crofton, MD 21114

#### **LOCATION**



## FOR MORE INFORMATION, CONTACT:

Linda Johnson Vice President ljohnsonvp@wfchesley.net

Amy Davis
Office Manager
amy@wfchesley.com

W.F. Chesley Real Estate, LLC 2191 Defense Hwy., Suite 400 Crofton, Maryland 21114 Phone: 301.261.6700