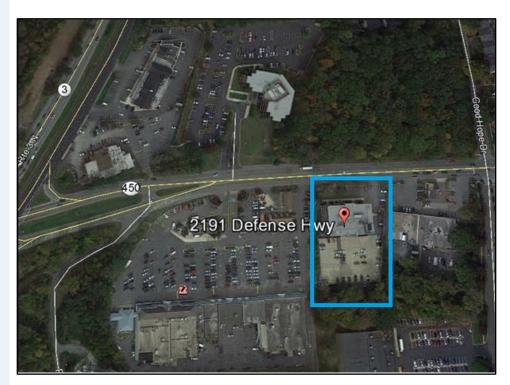

p>st</sup> Floor: 2056 Sq Ft

\$25.50, Full Service, Avail March 2025

• 3<sup>rd</sup> Floor: 1850 Sq Ft

\$24.50, Full Service

• 4<sup>th</sup> Floor: 763 Sq Ft

\$24.50, Full Service

### **PROJECT FEATURES**

- Four-story, Class A Office Building
- Recent upgrades to the building in 2022
- Complete new build outs available. Separate conference/meeting room for all Tenant use.
- Ample, free parking, covered parking.
- Walk to restaurants, shops and banks



# **PRIEST BRIDGE BUSINESS PARK**

2191 Defense Highway Crofton, MD 21114

#### **LOCATION**



## FOR MORE INFORMATION, CONTACT:

Linda Johnson Vice President ljohnsonvp@wfchesley.net

Amy Davis
Office Manager
amy@wfchesley.com

W.F. Chesley Real Estate, LLC 2191 Defense Hwy., Suite 400 Crofton, Maryland 21114 Phone: 301.261.6700