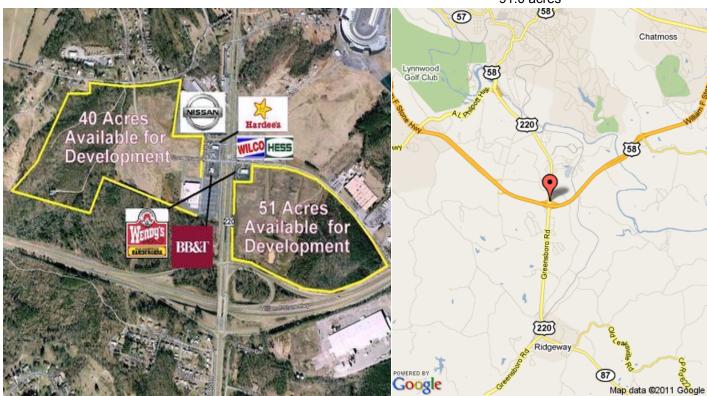

## 91 Acres for Development - Ridgeway, VA

US 220 and US 58 Ridgeway, VA 24148 Availabl

Type: Land Lot Size: 91.0 acres

Total Space Available: 0 sq ft /

91.0 acres

This prime property is ready for development. Centrally located at the major N/S/E/W intersection of US 220 / US 58 Bypass. AADT of 25,000 vehicles south of intersection and 18,000 vehicles north of intersection.

Property is adjacent to the Martinsville Speedway as well as BB&T Bank branch, Hardee's, Wilco-Hess, Wendy's and Nissan dealership.

Convenient and accessible to all of Martinsville-Henry County, VA as well as Northern Rockingham County, NC markets.