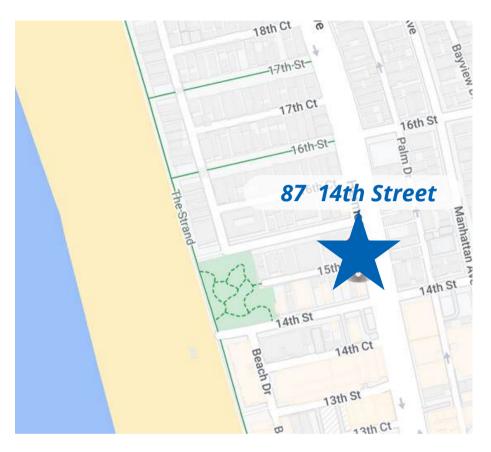

# 87 14th Street, Hermosa Beach, CA 90254

## **Corner of Hermosa Avenue and 14th St.**

## **PROPERTY INFORMATION**

| LOCATION       | 87 14th Street<br>Hermosa Beach, CA 90254                                                                                                                                                                                                                                                                                                                                                                           |                       |
|----------------|---------------------------------------------------------------------------------------------------------------------------------------------------------------------------------------------------------------------------------------------------------------------------------------------------------------------------------------------------------------------------------------------------------------------|-----------------------|
| SPACE SIZE     | 1,651 Square Feet                                                                                                                                                                                                                                                                                                                                                                                                   | -                     |
| RENTAL<br>RATE | \$4.00 psf NNN (\$1.31 psf NNN charges) first<br>year promotional rate, \$4.50 psf year two<br>and 3% annual increases thereafter.                                                                                                                                                                                                                                                                                  |                       |
| FEATURES       | <ul> <li>Rare small retail space which has recently been completely renovated with all new systems.</li> <li>Wide open space with plumbing and former grease trap (former food use)</li> <li>Versatile space suitable for a variety of uses such as food, retail, office etc.</li> <li>One block from the sand and in the heart of Hermosa Beach and Pier Avenue with its vibrant restaurants and shops.</li> </ul> |                       |
| 3              | BLUE WATER<br>REALTY ADVISORS INC                                                                                                                                                                                                                                                                                                                                                                                   | <i>إ</i> ا<br>Tel: 31 |