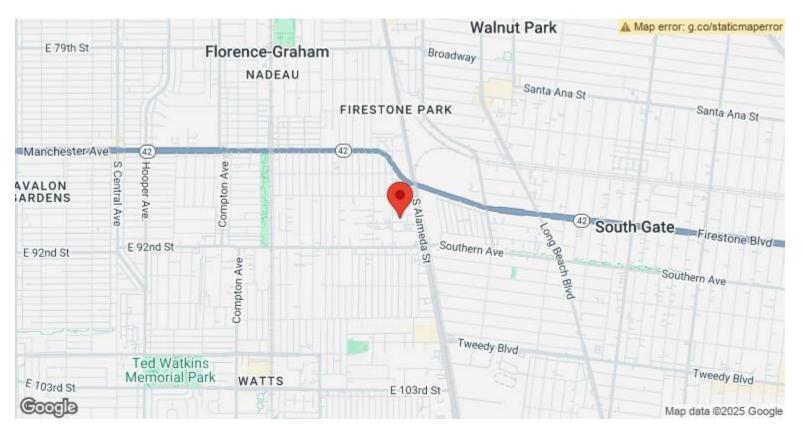

#### Location

2200 E 89th St, Los Angeles, CA 90002

Great central unincorporated LA location 1 block off Alameda Street between the 10, 105 and 110 Freeways

Fantastic M2 industrial opportunity in heart of LA County - priced to sell at only \$157/SF for quick sale!