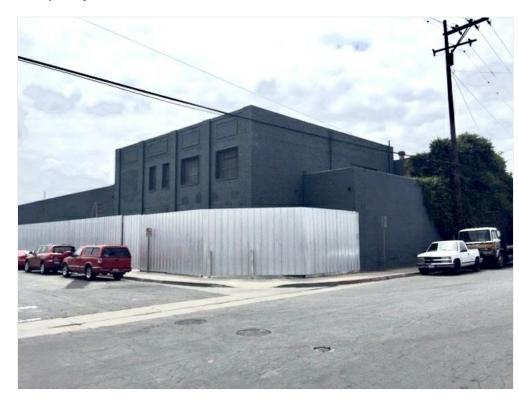

### Property Photos

Building Photo Building Photo

2200 E 89th St, Los Angeles, CA 90002

Great central unincorporated LA location 1 block off Alameda Street between the 10, 105 and 110 Freeways

Fantastic M2 industrial opportunity in heart of LA County - priced to sell at only \$157/SF for quick sale!