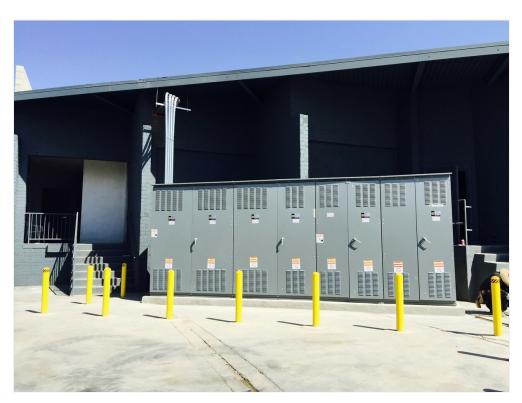

### Property Photos

Building Photo Building Photo

2200 E 89th St, Los Angeles, CA 90002

Heavy power of  $4{,}000$  amps of 480/277 volt triple phase power, 10 dock high loading platforms &~2 drive in ground level doors

Large 1.72AC paved and fully fenced parcel with multiple rolling entry gates - great for contractor's yard or other industrial use