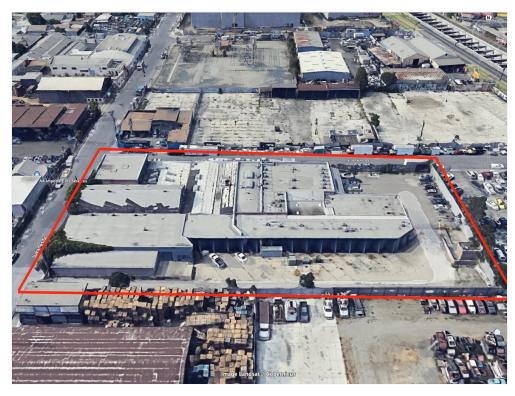

le Type: Investment or Owner User

Lot Size: 1.72 AC
Gross Building Area: 44,534 SF
Rentable Building 44,534 SF

Area

No. Stories: 1

Year Built: 1949 Tenancy: Single

Parking Ratio: 0.43/1,000 SF

Clear Ceiling Height: 16 FT No. Dock-High 10

Doors/Loading

:

No. Drive In / Grade- 2

Level Doors

:

2200 E 89th St, Los Angeles, CA 90002

#### Location



2200 E 89th St, Los Angeles, CA 90002

### Property Photos





Building Photo Building Photo

2200 E 89th St, Los Angeles, CA 90002

### Property Photos





Building Photo Building Photo

2200 E 89th St, Los Angeles, CA 90002

### Property Photos





Interior Photo Interior Photo

2200 E 89th St, Los Angeles, CA 90002

### Property Photos





Interior Photo Interior Photo

2200 E 89th St, Los Angeles, CA 90002

### Property Photos



**Building Photo** 

2200 E 89th St, Los Angeles, CA 90002

#### **Benjamin Eilenberg**

socalindustrialequities@gmail.com

(424) 229-4248

#### SoCal Industrial Equities

1519 E Chapman Ave, Suite 1 Fullerton, CA 92831