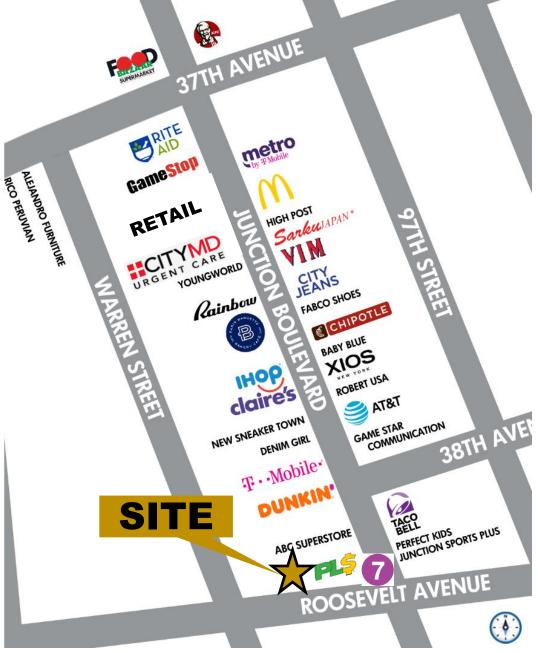

800 sq. ft. – ground floor + full basement Size:

Frontage: 15' / up to 20' signage

Rent: Available upon request

**Comments:** 

12' ceiling

- Strong demographics with heavy pedestrian traffic
- At the nsubway with over 6.8 annual riders
- Several buses service the area
- Neighboring retailers include PLS, Rainbow, VIM, Youngworld, Rume, Claire's, Fabco, CityMD, Food Bazaar, Rite Aid, Taco Bell, Burger King, IHOP, Paris Baguette, Sarku, Taco Bell, Chipotle, McDonalds, Dunkin Donuts GameStop, Verizon, T- Mobile, AT&T, Sprint, Chase, Bank of America, and many more