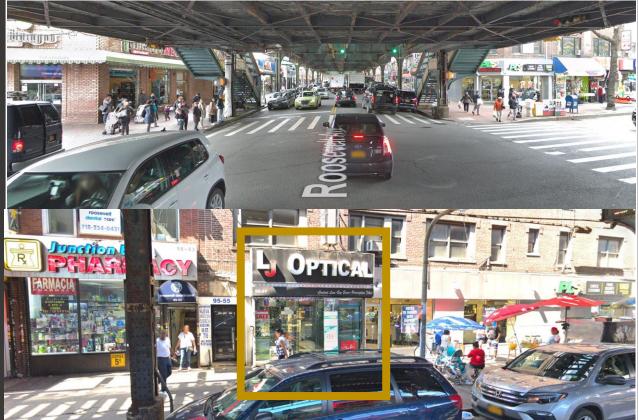

800 sq. ft. – ground floor + full basement Size:

Frontage: 15' / up to 20' signage

Rent: Available upon request

**Comments:** 

12' ceiling

- Strong demographics with heavy pedestrian traffic
- At the nsubway with over 6.8 annual riders
- Several buses service the area
- Neighboring retailers include PLS, Rainbow, VIM, Youngworld, Rume, Claire's, Fabco, CityMD, Food Bazaar, Rite Aid, Taco Bell, Burger King, IHOP, Paris Baguette, Sarku, Taco Bell, Chipotle, McDonalds, Dunkin Donuts GameStop, Verizon, T- Mobile, AT&T, Sprint, Chase, Bank of America, and many more

#### TRADE AREA INFORMATION: CORONA, NY

**DEMOGRAPHICS: 2021 Data Estimates** ½ mile

**OF THE CORNER** 

AT ROOSEVELT AVE

& JUNCTION BLVD

AT THE SUBWAY!

Population 79,005 253,761 388,959 Households 20.181 72,036 117,499 Average HH Income \$62,406 \$66,997 \$68,476