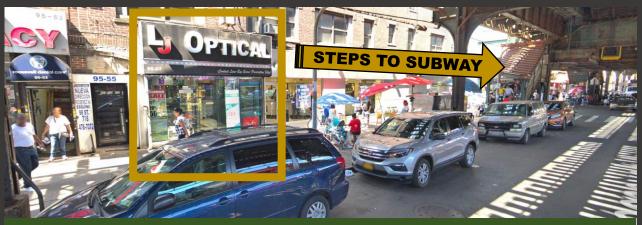

800 sq. ft. – ground floor + full basement Size:

Frontage: 15' / up to 20' signage

Rent: Available upon request

**Comments:** 

12' ceiling

- Strong demographics with heavy pedestrian traffic
- At the nsubway with over 6.8 annual riders
- Several buses service the area
- Neighboring retailers include PLS, Rainbow, VIM, Youngworld, Rume, Claire's, Fabco, CityMD, Food Bazaar, Rite Aid, Taco Bell, Burger King, IHOP, Paris Baguette, Sarku, Taco Bell, Chipotle, McDonalds, Dunkin Donuts GameStop, Verizon, T- Mobile, AT&T, Sprint, Chase, Bank of America, and many more

(917) 359-2782 relbaz@s-z.com

**AREA PHOTO'S** 

Please Call Exclusive Broker:

**Robert Elbaz** 

Salesperson

(917) 359-2782 relbaz@s-z.com

**AREA PHOTO'S** 

Sholom & Zuckerbrot Realty LLC Established 1962