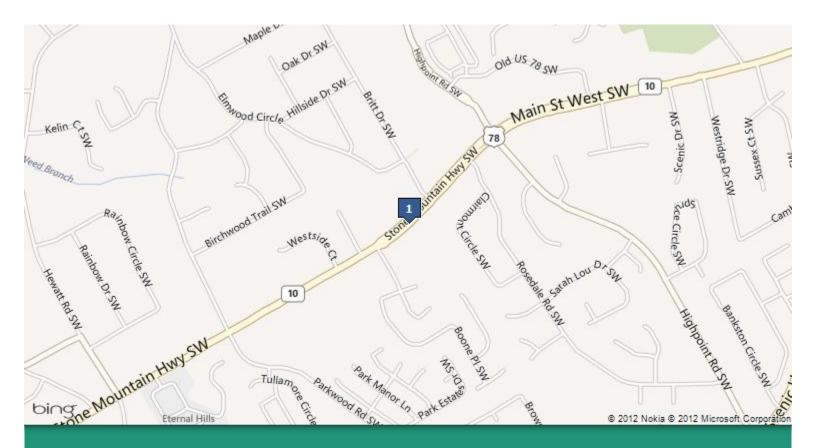

### 3334 Stone Mountain Highway, Snellville, GA 30078

On Highway 78 (Stone Mountain Highway) near intersection of Highpoint Road. Shopping center has excellent exposure from Stone Mountain Highway. Georgia DOT traffic count for this area is approximately 42,000 vehicles daily.