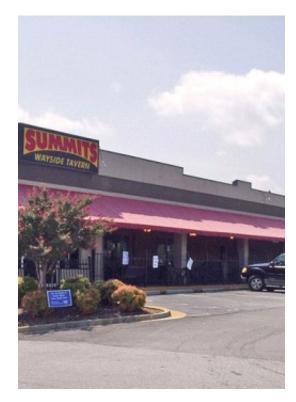

## **Gwinnett Crossing**

\$10 /SF/Year

Well located neighborhood shopping center in Snellville, Georgia. High visible center with easy access to and from Highway 78.

### 3334 Stone Mountain Highway, Snellville, GA 30078

On Highway 78 (Stone Mountain Highway) near intersection of Highpoint Road. Shopping center has excellent exposure from Stone Mountain Highway. Georgia DOT traffic count for this area is approximately 42,000 vehicles daily.