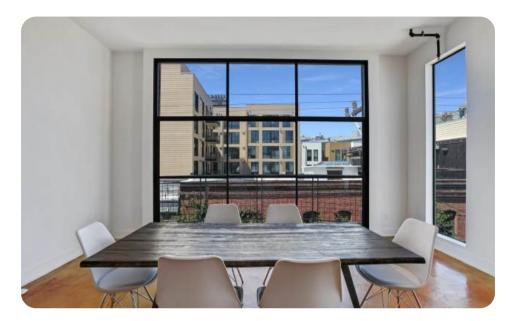

#### **Executive Summary**

81 Langton Street offers a stunning penthouse suite in the heart of SOMA, blending classic brick-and-timber charm with modern amenities. Spanning two floors with 19-foot ceilings, this space is bathed in natural light from multiple sides and features an outdoor balcony with downtown San Francisco views. The suite includes a conference room, private room, full kitchen, two bathrooms, and exposed brick accents. Located within walking distance of Civic Center BART, Sightglass Coffee, Enterprise Brewing Co., and Deli Board, this is an ideal space for creative professionals seeking style and convenience.

#### Highlights

- Penthouse suite spanning two floors
- 19-foot ceilings
- Natural light coming in from multiple sides
- Exposed brick
- Outdoor balcony space
- One (1) Conference room
- One (1) Private room
- Full kitchen
- Two (2) bathrooms
- Views of downtown San Francisco