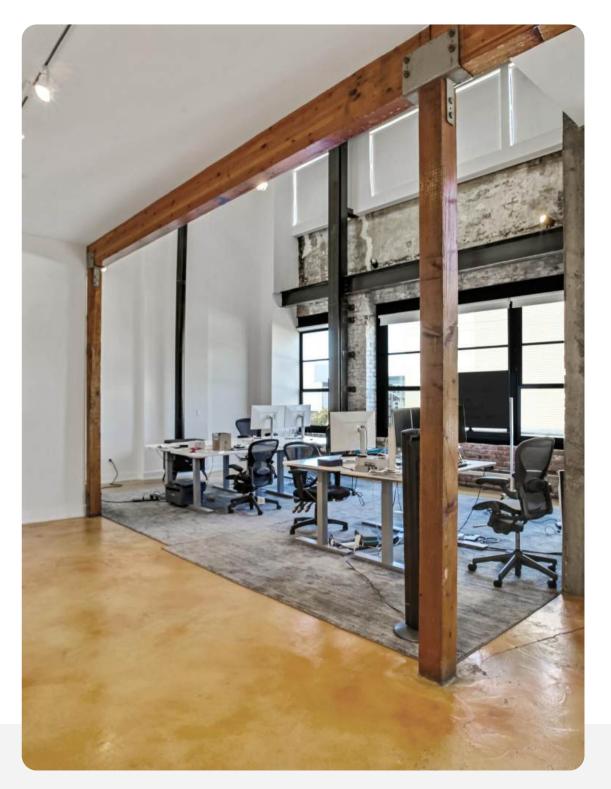

#### **Executive Summary**

81 Langton Street offers a stunning penthouse suite in the heart of SOMA, blending classic brick-and-timber charm with modern amenities. Spanning two floors with 19-foot ceilings, this space is bathed in natural light from multiple sides and features an outdoor balcony with downtown San Francisco views. The suite includes a conference room, private room, full kitchen, two bathrooms, and exposed brick accents. Located within walking distance of Civic Center BART, Sightglass Coffee, Enterprise Brewing Co., and Deli Board, this is an ideal space for creative professionals seeking style and convenience.

#### Highlights

- Penthouse suite spanning two floors
- 19-foot ceilings
- Natural light coming in from multiple sides
- Exposed brick
- Outdoor balcony space
- One (1) Conference room
- One (1) Private room
- Full kitchen
- Two (2) bathrooms
- Views of downtown San Francisco