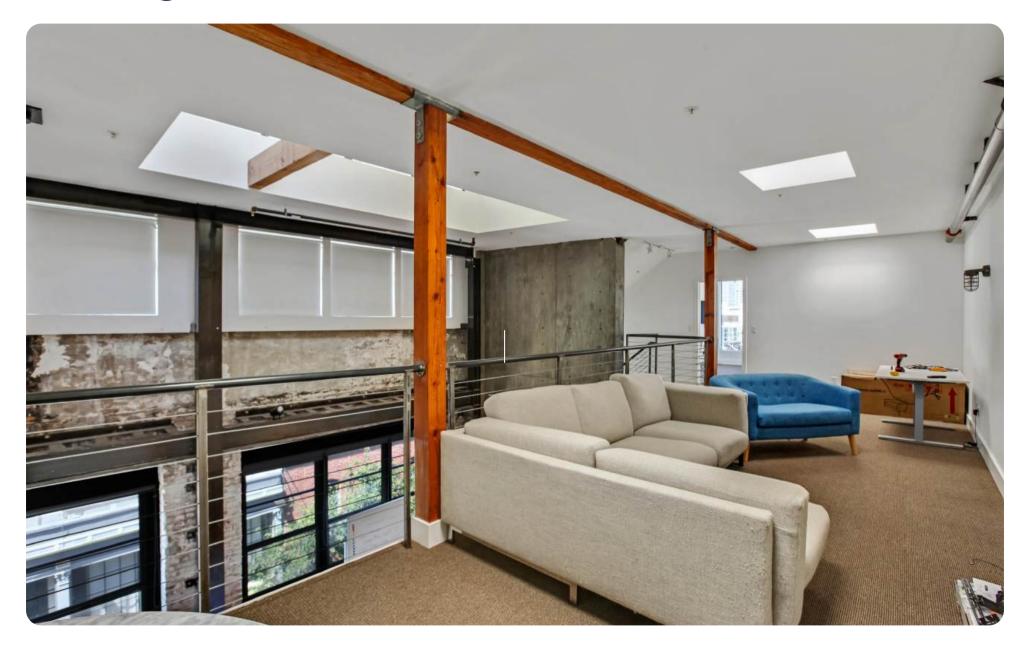

#### **Executive Summary**

81 Langton Street offers a stunning penthouse suite in the heart of SOMA, blending classic brick-and-timber charm with modern amenities. Spanning two floors with 19-foot ceilings, this space is bathed in natural light from multiple sides and features an outdoor balcony with downtown San Francisco views. The suite includes a conference room, private room, full kitchen, two bathrooms, and exposed brick accents. Located within walking distance of Civic Center BART, Sightglass Coffee, Enterprise Brewing Co., and Deli Board, this is an ideal space for creative professionals seeking style and convenience.

#### Highlights

- Penthouse suite spanning two floors
- 19-foot ceilings
- Natural light coming in from multiple sides
- Exposed brick
- Outdoor balcony space
- One (1) Conference room
- One (1) Private room
- Full kitchen
- Two (2) bathrooms
- Views of downtown San Francisco