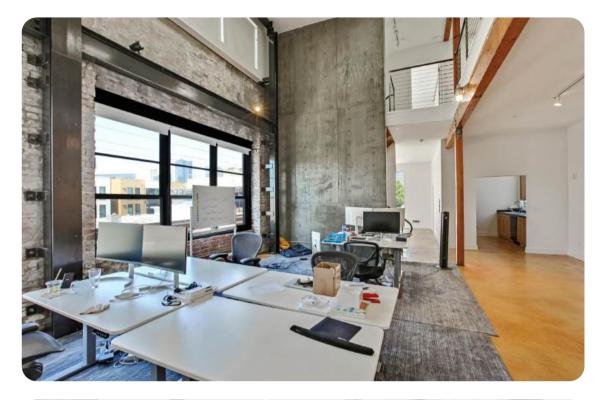

#### **Executive Summary**

81 Langton Street offers a stunning penthouse suite in the heart of SOMA, blending classic brick-and-timber charm with modern amenities. Spanning two floors with 19-foot ceilings, this space is bathed in natural light from multiple sides and features an outdoor balcony with downtown San Francisco views. The suite includes a conference room, private room, full kitchen, two bathrooms, and exposed brick accents. Located within walking distance of Civic Center BART, Sightglass Coffee, Enterprise Brewing Co., and Deli Board, this is an ideal space for creative professionals seeking style and convenience.

#### Highlights

- Penthouse suite spanning two floors
- 19-foot ceilings
- Natural light coming in from multiple sides
- Exposed brick
- Outdoor balcony space
- One (1) Conference room
- One (1) Private room
- Full kitchen
- Two (2) bathrooms
- Views of downtown San Francisco