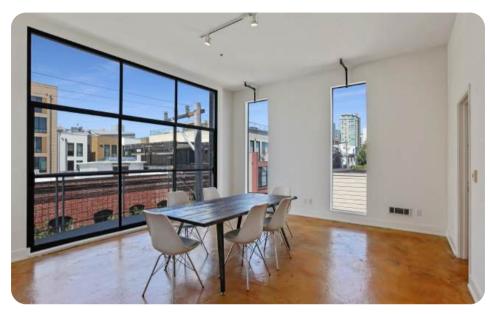

#### **Executive Summary**

81 Langton Street offers a stunning penthouse suite in the heart of SOMA, blending classic brick-and-timber charm with modern amenities. Spanning two floors with 19-foot ceilings, this space is bathed in natural light from multiple sides and features an outdoor balcony with downtown San Francisco views. The suite includes a conference room, private room, full kitchen, two bathrooms, and exposed brick accents. Located within walking distance of Civic Center BART, Sightglass Coffee, Enterprise Brewing Co., and Deli Board, this is an ideal space for creative professionals seeking style and convenience.

#### Highlights

- Penthouse suite spanning two floors
- 19-foot ceilings
- Natural light coming in from multiple sides
- Exposed brick
- Outdoor balcony space
- One (1) Conference room
- One (1) Private room
- Full kitchen
- Two (2) bathrooms
- Views of downtown San Francisco