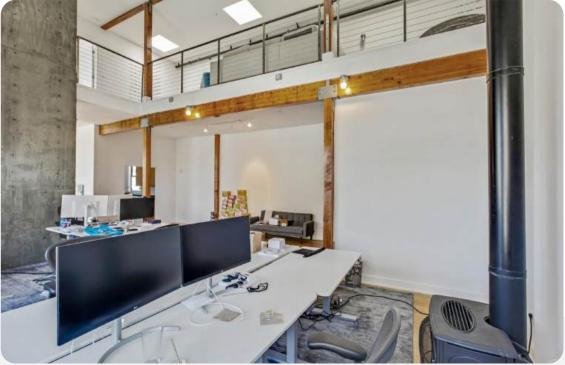

#### **Executive Summary**

81 Langton Street offers a stunning penthouse suite in the heart of SOMA, blending classic brick-and-timber charm with modern amenities. Spanning two floors with 19-foot ceilings, this space is bathed in natural light from multiple sides and features an outdoor balcony with downtown San Francisco views. The suite includes a conference room, private room, full kitchen, two bathrooms, and exposed brick accents. Located within walking distance of Civic Center BART, Sightglass Coffee, Enterprise Brewing Co., and Deli Board, this is an ideal space for creative professionals seeking style and convenience.

#### Highlights

- Penthouse suite spanning two floors
- 19-foot ceilings
- Natural light coming in from multiple sides
- Exposed brick
- Outdoor balcony space
- One (1) Conference room
- One (1) Private room
- Full kitchen
- Two (2) bathrooms
- Views of downtown San Francisco