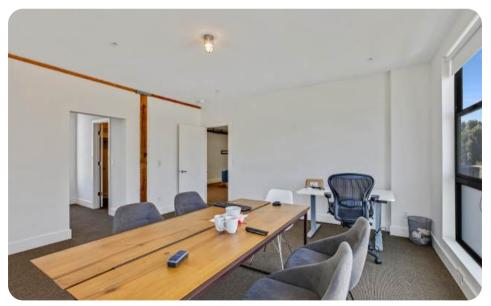

#### **Executive Summary**

81 Langton Street offers a stunning penthouse suite in the heart of SOMA, blending classic brick-and-timber charm with modern amenities. Spanning two floors with 19-foot ceilings, this space is bathed in natural light from multiple sides and features an outdoor balcony with downtown San Francisco views. The suite includes a conference room, private room, full kitchen, two bathrooms, and exposed brick accents. Located within walking distance of Civic Center BART, Sightglass Coffee, Enterprise Brewing Co., and Deli Board, this is an ideal space for creative professionals seeking style and convenience.

#### Highlights

- Penthouse suite spanning two floors
- 19-foot ceilings
- Natural light coming in from multiple sides
- Exposed brick
- Outdoor balcony space
- One (1) Conference room
- One (1) Private room
- Full kitchen
- Two (2) bathrooms
- Views of downtown San Francisco