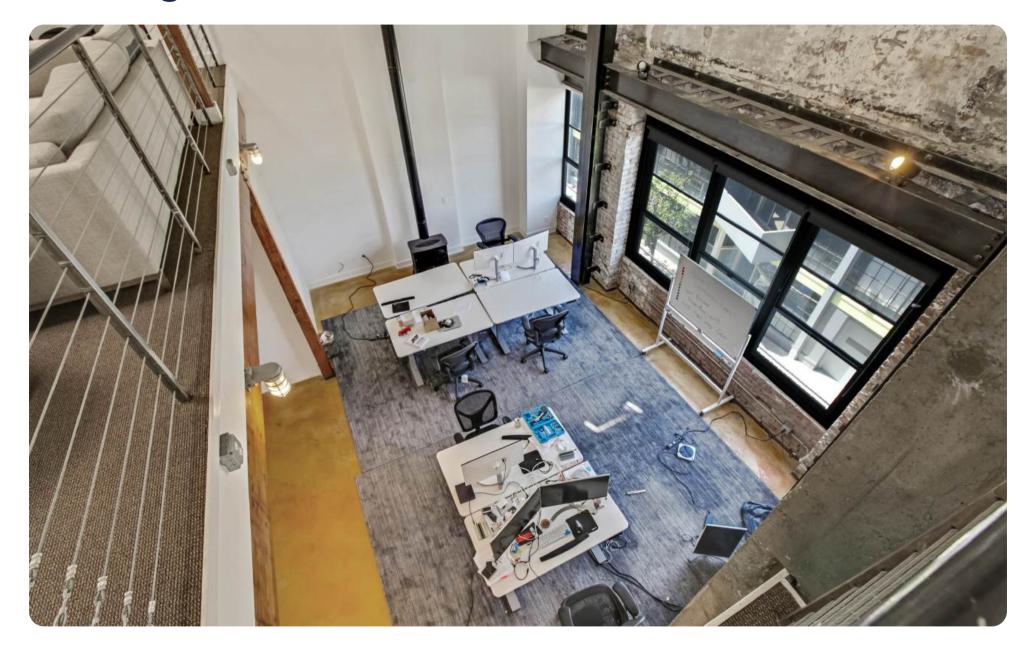

#### **Executive Summary**

81 Langton Street offers a stunning penthouse suite in the heart of SOMA, blending classic brick-and-timber charm with modern amenities. Spanning two floors with 19-foot ceilings, this space is bathed in natural light from multiple sides and features an outdoor balcony with downtown San Francisco views. The suite includes a conference room, private room, full kitchen, two bathrooms, and exposed brick accents. Located within walking distance of Civic Center BART, Sightglass Coffee, Enterprise Brewing Co., and Deli Board, this is an ideal space for creative professionals seeking style and convenience.

#### Highlights

- Penthouse suite spanning two floors
- 19-foot ceilings
- Natural light coming in from multiple sides
- Exposed brick
- Outdoor balcony space
- One (1) Conference room
- One (1) Private room
- Full kitchen
- Two (2) bathrooms
- Views of downtown San Francisco