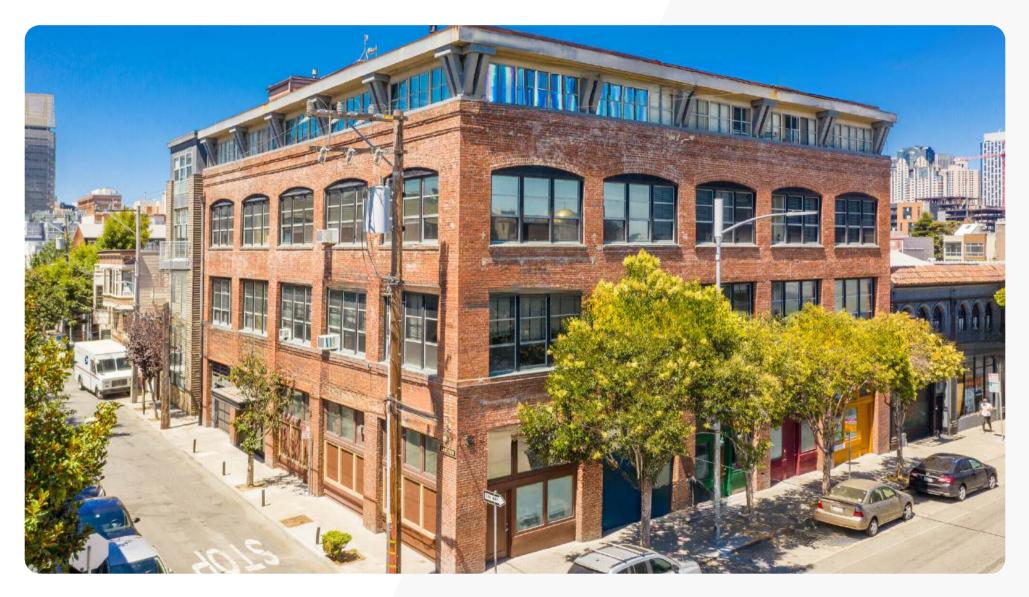

#### 81 Langton St San Francisco, CA 94103

For Lease | Penthouse in SOMA

MARK MEIER mark@starboardcre.com 415.299.7042

#### **Executive Summary**

81 Langton Street offers a stunning penthouse suite in the heart of SOMA, blending classic brick-and-timber charm with modern amenities. Spanning two floors with 19-foot ceilings, this space is bathed in natural light from multiple sides and features an outdoor balcony with downtown San Francisco views. The suite includes a conference room, private room, full kitchen, two bathrooms, and exposed brick accents. Located within walking distance of Civic Center BART, Sightglass Coffee, Enterprise Brewing Co., and Deli Board, this is an ideal space for creative professionals seeking style and convenience.

#### Highlights

- Penthouse suite spanning two floors
- 19-foot ceilings
- Natural light coming in from multiple sides
- Exposed brick
- Outdoor balcony space
- One (1) Conference room
- One (1) Private room
- Full kitchen
- Two (2) bathrooms
- Views of downtown San Francisco