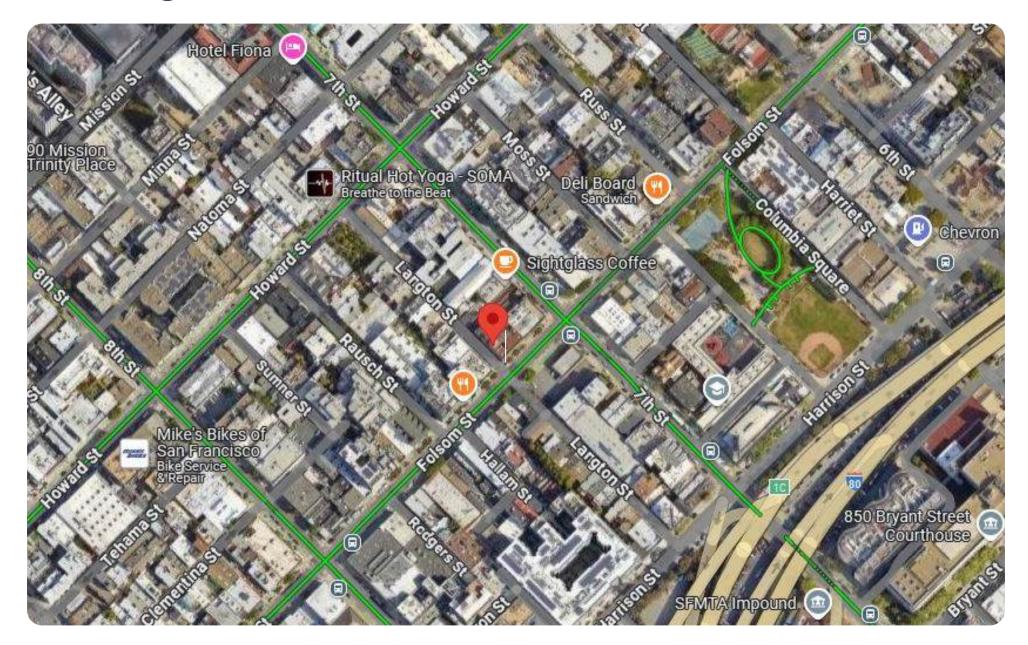

#### 81 Langton St San Francisco, CA 94103

For Lease | Penthouse in SOMA

MARK MEIER mark@starboardcre.com 415.299.7042

#### **Executive Summary**

81 Langton Street offers a stunning penthouse suite in the heart of SOMA, blending classic brick-and-timber charm with modern amenities. Spanning two floors with 19-foot ceilings, this space is bathed in natural light from multiple sides and features an outdoor balcony with downtown San Francisco views. The suite includes a conference room, private room, full kitchen, two bathrooms, and exposed brick accents. Located within walking distance of Civic Center BART, Sightglass Coffee, Enterprise Brewing Co., and Deli Board, this is an ideal space for creative professionals seeking style and convenience.