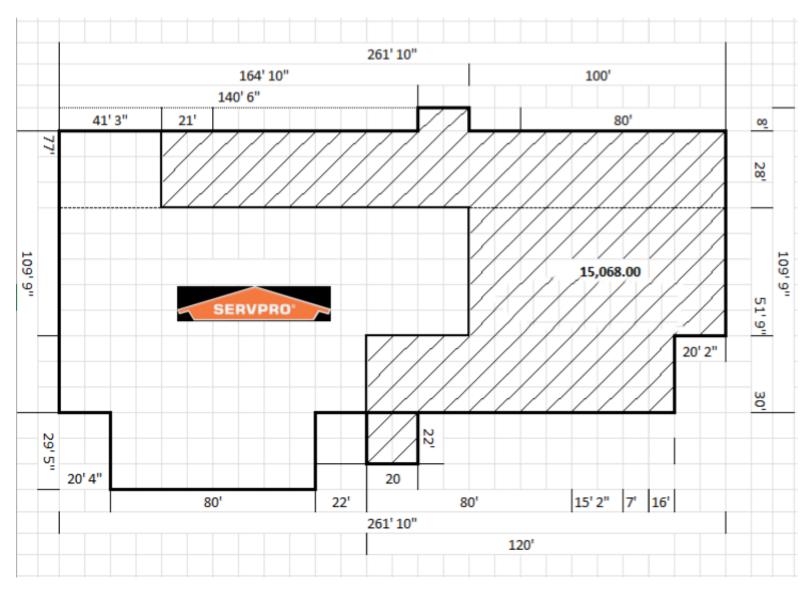

#### **OFFERING SUMMARY**

Available SF: 15,068 SF Building SF: 30,550 SF

**Lease Rate:** \$0.50 per month

**Lease Type:** MG

**Available:** June 2023

### **PROPERTY DETAILS**

| Lot Size:     | 1 acre               |
|---------------|----------------------|
| Zoning:       | IH, Heavy Industrial |
| Loading:      | Multiple grade doors |
| Clear Height: | 12-20'               |
| Construction: | Wood frame           |