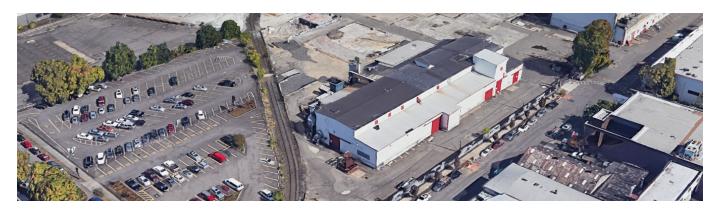

#### **PROPERTY OVERVIEW**

Located in the burgeoning NW Portland, this property is close to restaurants, retail shopping, breweries, and more. A clean warehouse with multiple-grade doors makes an ideal NW Portland storage solution for tenants requiring little office space. It is conveniently situated close to I-405 and Highway 30 with freeway visibility and is serviced by public transit including TriMet buses.

### **PROPERTY DETAILS**

| Lot Size:     | 1 acre               |
|---------------|----------------------|
| Zoning:       | IH, Heavy Industrial |
| Loading:      | Multiple grade doors |
| Clear Height: | 12-20'               |
| Construction: | Wood frame           |