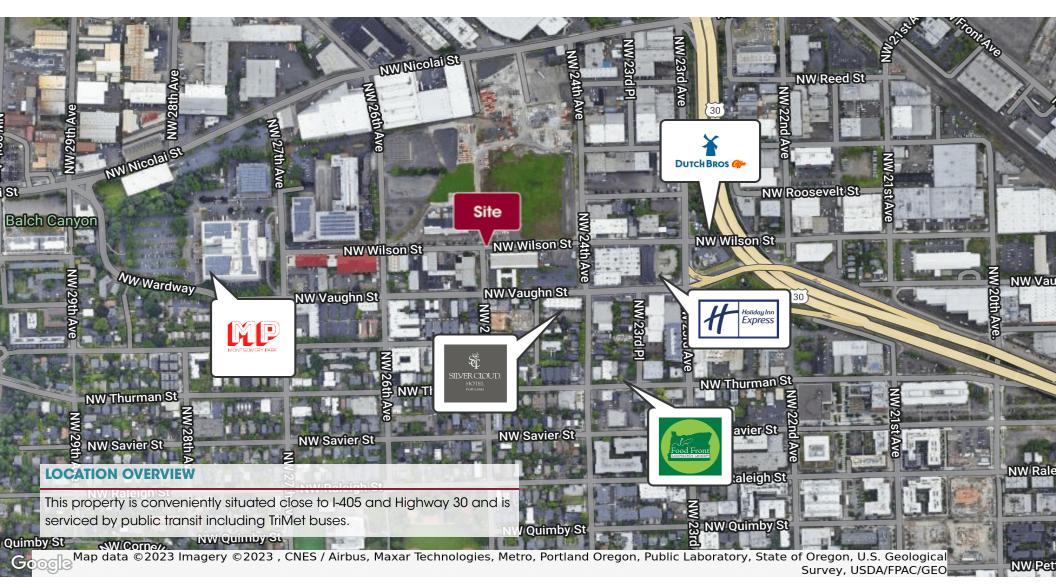

#### **PROPERTY OVERVIEW**

Located in the burgeoning NW Portland, this property is close to restaurants, retail shopping, breweries, and more. A clean warehouse with multiple-grade doors makes an ideal NW Portland storage solution for tenants requiring little office space. It is conveniently situated close to I-405 and Highway 30 with freeway visibility and is serviced by public transit including TriMet buses.

## **PROPERTY HIGHLIGHTS**

- Flexible lease term
- Conveniently situated close to I-405 and Highway 30 with freeway visibility
- Serviced by public transit including TriMet buses

• Walk Score: 96

· Bike Score: 97