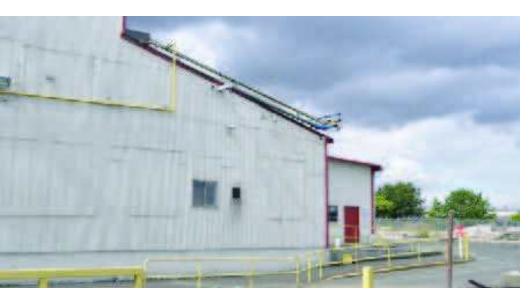

#### **PROPERTY OVERVIEW**

Located in the burgeoning NW Portland, this property is close to restaurants, retail shopping, breweries, and more. A clean warehouse with multiple-grade doors makes an ideal NW Portland storage solution for tenants requiring little office space. It is conveniently situated close to I-405 and Highway 30 with freeway visibility and is serviced by public transit including TriMet buses.

### **PROPERTY DETAILS**

| Lot Size:     | 1 acre               |
|---------------|----------------------|
| Zoning:       | IH, Heavy Industrial |
| Loading:      | Multiple grade doors |
| Clear Height: | 12-20'               |
| Construction: | Wood frame           |