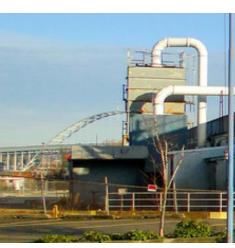

#### **PROPERTY OVERVIEW**

Located in the burgeoning NW Portland, this property is close to restaurants, retail shopping, breweries, and more. A clean warehouse with multiple-grade doors makes an ideal NW Portland storage solution for tenants requiring little office space. It is conveniently situated close to I-405 and Highway 30 with freeway visibility and is serviced by public transit including TriMet buses.

### **PROPERTY DETAILS**

| Lot Size:     | 1 acre               |
|---------------|----------------------|
| Zoning:       | IH, Heavy Industrial |
| Loading:      | Multiple grade doors |
| Clear Height: | 12-20'               |
| Construction: | Wood frame           |