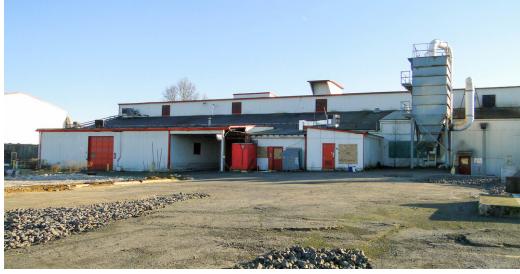

#### **PROPERTY OVERVIEW**

Located in the burgeoning NW Portland, this property is close to restaurants, retail shopping, breweries, and more. A clean warehouse with multiple-grade doors makes an ideal NW Portland storage solution for tenants requiring little office space. It is conveniently situated close to I-405 and Highway 30 with freeway visibility and is serviced by public transit including TriMet buses.

### **PROPERTY DETAILS**

| Lot Size:     | 1 acre               |
|---------------|----------------------|
| Zoning:       | IH, Heavy Industrial |
| Loading:      | Multiple grade doors |
| Clear Height: | 12-20'               |
| Construction: | Wood frame           |