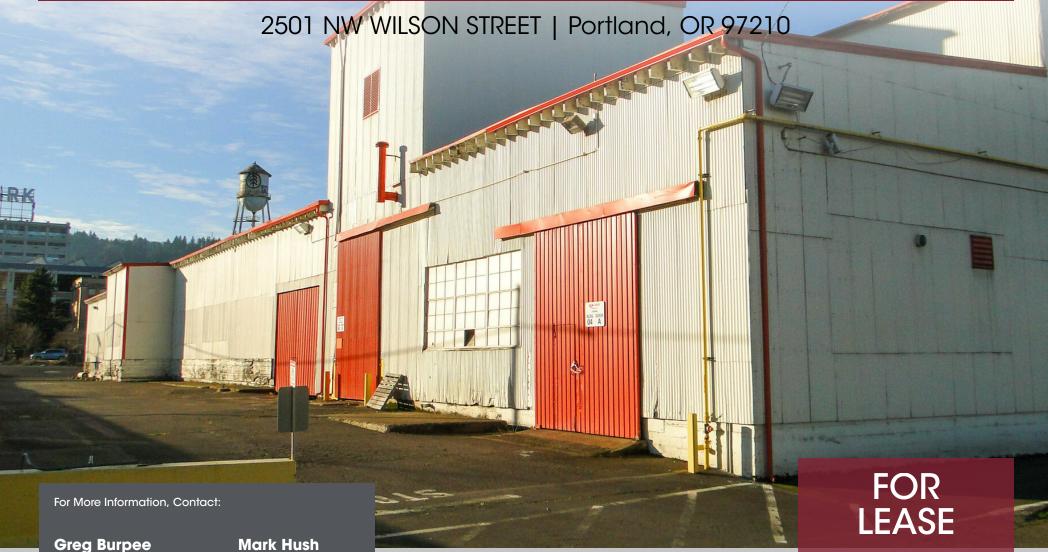

#### **PROPERTY OVERVIEW**

Located in the burgeoning NW Portland, this property is close to restaurants, retail shopping, breweries, and more. A clean warehouse with multiple-grade doors makes an ideal NW Portland storage solution for tenants requiring little office space. It is conveniently situated close to I-405 and Highway 30 with freeway visibility and is serviced by public transit including TriMet buses.

## **PROPERTY HIGHLIGHTS**

- Flexible lease term
- Conveniently situated close to I-405 and Highway 30 with freeway visibility
- Serviced by public transit including TriMet buses

• Walk Score: 96

· Bike Score: 97