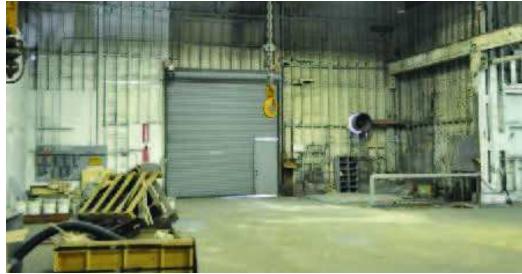

#### **PROPERTY OVERVIEW**

Located in the burgeoning NW Portland, this property is close to restaurants, retail shopping, breweries, and more. A clean warehouse with multiple-grade doors makes an ideal NW Portland storage solution for tenants requiring little office space. It is conveniently situated close to I-405 and Highway 30 with freeway visibility and is serviced by public transit including TriMet buses.

### **PROPERTY DETAILS**

| Lot Size:     | 1 acre               |
|---------------|----------------------|
| Zoning:       | IH, Heavy Industrial |
| Loading:      | Multiple grade doors |
| Clear Height: | 12-20'               |
| Construction: | Wood frame           |