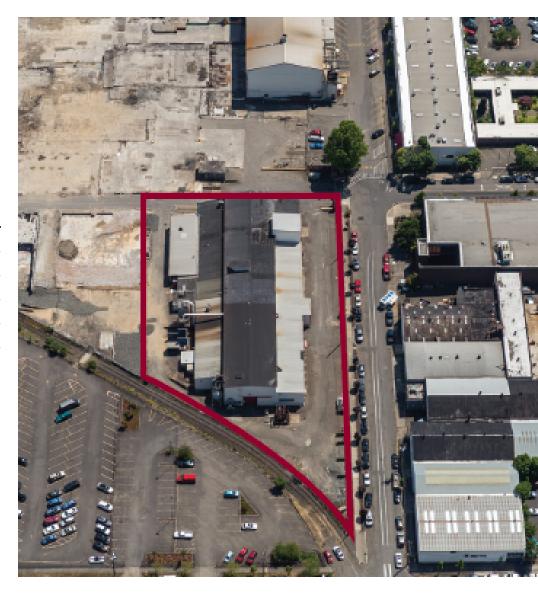

#### **PROPERTY OVERVIEW**

Located in the burgeoning NW Portland, this property is close to restaurants, retail shopping, breweries, and more. A clean warehouse with multiple-grade doors makes an ideal NW Portland storage solution for tenants requiring little office space. It is conveniently situated close to I-405 and Highway 30 with freeway visibility and is serviced by public transit including TriMet buses.

### **PROPERTY DETAILS**

| Lot Size:     | 1 acre               |
|---------------|----------------------|
| Zoning:       | IH, Heavy Industrial |
| Loading:      | Multiple grade doors |
| Clear Height: | 12-20'               |
| Construction: | Wood frame           |