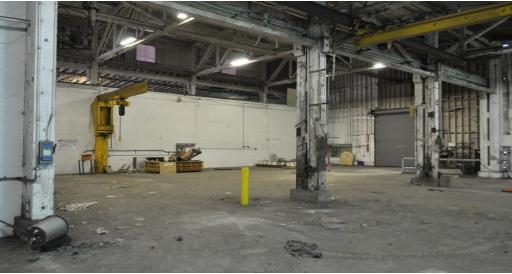

#### **PROPERTY OVERVIEW**

Located in the burgeoning NW Portland, this property is close to restaurants, retail shopping, breweries, and more. A clean warehouse with multiple-grade doors makes an ideal NW Portland storage solution for tenants requiring little office space. It is conveniently situated close to I-405 and Highway 30 with freeway visibility and is serviced by public transit including TriMet buses.

### **PROPERTY DETAILS**

| Lot Size:     | 1 acre               |
|---------------|----------------------|
| Zoning:       | IH, Heavy Industrial |
| Loading:      | Multiple grade doors |
| Clear Height: | 12-20'               |
| Construction: | Wood frame           |