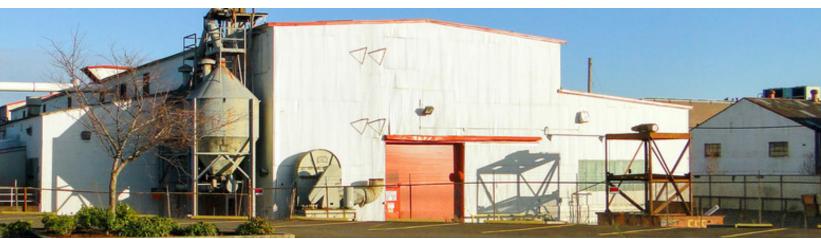

#### **PROPERTY OVERVIEW**

Located in the burgeoning NW Portland, this property is close to restaurants, retail shopping, breweries, and more. A clean warehouse with multiple-grade doors makes an ideal NW Portland storage solution for tenants requiring little office space. It is conveniently situated close to I-405 and Highway 30 with freeway visibility and is serviced by public transit including TriMet buses.

### **PROPERTY DETAILS**

| Lot Size:     | 1 acre               |
|---------------|----------------------|
| Zoning:       | IH, Heavy Industrial |
| Loading:      | Multiple grade doors |
| Clear Height: | 12-20'               |
| Construction: | Wood frame           |