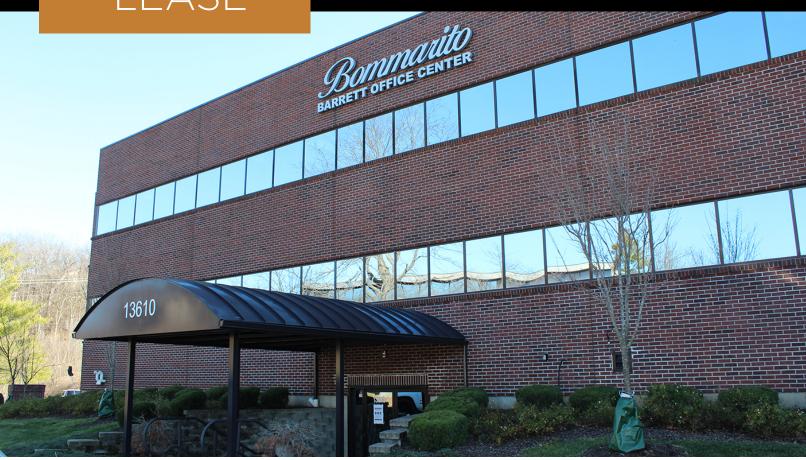

## West County Office Suites with Below Market Lease Rates

13610 Barrett Office Drive | Ballwin, MO 63021

## **PROPERTY HIGHLIGHTS**

- Suites available:
  - Suite 105 is 518 SF
- Renovated lobby and updated directory
- 3 story elevator served
- Free surface parking: 4/1,000 SF

**LEASE PRICE: \$15.00/SF Full Service** 