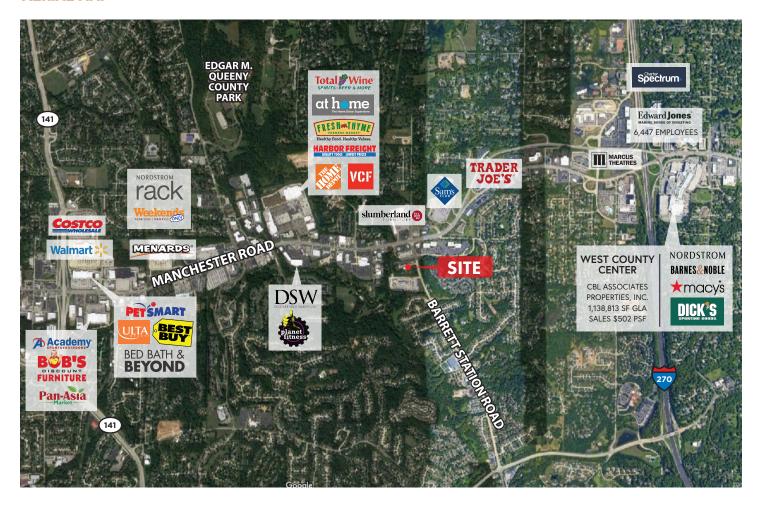

## **PROPERTY HIGHLIGHTS**

- Suites available:
  - Suite 105 is 518 SF
- Renovated lobby and updated directory
- 3 story elevator served
- Free surface parking: 4/1,000 SF

**LEASE PRICE: \$15.00/SF Full Service** 