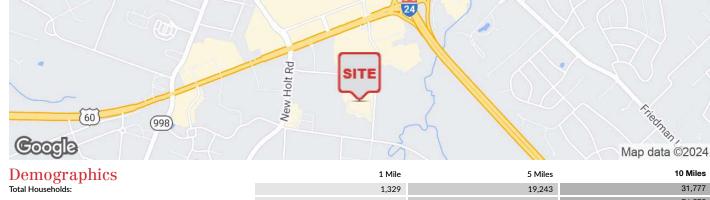

### **Location Map**

| Demograpin         |
|--------------------|
| Total Households:  |
| Total Population:  |
| Average HH Income: |
| Median HH Income:  |

| 1 Mile   | 5 Miles  | 10 Miles |
|----------|----------|----------|
| 1,329    | 19,243   | 31,777   |
| 2,510    | 43,891   | 74,575   |
| \$69,253 | \$59,350 | \$57,574 |
| \$51,276 | \$41,771 | \$41,442 |

# Demographics Map