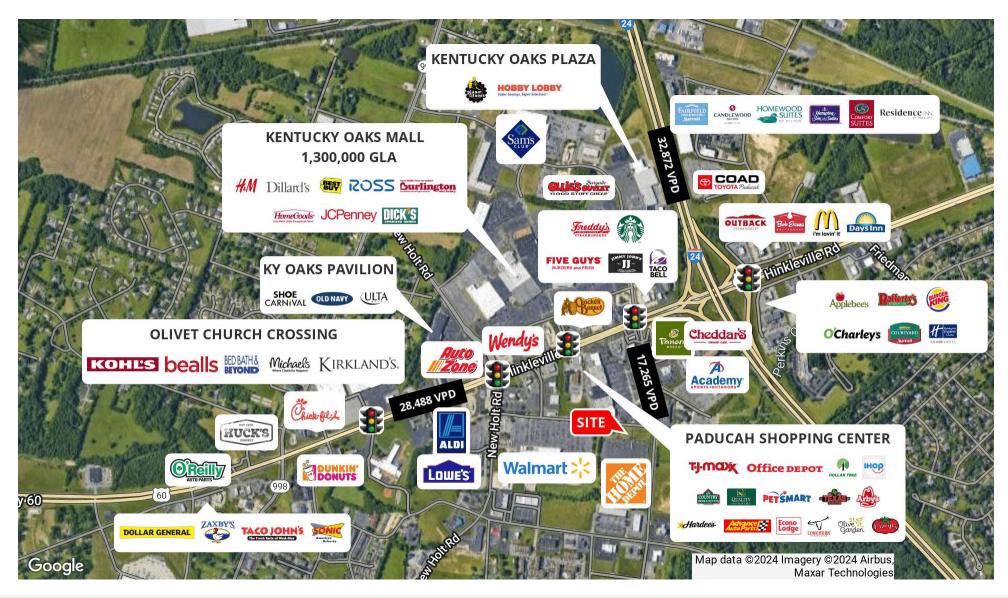

#### **PROPERTY HIGHLIGHTS**

- +/-0.5 acre development lot for sale
- Outlot in front of Home Depot
- Located in Paducah's major retail corridor adjacent to Walmart and Kentucky Oaks Mall just off Hinkleville Road and I-24
- Other retailers include Hobby Lobby, TJ Maxx, Sam's Club, Dick's Sporting Goods, Planet Fitness and numerous restaurants and hotels
- Zoned Highway Business District
- Traffic count of +/-28,488 VPD on Hinkleville Road and a +/-36,130 VPD on I-24
- Call for pricing!

### PROPERTY OVERVIEW

NAI Isaac is pleased to present a Home Depot outlot for sale. +/-0.5 acre development lot in front of Home Depot. Located in Paducah's major retail corridor adjacent to Walmart and Kentucky Oaks Mall just off Hinkleville Road and I-24. Other retailers include Hobby Lobby, TJ Maxx, Sam's Club, Dick's Sporting Goods, Planet Fitness and numerous restaurants and hotels. Zoned Highway Business District. Traffic count of +/-28,488 VPD on Hinkleville Road and a +/-36,130 VPD on I-24.