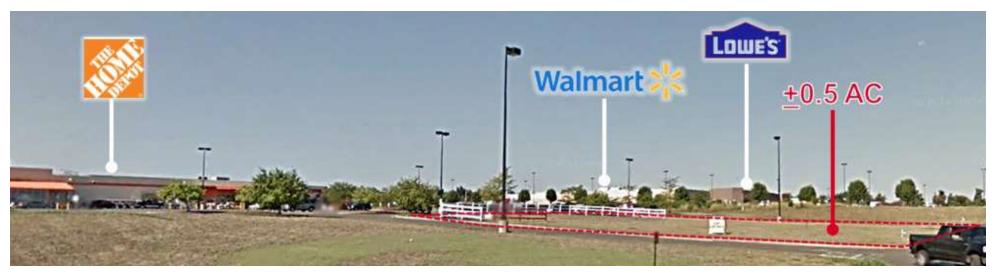

# Retailer Map

#### **PROPERTY HIGHLIGHTS**

- +/-0.5 acre development lot for sale
- Outlot in front of Home Depot
- Located in Paducah's major retail corridor adjacent to Walmart and Kentucky Oaks Mall just off Hinkleville Road and I-24
- Other retailers include Hobby Lobby, TJ Maxx, Sam's Club, Dick's Sporting Goods, Planet Fitness and numerous restaurants and hotels
- Zoned Highway Business District
- Traffic count of +/-28,488 VPD on Hinkleville Road and a +/-36,130 VPD on I-24
- Call for pricing!

### PROPERTY OVERVIEW

NAI Isaac is pleased to present a Home Depot outlot for sale. +/-0.5 acre development lot in front of Home Depot. Located in Paducah's major retail corridor adjacent to Walmart and Kentucky Oaks Mall just off Hinkleville Road and I-24. Other retailers include Hobby Lobby, TJ Maxx, Sam's Club, Dick's Sporting Goods, Planet Fitness and numerous restaurants and hotels. Zoned Highway Business District. Traffic count of +/-28,488 VPD on Hinkleville Road and a +/-36,130 VPD on I-24.