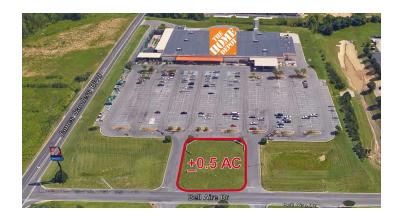

---------|----------|----------|
| 1,329    | 19,243   | 31,777   |
| 2,510    | 43,891   | 74,575   |
| \$69,253 | \$59,350 | \$57,574 |
| \$51,276 | \$41,771 | \$41,442 |



771 Corporate Drive, Suite 500 Lexington, KY 40503 859 224 2000 tel







For Sale

## Home Depot Outlot

# Complete Highlights

#### **PROPERTY HIGHLIGHTS**

- +/-0.5 acre development lot for sale
- Outlot in front of Home Depot
- Located in Paducah's major retail corridor adjacent to Walmart and Kentucky Oaks Mall just off Hinkleville Road and I-24
- Other retailers include Hobby Lobby, TJ Maxx, Sam's Club, Dick's Sporting Goods, Planet Fitness and numerous restaurants and hotels
- Zoned Highway Business District
- Traffic count of +/-28,488 VPD on Hinkleville Road and a +/-36,130 VPD on I-24
- Call for pricing!









## Property Description

### PROPERTY OVERVIEW

NAI Isaac is pleased to present a Home Depot outlot for sale. +/-0.5 acre development lot in front of Home Depot. Located in Paducah's major retail corridor adjacent to Walmart and Kentucky Oaks Mall just off Hinkleville Road and I-24. Other retailers include Hobby Lobby, TJ Maxx, Sam's Club, Dick's Sporting Goods, Planet Fitness and numerous restaurants and hotels. Zoned Highway Business District. Traffic count of +/-28,488 VPD on Hinkleville Road and a +/-36,130 VPD on I-24.

### **LOCATION OVERVIEW**

Located in Paducah's major retail corridor adjacent to Walmart and a major power strip mall just off Hinkleville Road and I-24. Paducah is the only incorporated community in McCracken County. Paducah is located along the Ohio River be