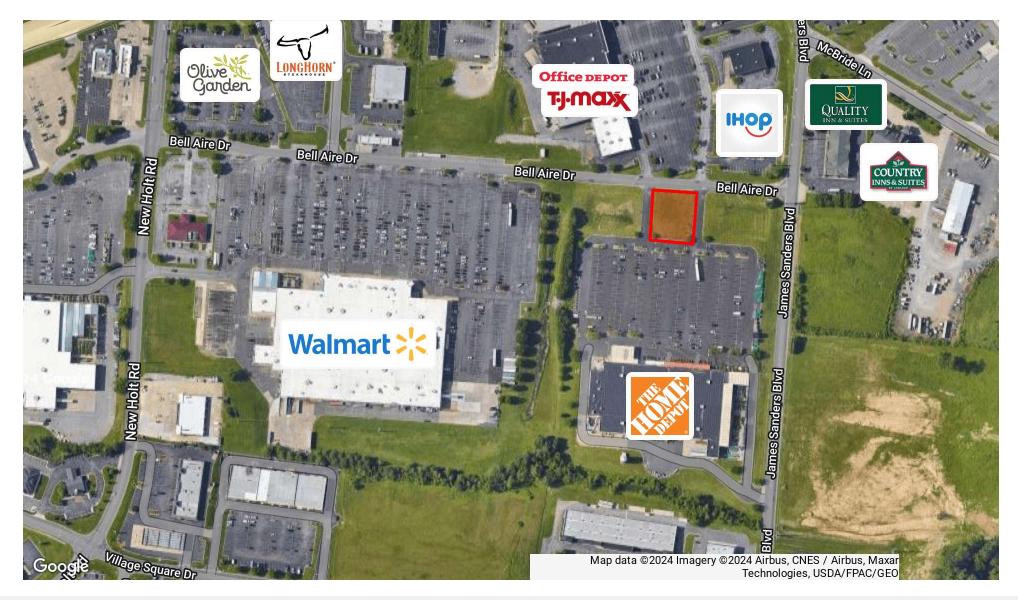

#### **PROPERTY HIGHLIGHTS**

- +/-0.5 acre development lot for sale
- Outlot in front of Home Depot
- Located in Paducah's major retail corridor adjacent to Walmart and Kentucky Oaks Mall just off Hinkleville Road and I-24
- Other retailers include Hobby Lobby, TJ Maxx, Sam's Club, Dick's Sporting Goods, Planet Fitness and numerous restaurants and hotels
- Zoned Highway Business District
- Traffic count of +/-28,488 VPD on Hinkleville Road and a +/-36,130 VPD on I-24
- Call for pricing!

### PROPERTY OVERVIEW

NAI Isaac is pleased to present a Home Depot outlot for sale. +/-0.5 acre development lot in front of Home Depot. Located in Paducah's major retail corridor adjacent to Walmart and Kentucky Oaks Mall just off Hinkleville Road and I-24. Other retailers include Hobby Lobby, TJ Maxx, Sam's Club, Dick's Sporting Goods, Planet Fitness and numerous restaurants and hotels. Zoned Highway Business District. Traffic count of +/-28,488 VPD on Hinkleville Road and a +/-36,130 VPD on I-24.