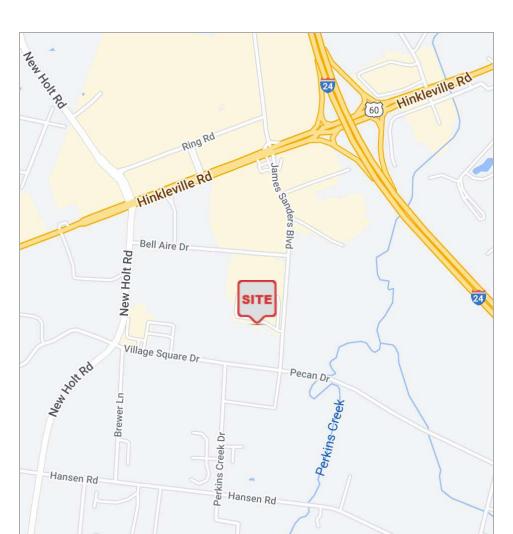

### **Location Map**

| Demograpin         |
|--------------------|
| Total Households:  |
| Total Population:  |
| Average HH Income: |
| Median HH Income:  |

| 1 Mile   | 5 Miles  | 10 Miles |
|----------|----------|----------|
| 1,329    | 19,243   | 31,777   |
| 2,510    | 43,891   | 74,575   |
| \$69,253 | \$59,350 | \$57,574 |
| \$51,276 | \$41,771 | \$41,442 |

## Location Maps

ASCOT DOWNS

Hanso Map data ©2024