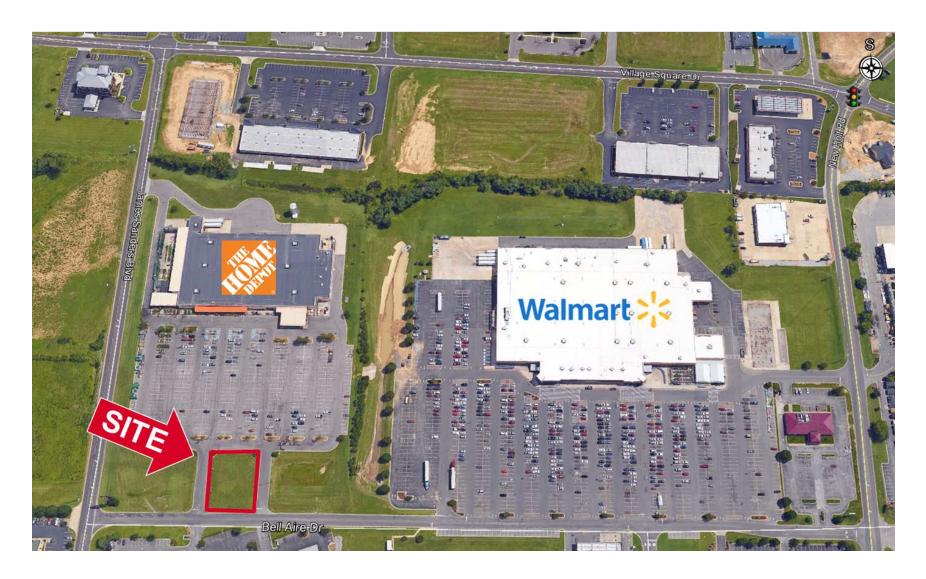

#### **PROPERTY HIGHLIGHTS**

- +/-0.5 acre development lot for sale
- Outlot in front of Home Depot
- Located in Paducah's major retail corridor adjacent to Walmart and Kentucky Oaks Mall just off Hinkleville Road and I-24
- Other retailers include Hobby Lobby, TJ Maxx, Sam's Club, Dick's Sporting Goods, Planet Fitness and numerous restaurants and hotels
- Zoned Highway Business District
- Traffic count of +/-28,488 VPD on Hinkleville Road and a +/-36,130 VPD on I-24
- Call for pricing!

### PROPERTY OVERVIEW

NAI Isaac is pleased to present a Home Depot outlot for sale. +/-0.5 acre development lot in front of Home Depot. Located in Paducah's major retail corridor adjacent to Walmart and Kentucky Oaks Mall just off Hinkleville Road and I-24. Other retailers include Hobby Lobby, TJ Maxx, Sam's Club, Dick's Sporting Goods, Planet Fitness and numerous restaurants and hotels. Zoned Highway Business District. Traffic count of +/-28,488 VPD on Hinkleville Road and a +/-36,130 VPD on I-24.