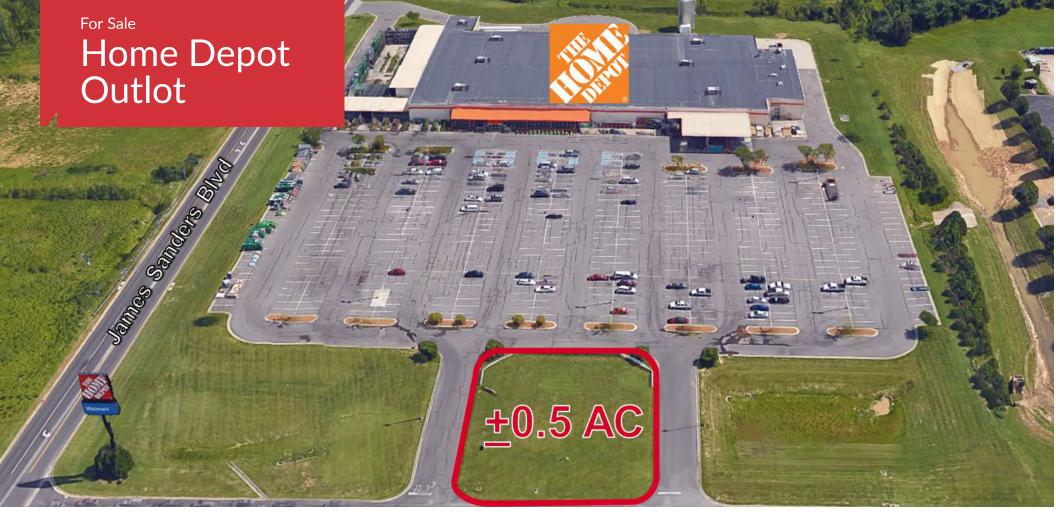

## Home Depot Outlot

#### **PROPERTY HIGHLIGHTS**

- +/-0.5 acre development lot for sale
- Outlot in front of Home Depot
- Located in Paducah's major retail corridor adjacent to Walmart and Kentucky Oaks Mall just off Hinkleville Road and I-24
- Other retailers include Hobby Lobby, TJ Maxx, Sam's Club, Dick's Sporting Goods, Planet Fitness and numerous restaurants and hotels
- Zoned Highway Business District
- Traffic count of +/-28,488 VPD on Hinkleville Road and a +/-36,130 VPD on I-24
- Call for pricing!

### PROPERTY OVERVIEW

NAI Isaac is pleased to present a Home Depot outlot for sale. +/-0.5 acre development lot in front of Home Depot. Located in Paducah's major retail corridor adjacent to Walmart and Kentucky Oaks Mall just off Hinkleville Road and I-24. Other retailers include Hobby Lobby, TJ Maxx, Sam's Club, Dick's Sporting Goods, Planet Fitness and numerous restaurants and hotels. Zoned Highway Business District. Traffic count of +/-28,488 VPD on Hinkleville Road and a +/-36,130 VPD on I-24.

### **Property Details**

Sale Price Lot Size Zoning CALL FOR PRICING
0.5 Acres
Highway Business
District