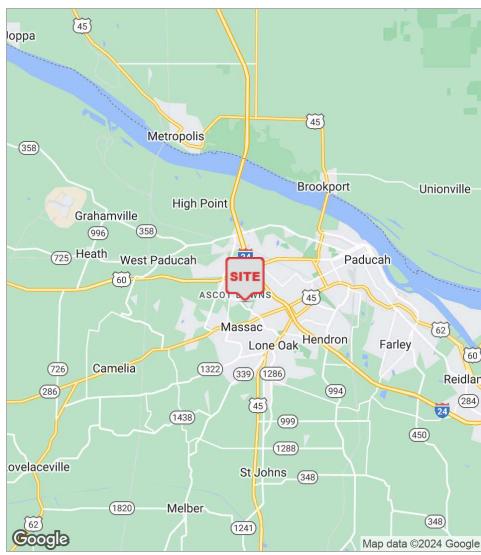

### **LOCATION OVERVIEW**

Located in Paducah's major retail corridor adjacent to Walmart and a major power strip mall just off Hinkleville Road and I-24. Paducah is the only incorporated community in McCracken County. Paducah is located along the Ohio River below the mouth of the Tennessee River. McCracken County covers an area of approximately 249 square miles. Paducah is situated half way between St. Louis, Missouri and Nashville, Tennessee along Interstate-24.

# Regional Map