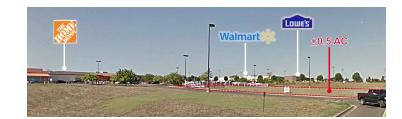

#### **PROPERTY HIGHLIGHTS**

- +/-0.5 acre development lot for sale
- Outlot in front of Home Depot
- Located in Paducah's major retail corridor adjacent to Walmart and Kentucky Oaks Mall just off Hinkleville Road and I-24
- Other retailers include Hobby Lobby, TJ Maxx, Sam's Club, Dick's Sporting Goods, Planet Fitness and numerous restaurants and hotels
- Zoned Highway Business District
- Traffic count of +/-28,488 VPD on Hinkleville Road and a +/-36,130 VPD on I-24
- Call for pricing!

### PROPERTY OVERVIEW

NAI Isaac is pleased to present a Home Depot outlot for sale. +/-0.5 acre development lot in front of Home Depot. Located in Paducah's major retail corridor adjacent to Walmart and Kentucky Oaks Mall just off Hinkleville Road and I-24. Other retailers include Hobby Lobby, TJ Maxx, Sam's Club, Dick's Sporting Goods, Planet Fitness and numerous restaurants and hotels. Zoned Highway Business District. Traffic count of +/-28,488 VPD on Hinkleville Road and a +/-36,130 VPD on I-24.