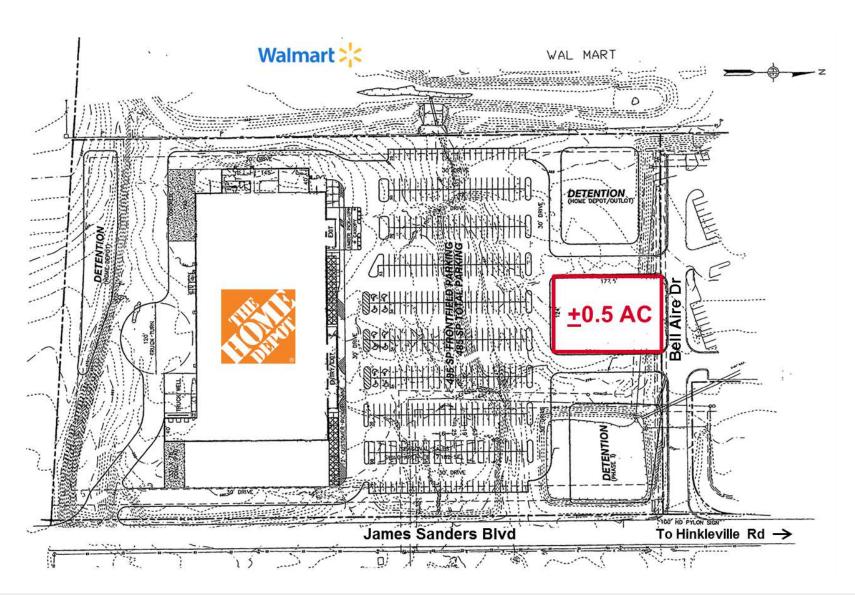

### **Property Details**

Sale Price Lot Size Zoning CALL FOR PRICING
0.5 Acres
Highway Business
District

## Site Plan

For Sale